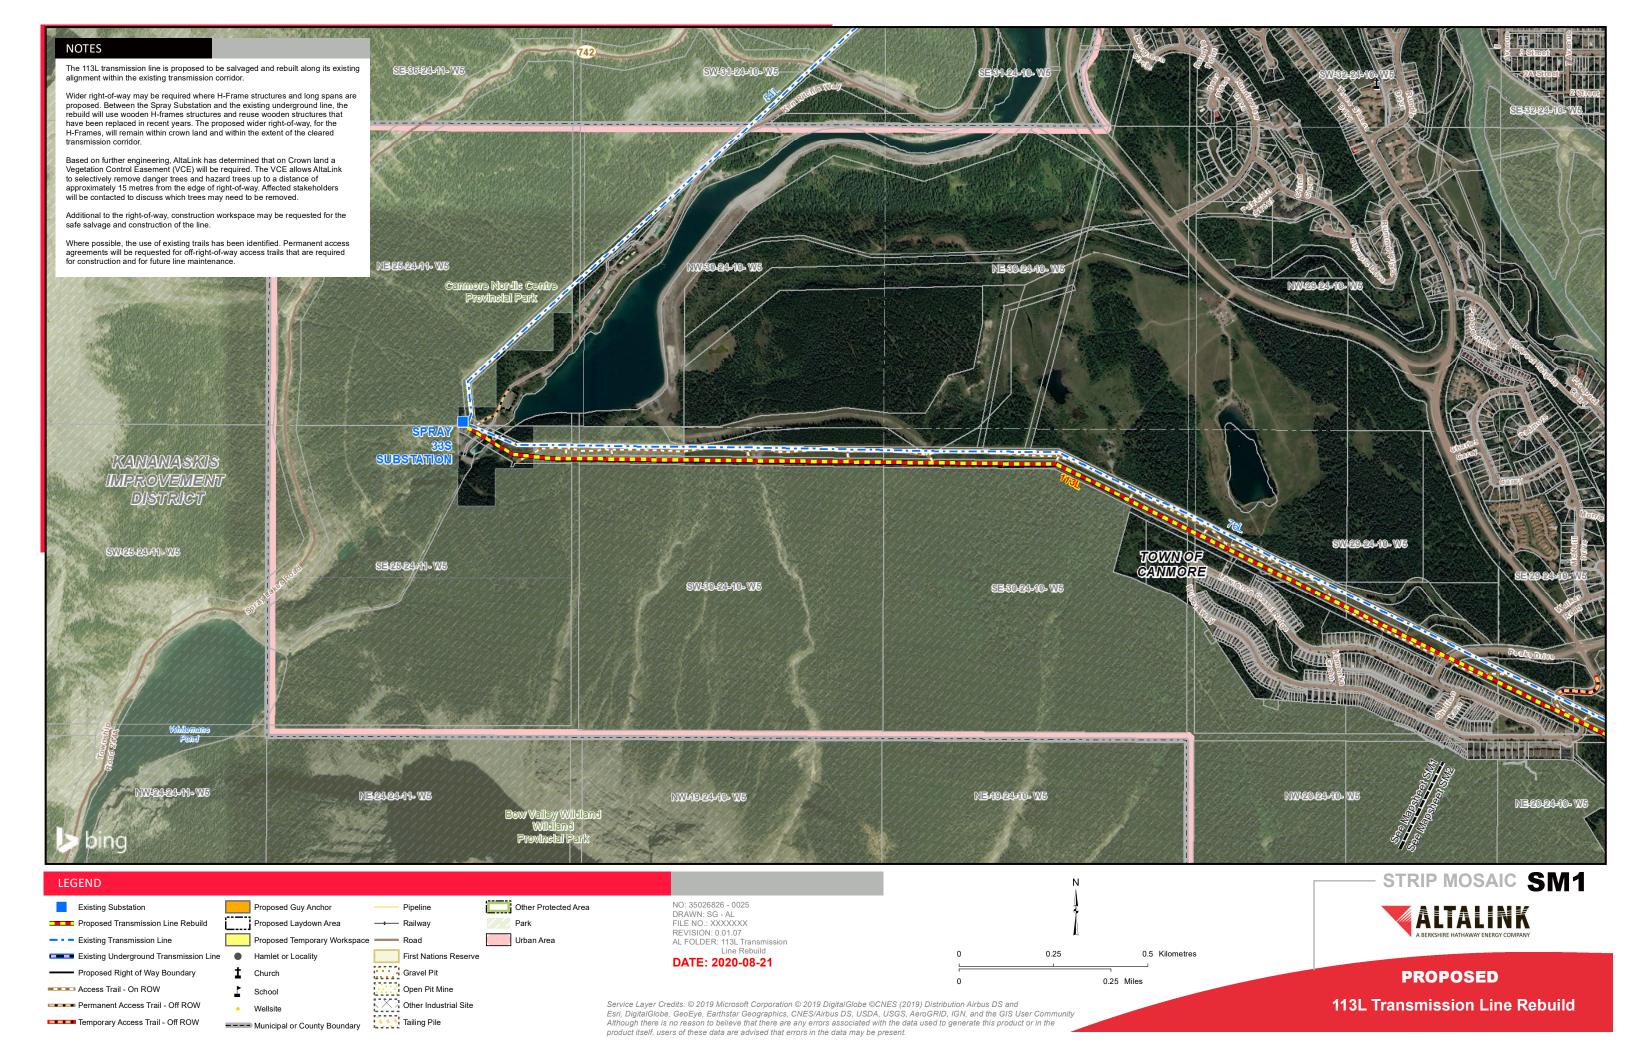

Service Layer Credits: © 2019 Microsoft Corporation © 2019 DigitalGlobe ©CNES (2019) Distribution Airbus DS and Esri, DigitalGlobe, GeoEye, Earthstar Geographics, CNES/Airbus DS, USDA, USGS, AeroGRID, IGN, and the GIS User Community Although there is no reason to believe that there are any errors associated with the data used to generate this product or in the product itself, users of these data are advised that errors in the data may be present.

Access Trail - On ROW

Permanent Access Trail - Off ROW

Temporary Access Trail - Off ROW

School

Wellsite

---- Municipal or County Boundary

Open Pit Mine

Tailing Pile

7 Other Industrial Site

0.25 Miles

**PROPOSED** 

113L Transmission Line Rebuild