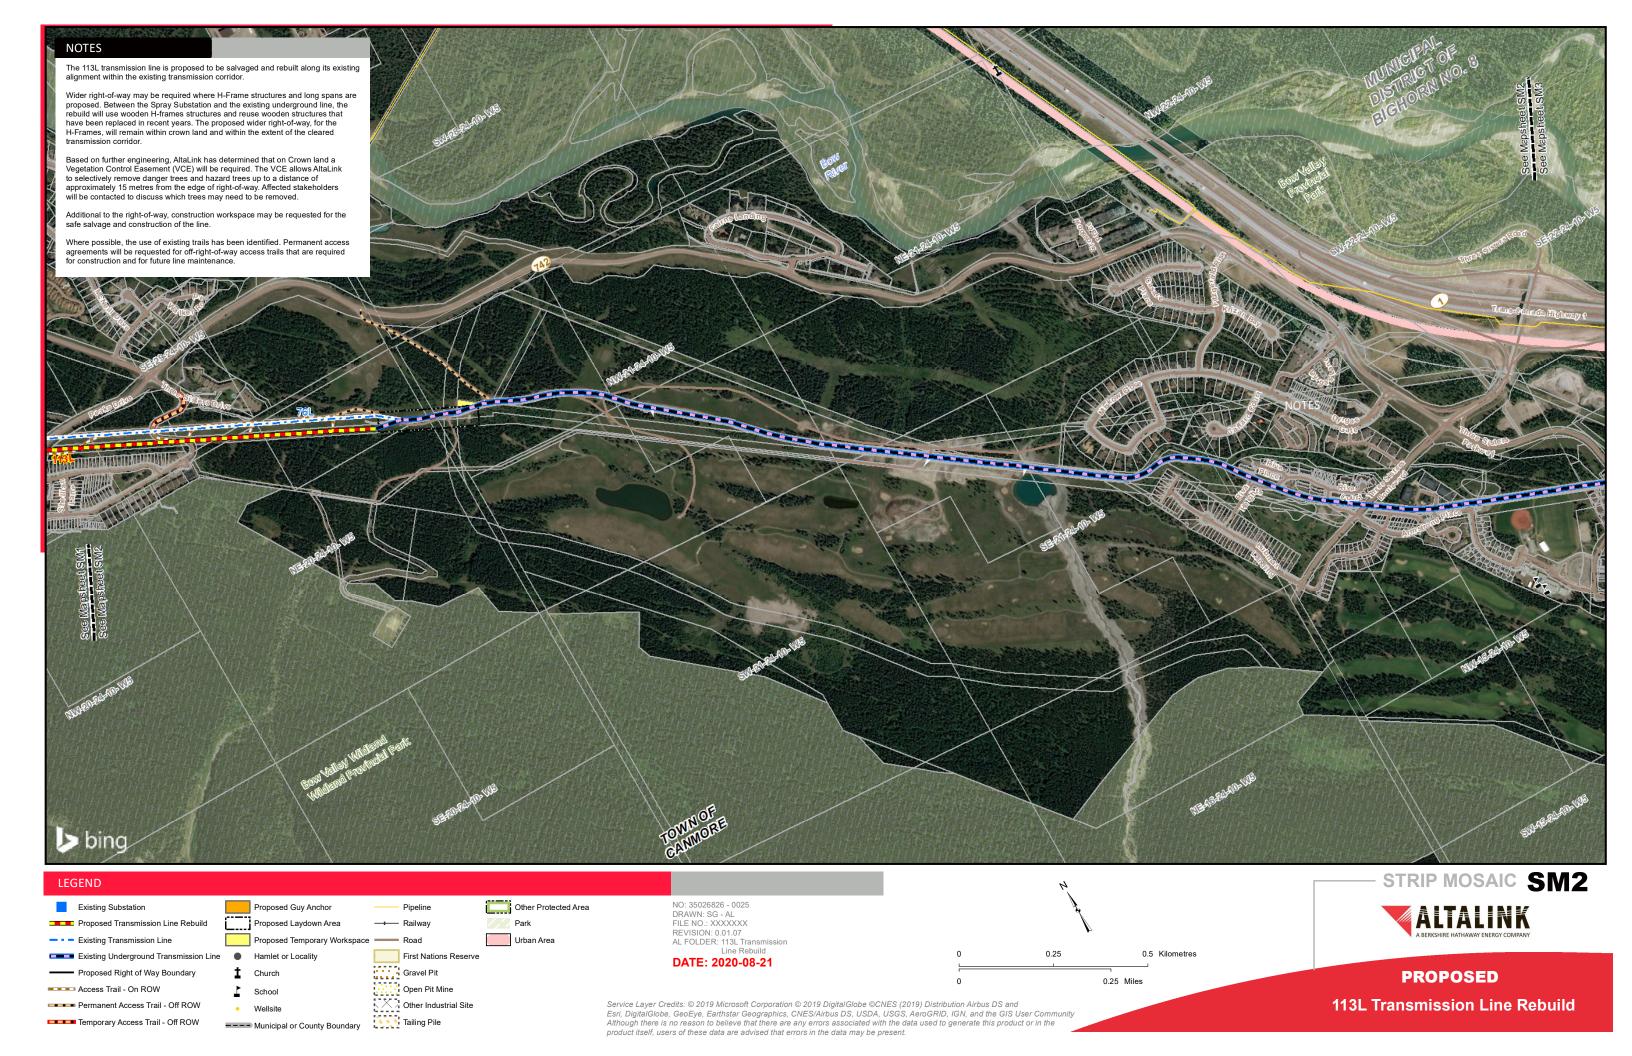

Service Layer Credits: © 2019 Microsoft Corporation © 2019 DigitalGlobe ©CNES (2019) Distribution Airbus DS and Esri, DigitalGlobe, GeoEye, Earthstar Geographics, CNES/Airbus DS, USDA, USGS, AeroGRID, IGN, and the GIS User Community Although there is no reason to believe that there are any errors associated with the data used to generate this product or in the product itself, users of these data are advised that errors in the data may be present.

Access Trail - On ROW

Permanent Access Trail - Off ROW

Temporary Access Trail - Off ROW

School

Wellsite

---- Municipal or County Boundary

Open Pit Mine

Tailing Pile

7 Other Industrial Site

0.25 Miles

**PROPOSED** 

113L Transmission Line Rebuild