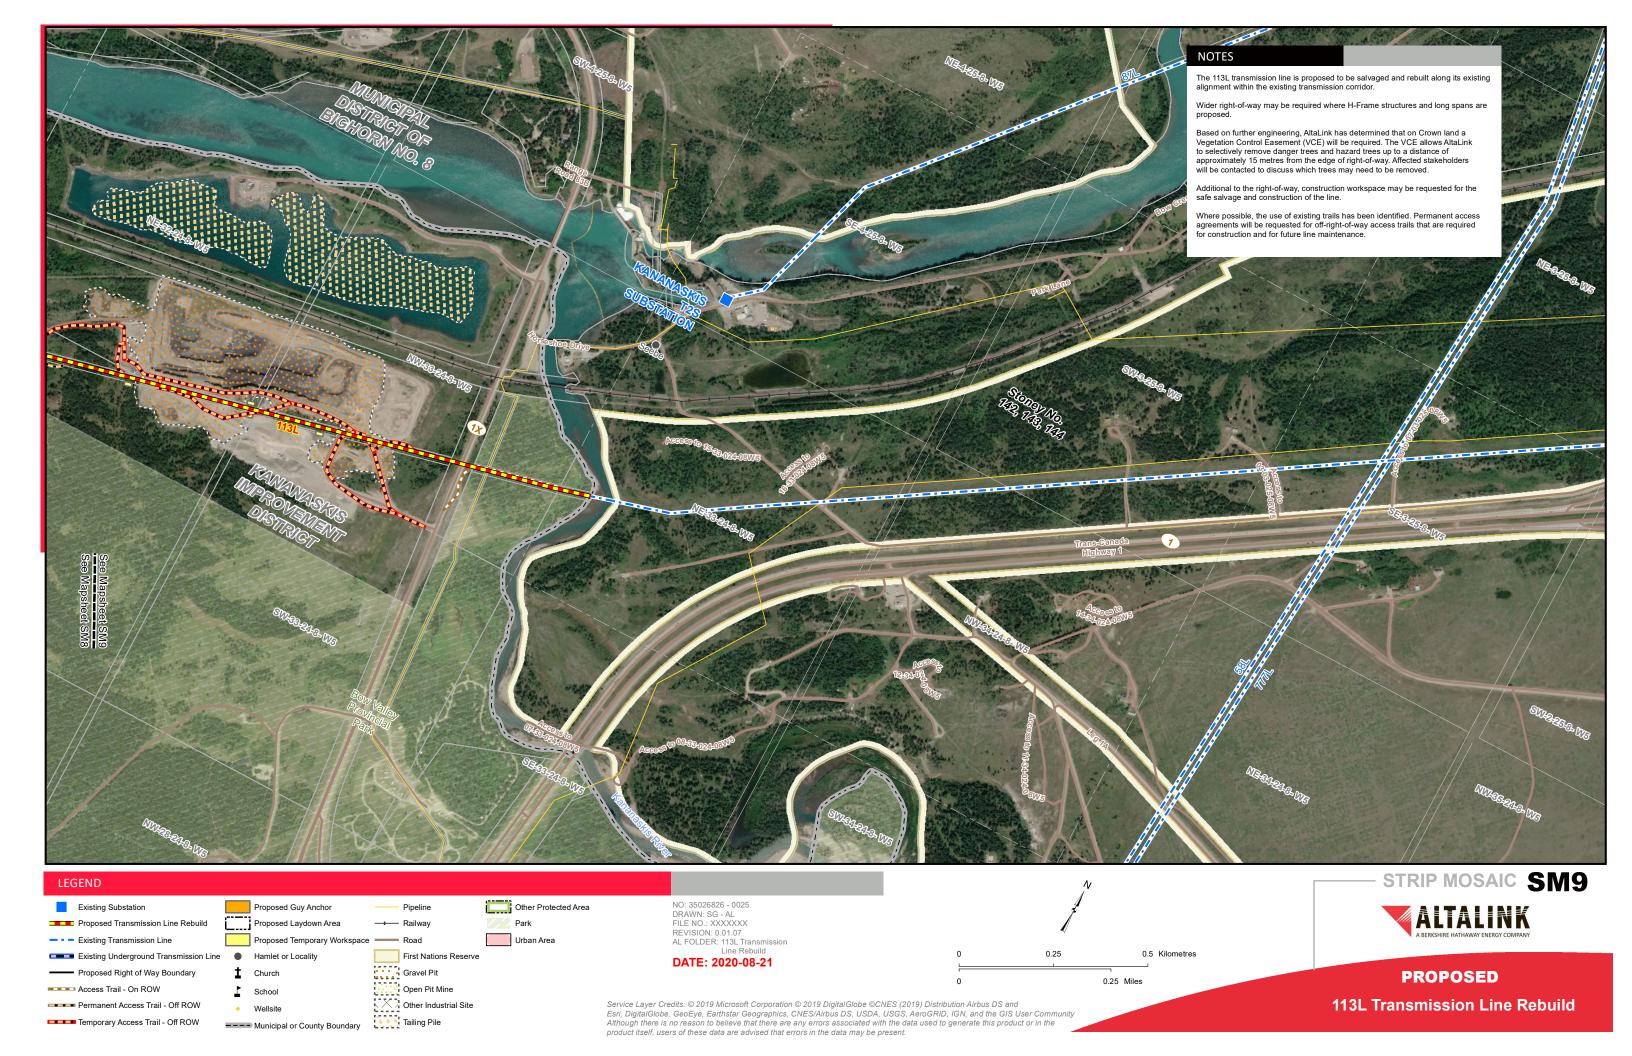

Service Layer Credits: © 2019 Microsoft Corporation © 2019 DigitalGlobe ©CNES (2019) Distribution Airbus DS and Esri, DigitalGlobe, GeoEye, Earthstar Geographics, CNES/Airbus DS, USDA, USGS, AeroGRID, IGN, and the GIS User Community Although there is no reason to believe that there are any errors associated with the data used to generate this product or in the product itself, users of these data are advised that errors in the data may be present.

Access Trail - On ROW

Permanent Access Trail - Off ROW

Temporary Access Trail - Off ROW

School

Wellsite

---- Municipal or County Boundary

Open Pit Mine

Tailing Pile

7 Other Industrial Site

0.25 Miles

**PROPOSED** 

113L Transmission Line Rebuild