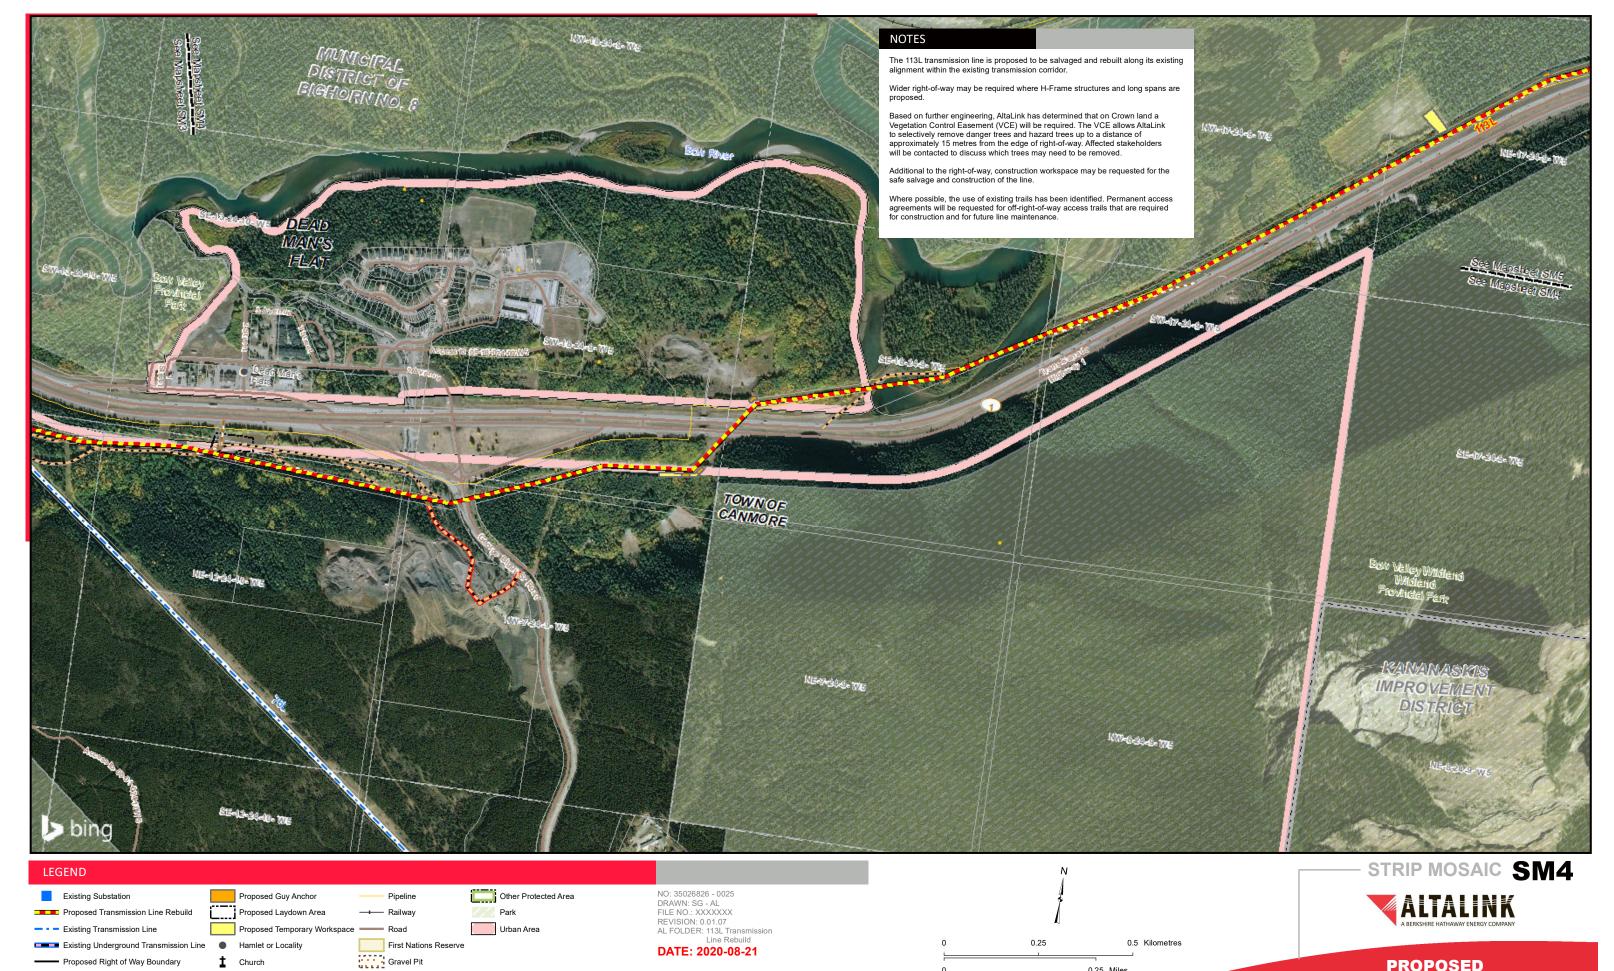

Service Layer Credits: © 2019 Microsoft Corporation © 2019 DigitalGlobe ©CNES (2019) Distribution Airbus DS and Esri, DigitalGlobe, GeoEye, Earthstar Geographics, CNES/Airbus DS, USDA, USGS, AeroGRID, IGN, and the GIS User Community Although there is no reason to believe that there are any errors associated with the data used to generate this product or in the product itself, users of these data are advised that errors in the data may be present.

7 Other Industrial Site

0.25 Miles

**PROPOSED** 

113L Transmission Line Rebuild