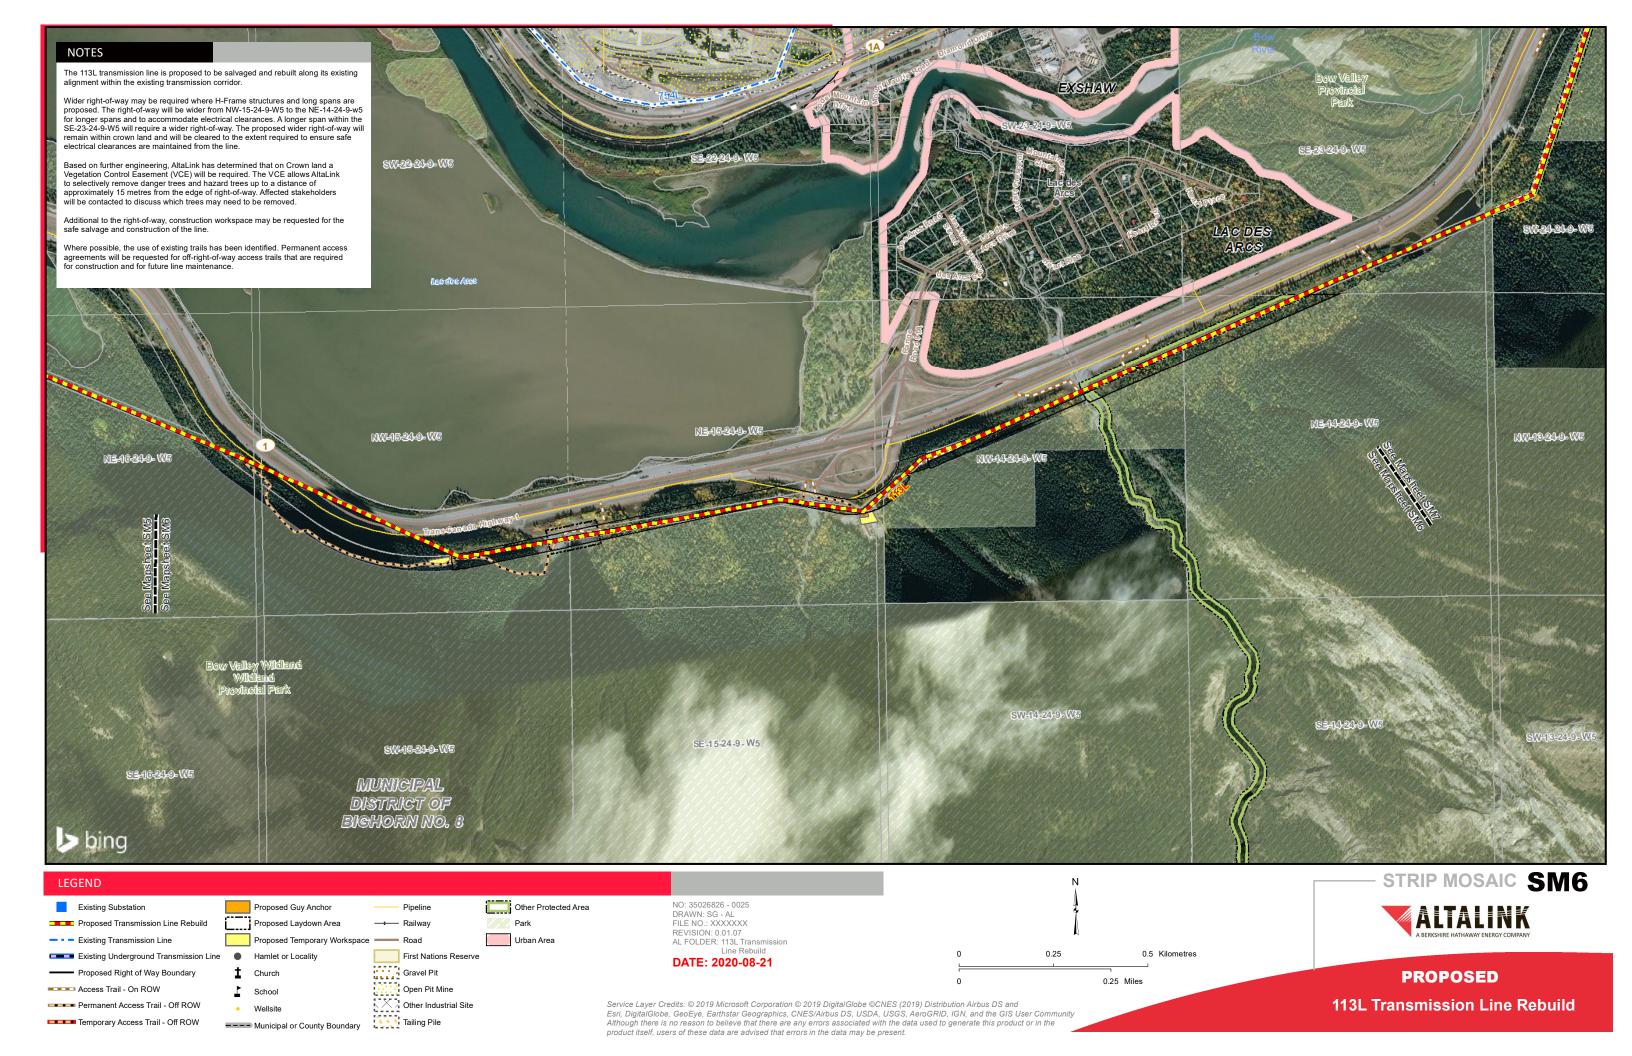

Service Layer Credits: © 2019 Microsoft Corporation © 2019 DigitalGlobe ©CNES (2019) Distribution Airbus DS and Esri, DigitalGlobe, GeoEye, Earthstar Geographics, CNES/Airbus DS, USDA, USGS, AeroGRID, IGN, and the GIS User Community Although there is no reason to believe that there are any errors associated with the data used to generate this product or in the product itself, users of these data are advised that errors in the data may be present.

7 Other Industrial Site

0.25 Miles

**PROPOSED** 

113L Transmission Line Rebuild