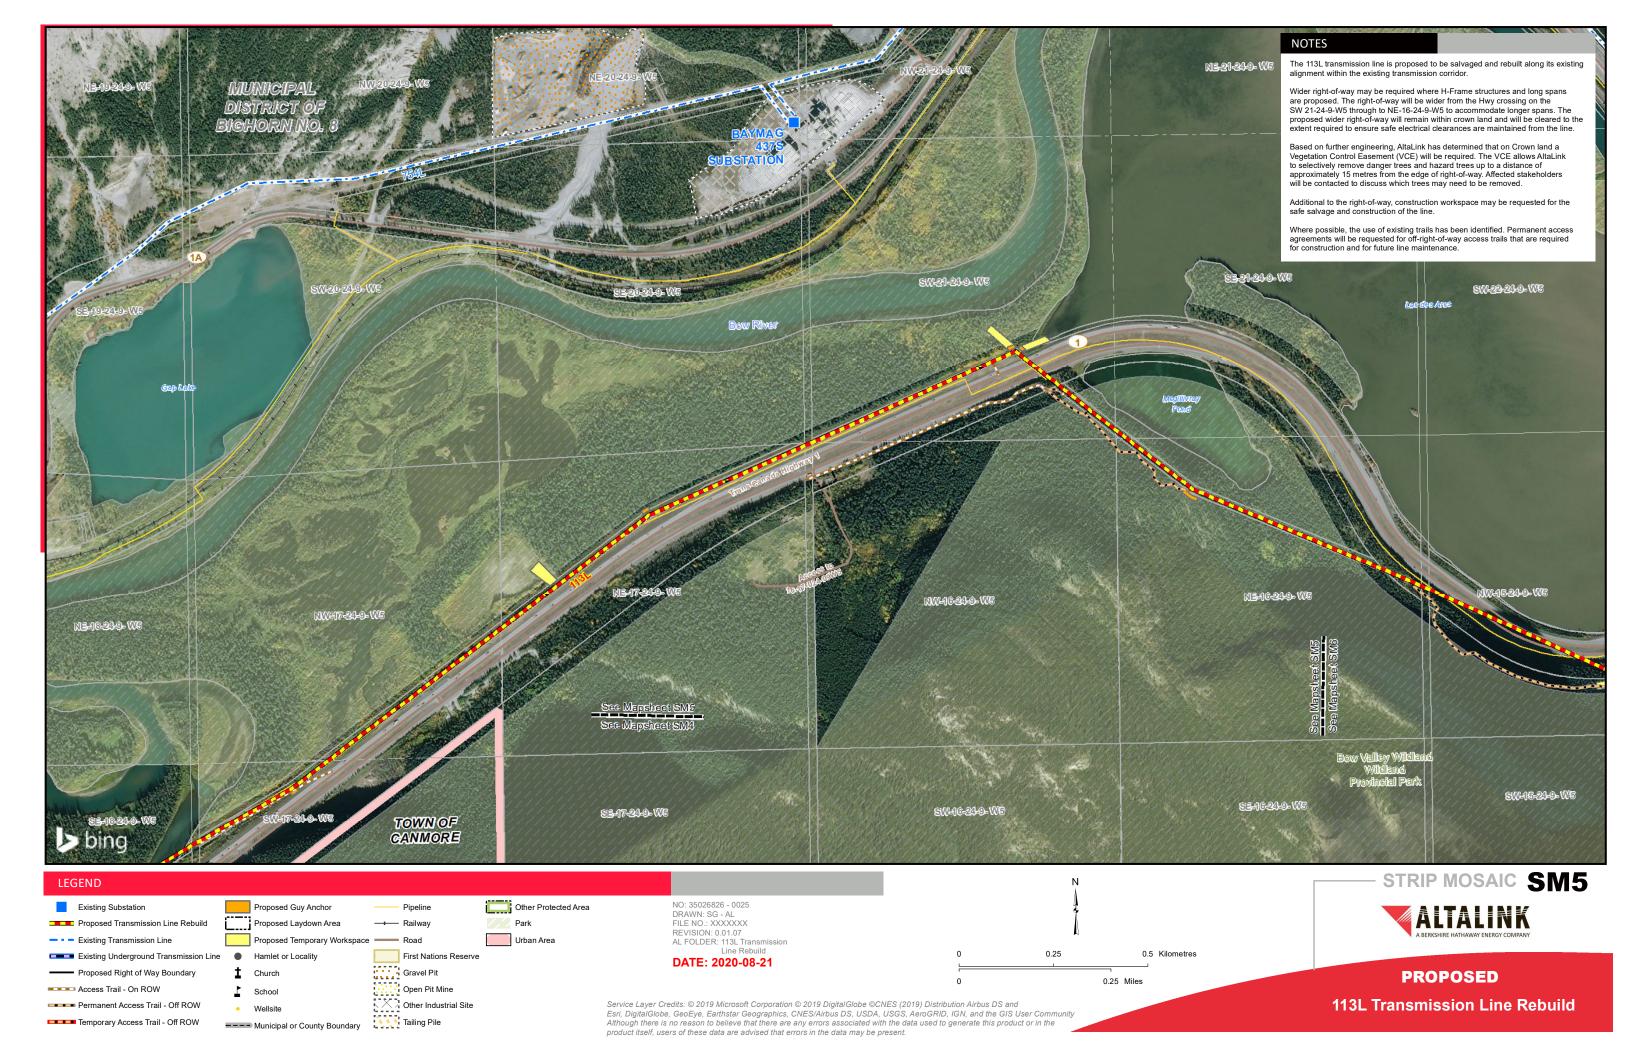

Service Layer Credits: © 2019 Microsoft Corporation © 2019 DigitalGlobe ©CNES (2019) Distribution Airbus DS and Esri, DigitalGlobe, GeoEye, Earthstar Geographics, CNES/Airbus DS, USDA, USGS, AeroGRID, IGN, and the GIS User Community Although there is no reason to believe that there are any errors associated with the data used to generate this product or in the product itself, users of these data are advised that errors in the data may be present.

7 Other Industrial Site

0.25 Miles

**PROPOSED** 

113L Transmission Line Rebuild