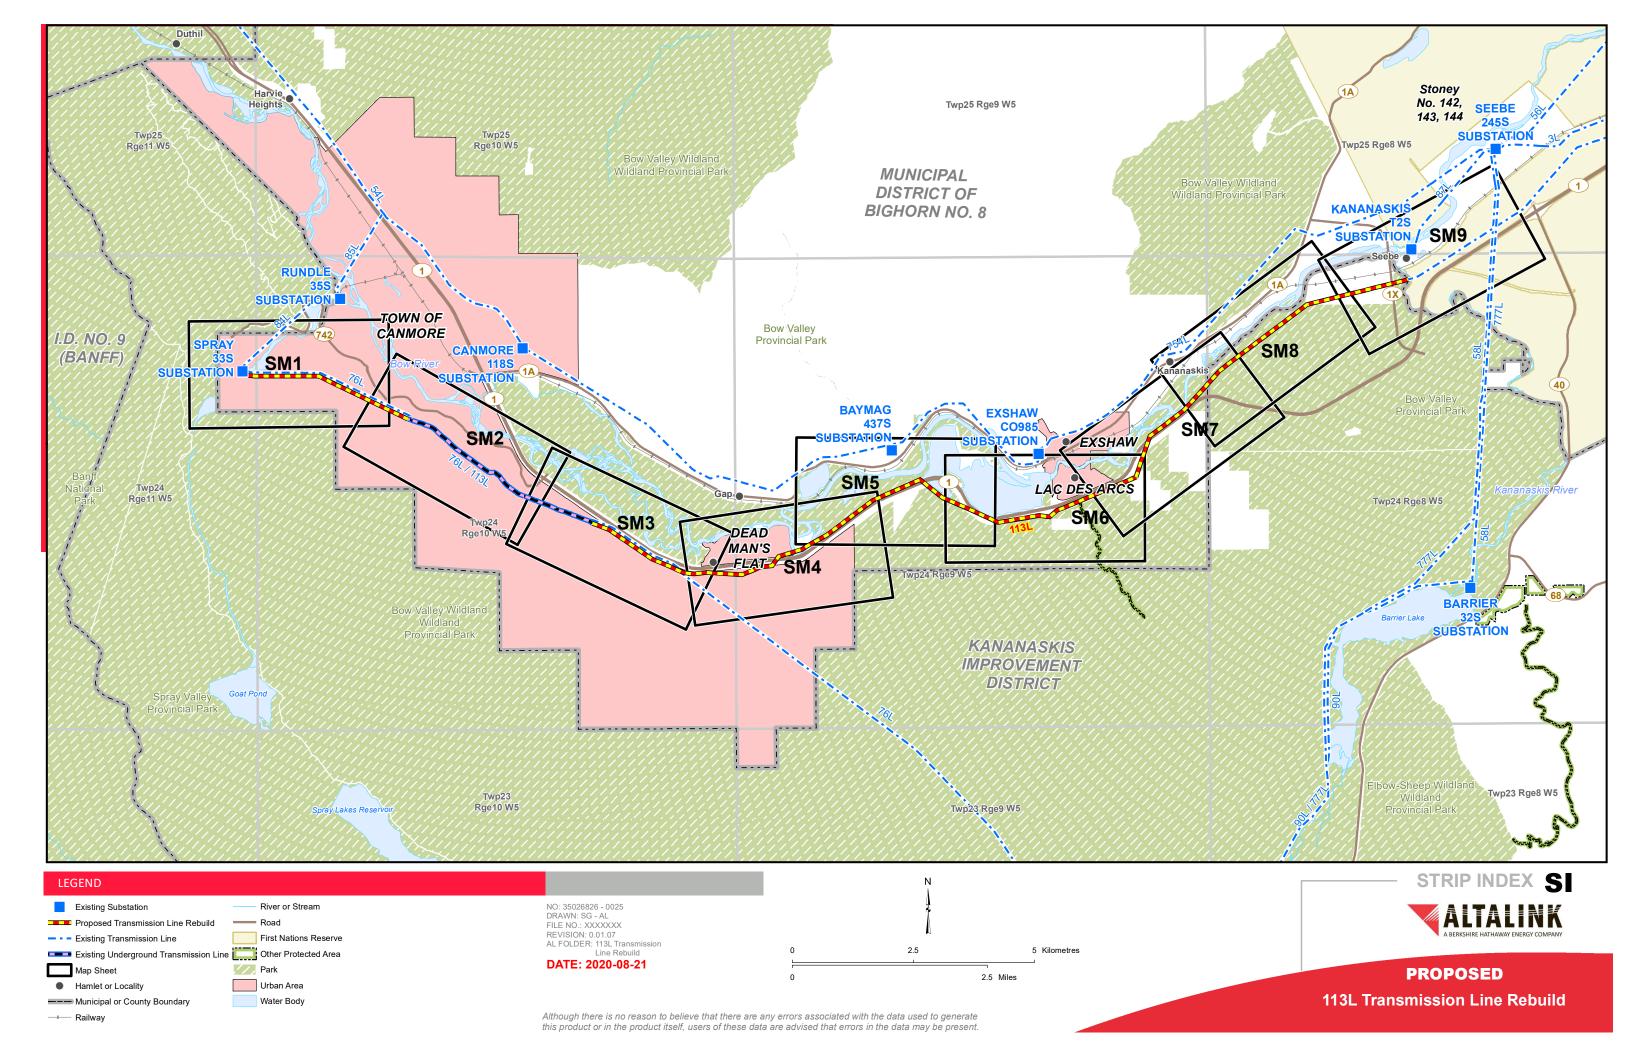

Service Layer Credits: © 2019 Microsoft Corporation © 2019 DigitalGlobe ©CNES (2019) Distribution Airbus DS and Esri, DigitalGlobe, GeoEye, Earthstar Geographics, CNES/Airbus DS, USDA, USGS, AeroGRID, IGN, and the GIS User Community Although there is no reason to believe that there are any errors associated with the data used to generate this product or in the product itself, users of these data are advised that errors in the data may be present.

Access Trail - On ROW

Permanent Access Trail - Off ROW

Temporary Access Trail - Off ROW

School

Wellsite

---- Municipal or County Boundary

Open Pit Mine

Tailing Pile

7 Other Industrial Site

0.25 Miles

**PROPOSED** 

113L Transmission Line Rebuild