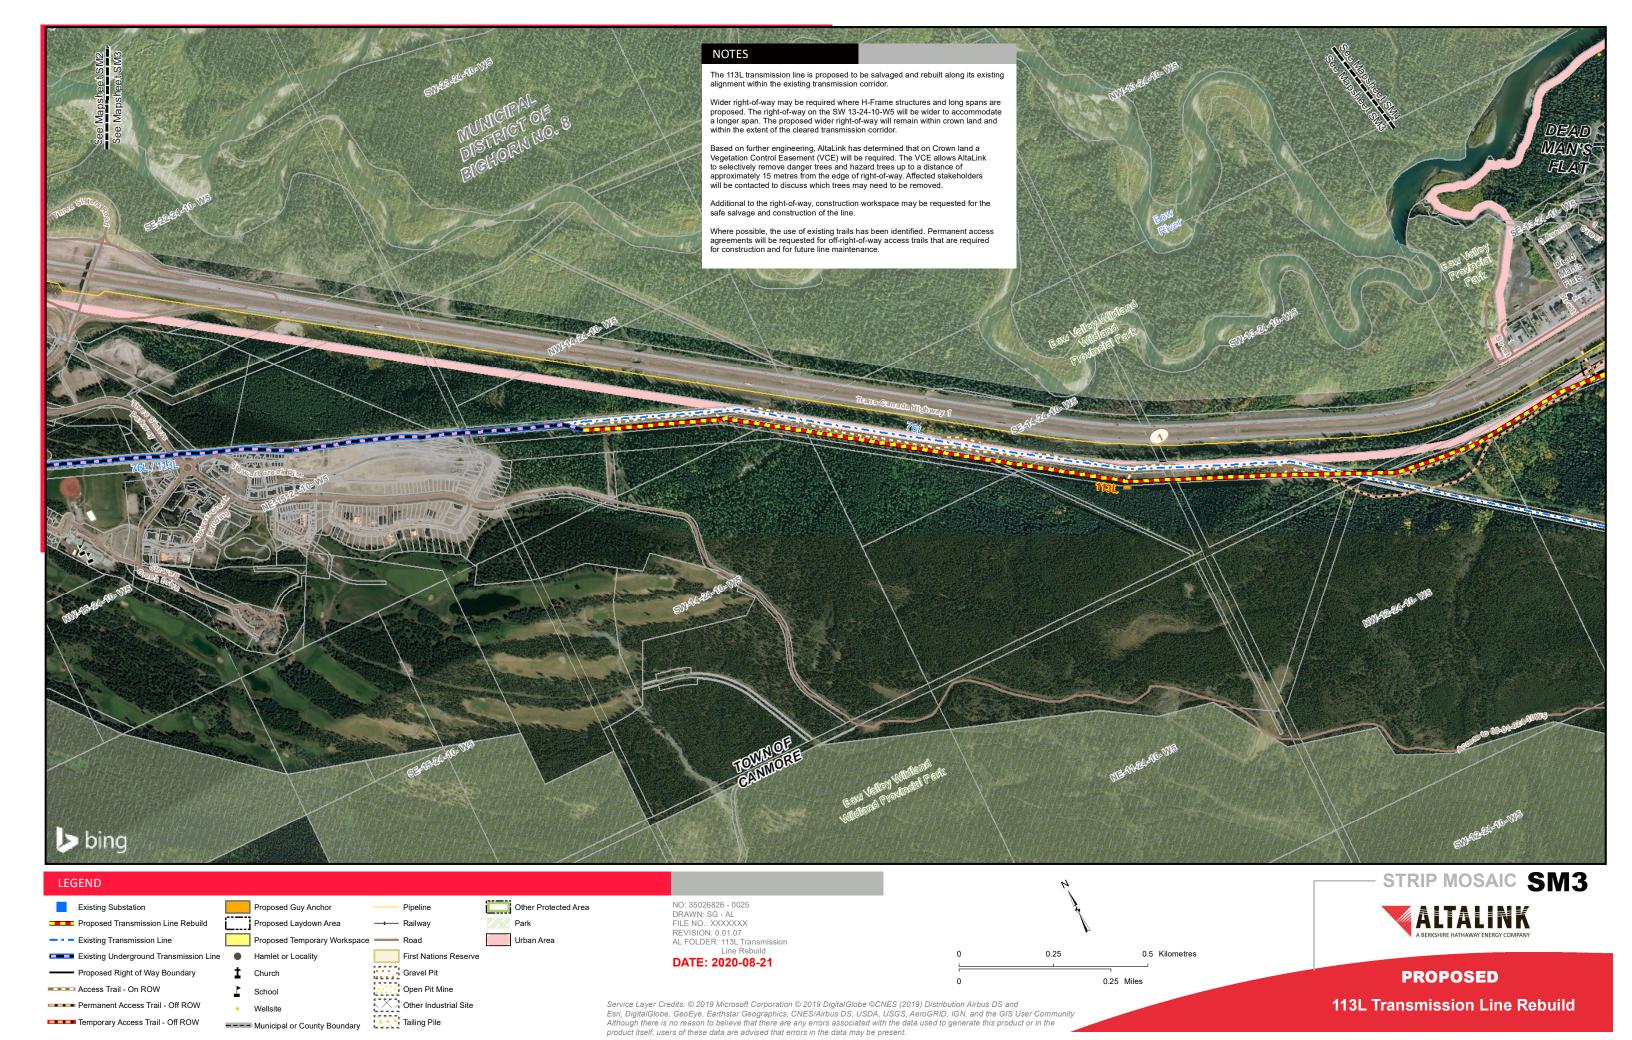

Service Layer Credits: © 2019 Microsoft Corporation © 2019 DigitalGlobe ©CNES (2019) Distribution Airbus DS and Esri, DigitalGlobe, GeoEye, Earthstar Geographics, CNES/Airbus DS, USDA, USGS, AeroGRID, IGN, and the GIS User Community Although there is no reason to believe that there are any errors associated with the data used to generate this product or in the product itself, users of these data are advised that errors in the data may be present.

Access Trail - On ROW

Permanent Access Trail - Off ROW

Temporary Access Trail - Off ROW

School

Wellsite

---- Municipal or County Boundary

Open Pit Mine

Tailing Pile

7 Other Industrial Site

0.25 Miles

**PROPOSED** 

113L Transmission Line Rebuild