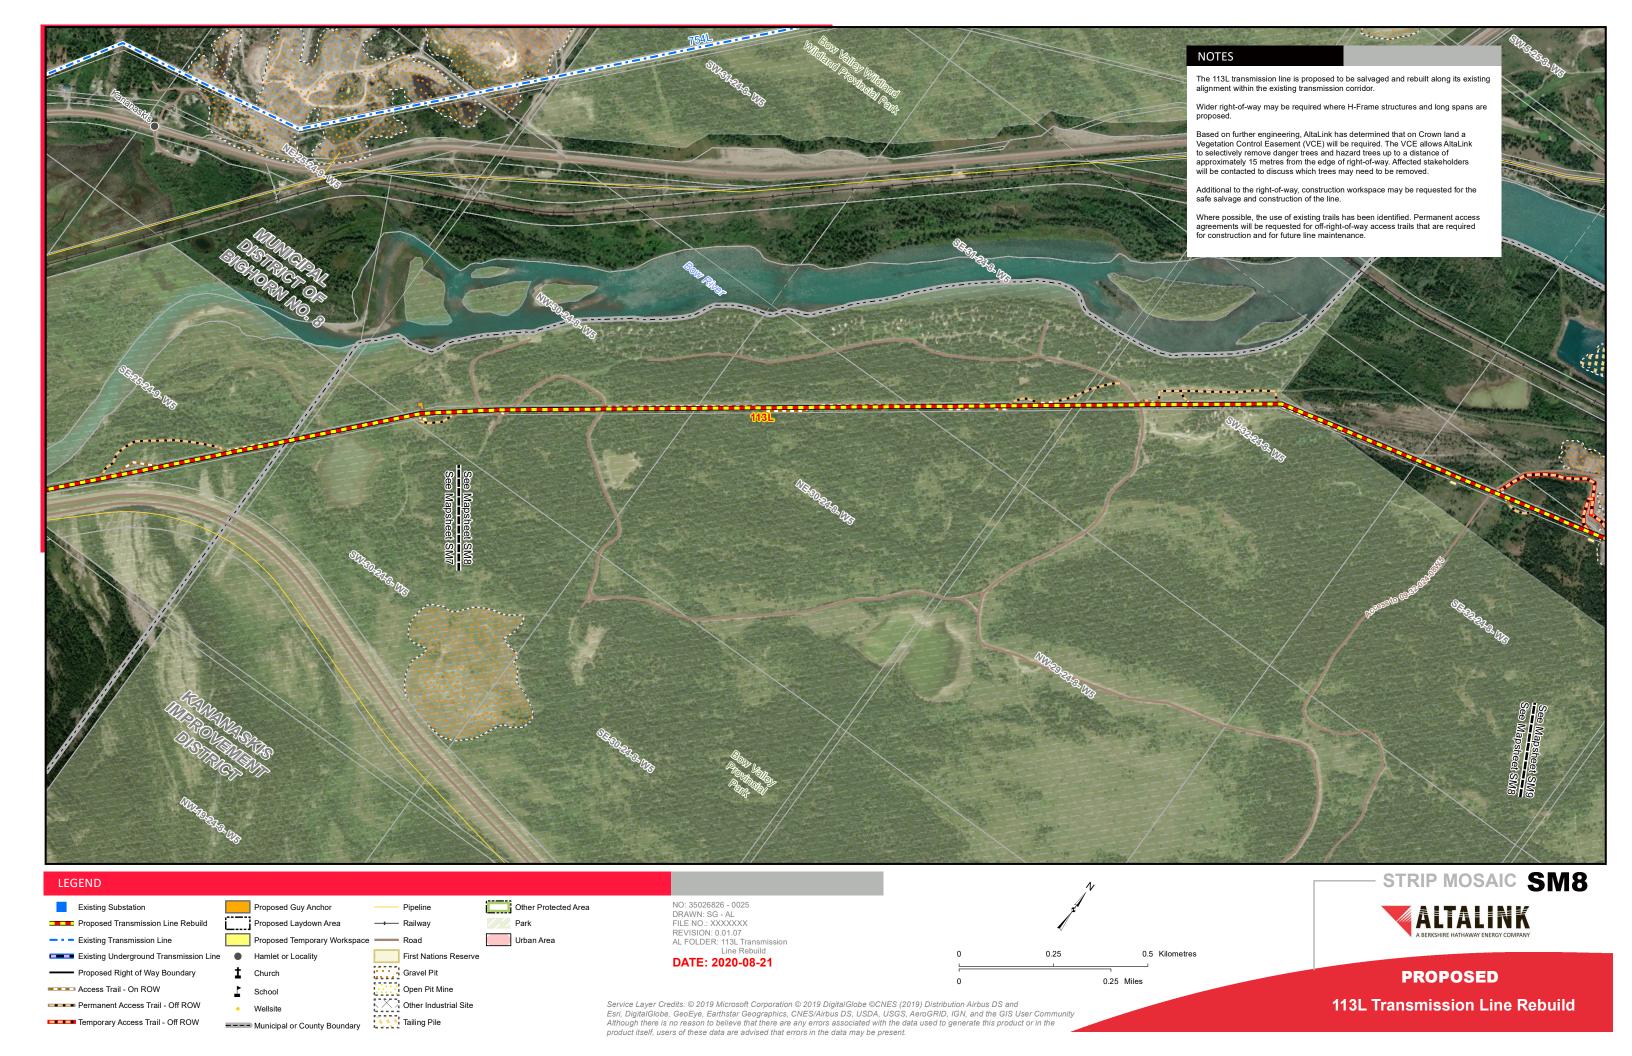

Service Layer Credits: © 2019 Microsoft Corporation © 2019 DigitalGlobe ©CNES (2019) Distribution Airbus DS and Esri, DigitalGlobe, GeoEye, Earthstar Geographics, CNES/Airbus DS, USDA, USGS, AeroGRID, IGN, and the GIS User Community Although there is no reason to believe that there are any errors associated with the data used to generate this product or in the product itself, users of these data are advised that errors in the data may be present.

Access Trail - On ROW

Permanent Access Trail - Off ROW

Temporary Access Trail - Off ROW

School

Wellsite

---- Municipal or County Boundary

Open Pit Mine

Tailing Pile

7 Other Industrial Site

0.25 Miles

**PROPOSED** 

113L Transmission Line Rebuild