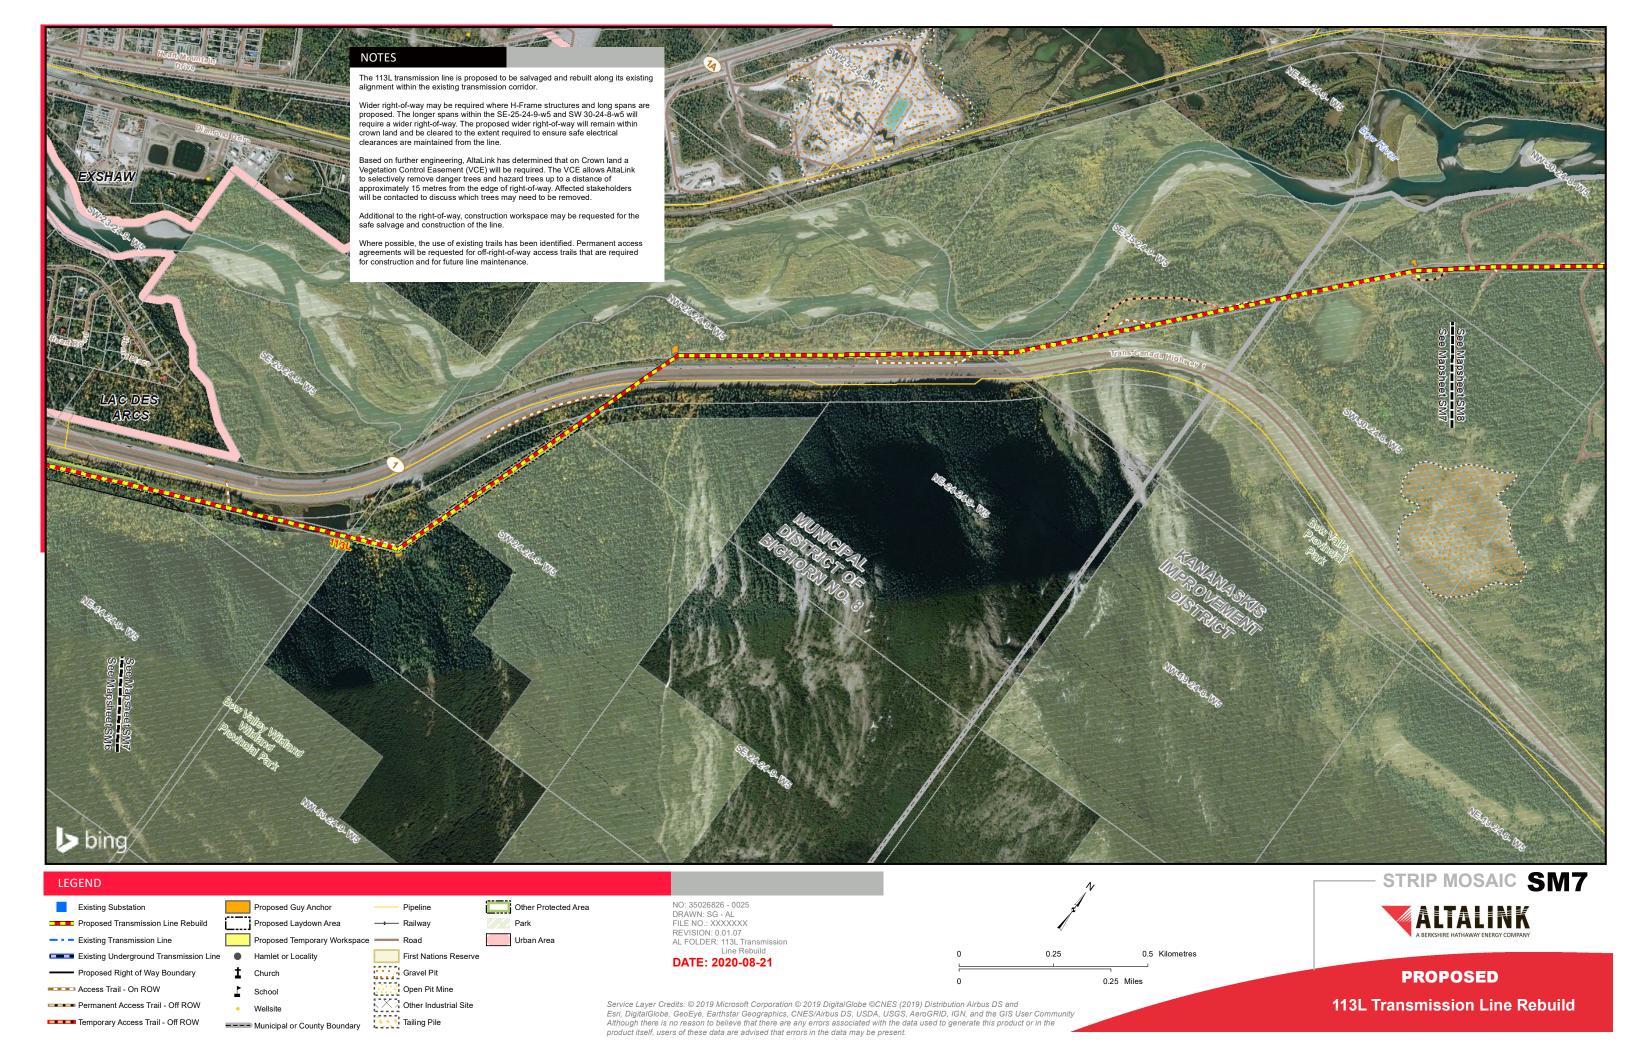

Service Layer Credits: © 2019 Microsoft Corporation © 2019 DigitalGlobe ©CNES (2019) Distribution Airbus DS and Esri, DigitalGlobe, GeoEye, Earthstar Geographics, CNES/Airbus DS, USDA, USGS, AeroGRID, IGN, and the GIS User Community Although there is no reason to believe that there are any errors associated with the data used to generate this product or in the product itself, users of these data are advised that errors in the data may be present.

7 Other Industrial Site

0.25 Miles

**PROPOSED** 

113L Transmission Line Rebuild