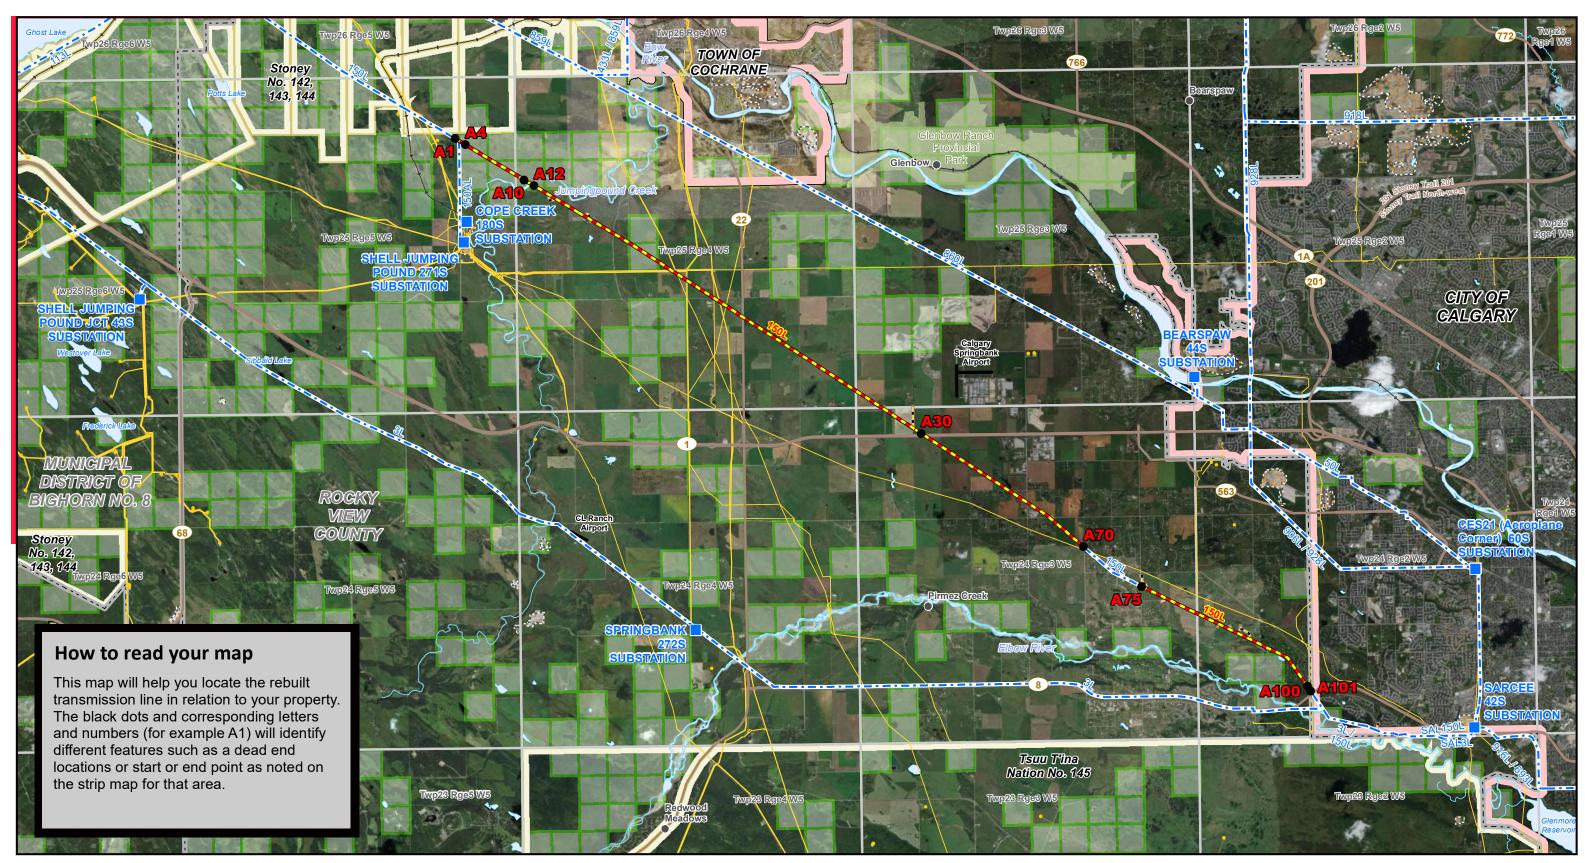

## LEGEND





Service Layer Credits: Source: Esri, DigitalGlobe, GeoEye, Earthstar Geographics, CNES/Airbus DS, USDA, USGS, AeroGRID, IGN, and the GIS User Community

NO: 35026416 - 0025 DRAWN: SG - AL FILE NO.: XXXXXXX

REVISION: 1.03.05 AL FOLDER: 150L Transmission Line Rebuild

DATE: 2020-04-29

Although there is no reason to believe that there are any errors associated with the data used to generate this product or in the product itself, users of these data are advised that errors in the data may be present.

---- Municipal or County Boundary

## DETAIL PHOTO DP1



10 Kilometres

**PROPOSED** 150L Transmission Line Rebuild