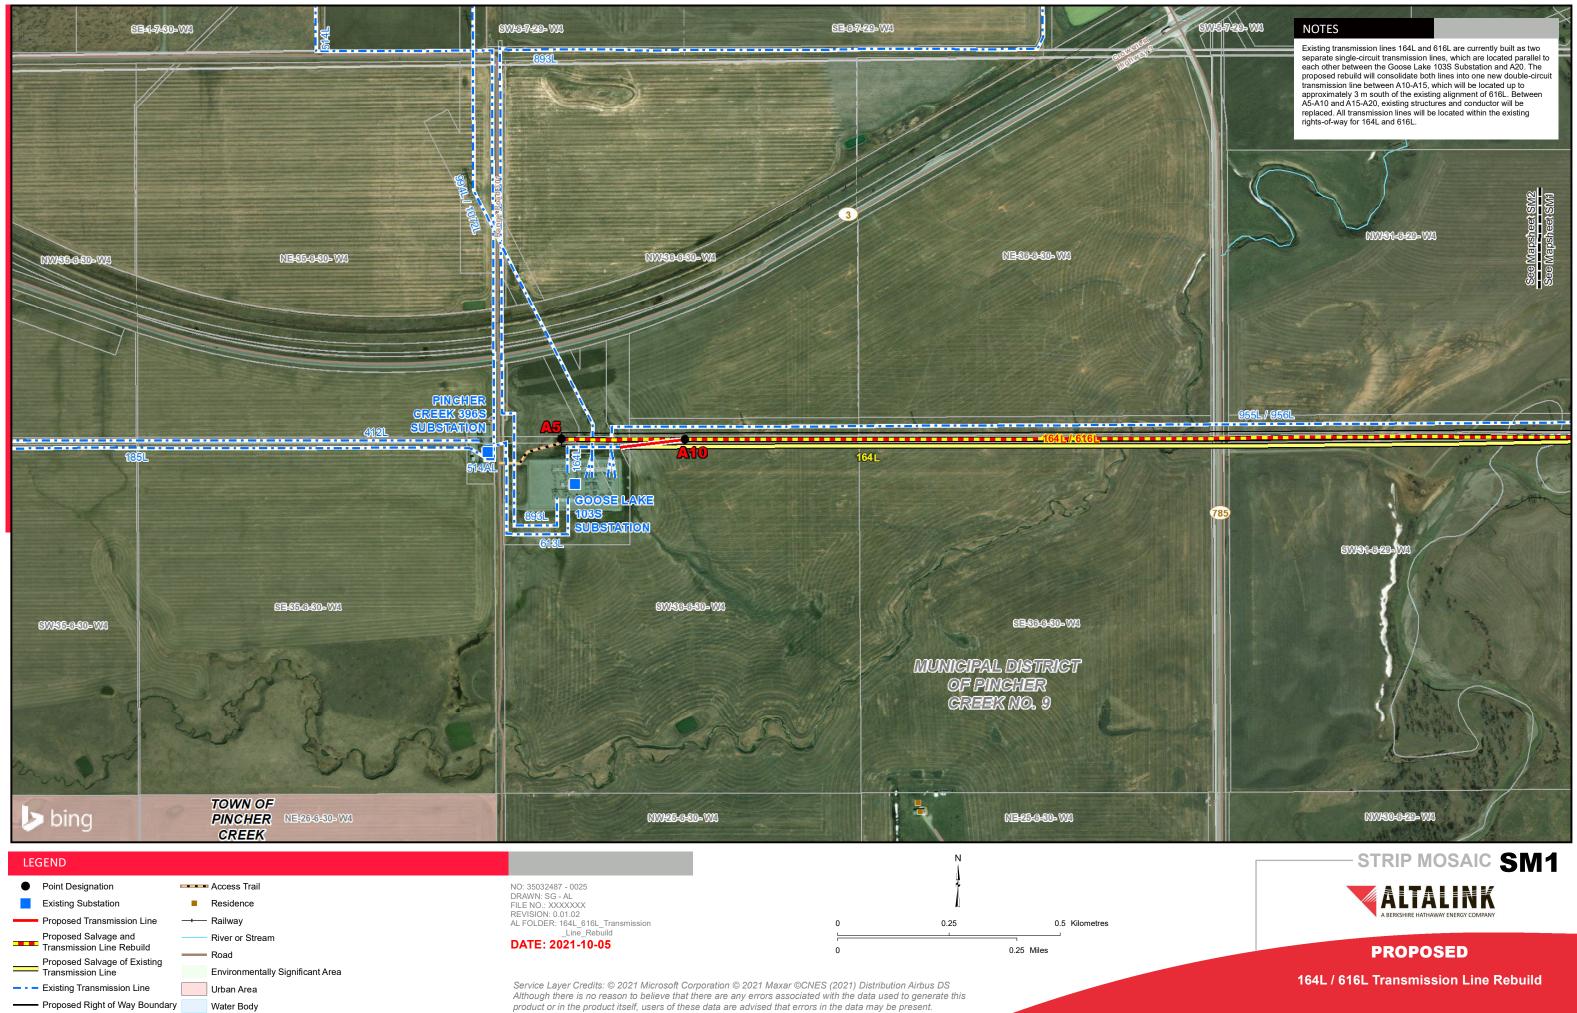

## NOTES

KETTLES HILL 13335 SUBSTATION -

SE-94-0-20-WA

NE-27-0-20-WA

# PROPOSED

164L / 616L Transmission Line Rebuild