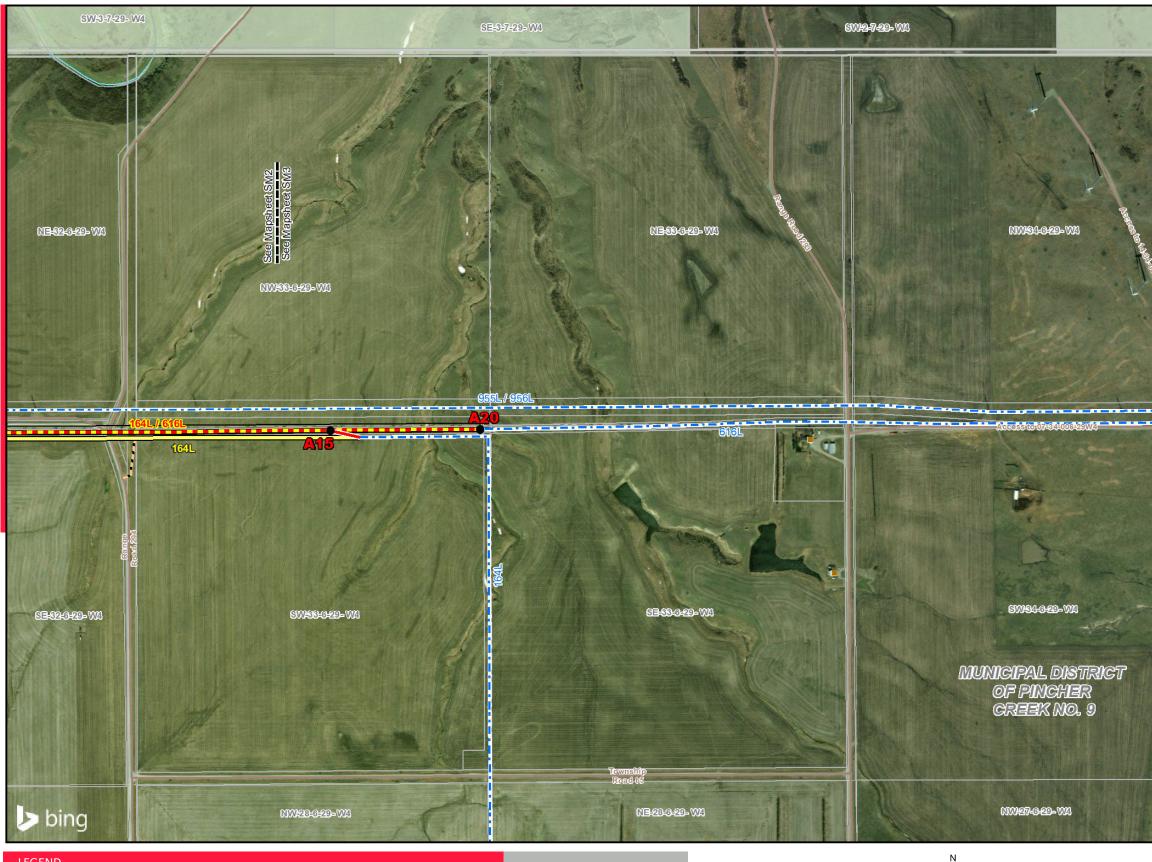

this product or in the product itself, users of these data are advised that errors in the data may be present.













Service Layer Credits: © 2021 Microsoft Corporation © 2021 Maxar ©CNES (2021) Distribution Airbus DS Although there is no reason to believe that there are any errors associated with the data used to generate this product or in the product itself, users of these data are advised that errors in the data may be present.

0



# PROPOSED

164L / 616L Transmission Line Rebuild





### SE-2-7-29- W4

## NOTES





KETTLES HILL 13335 SUBSTATION -

SE-94-0-20-WA

NE-27-0-20-WA





# PROPOSED

164L / 616L Transmission Line Rebuild