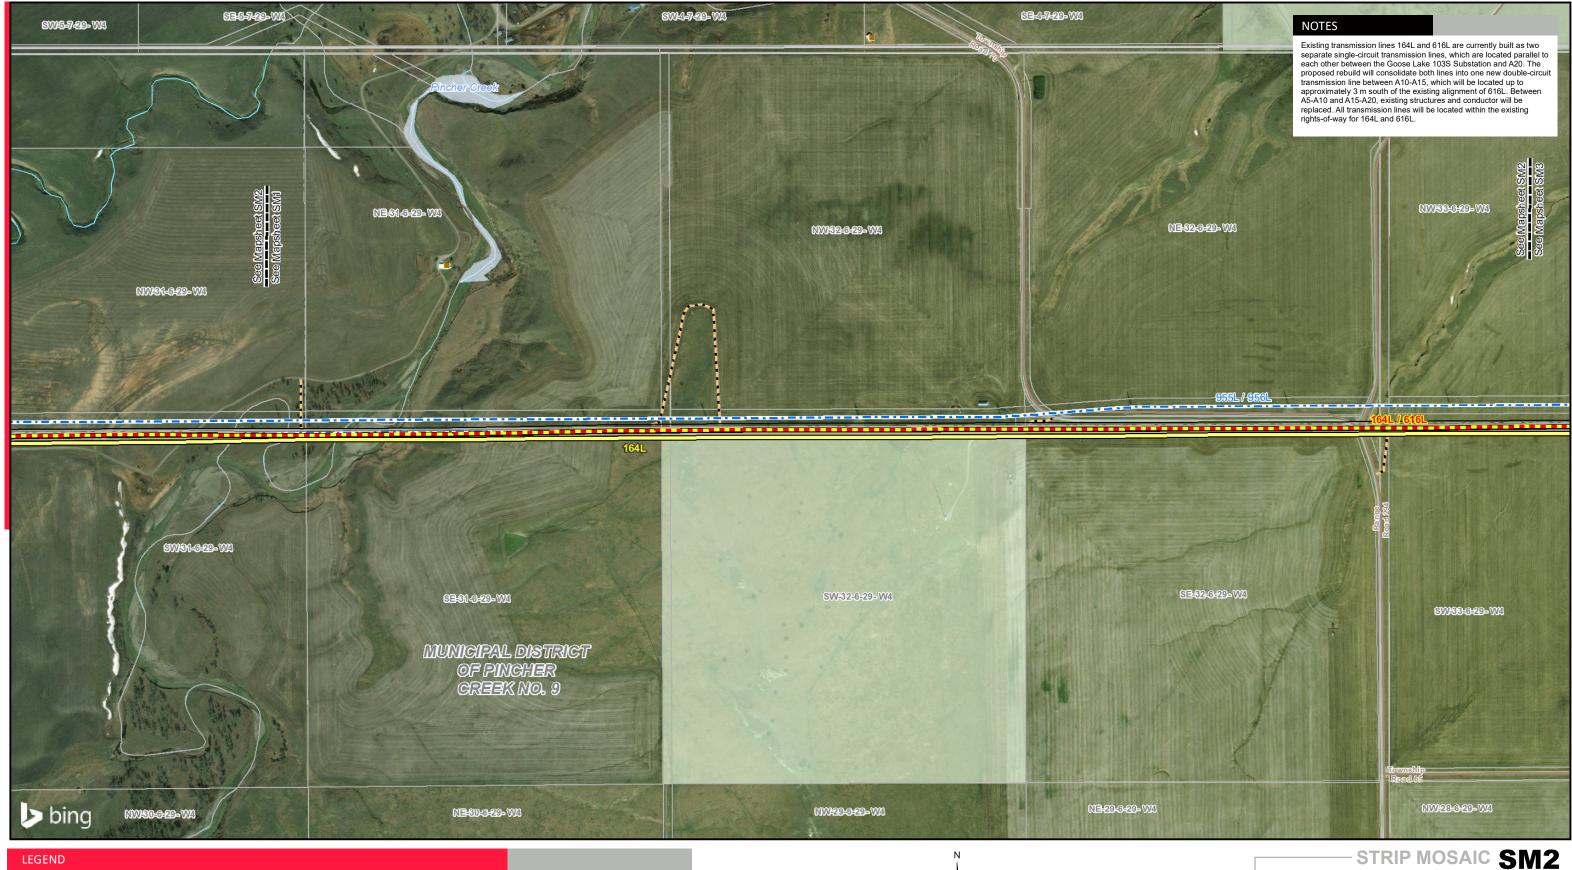

this product or in the product itself, users of these data are advised that errors in the data may be present.













Service Layer Credits: © 2021 Microsoft Corporation © 2021 Maxar ©CNES (2021) Distribution Airbus DS Although there is no reason to believe that there are any errors associated with the data used to generate this product or in the product itself, users of these data are advised that errors in the data may be present.

0



# PROPOSED

164L / 616L Transmission Line Rebuild





### SE-2-7-29- W4

## NOTES





KETTLES HILL 13335 SUBSTATION -

SE-94-0-20-WA

NE-27-0-20-WA





# PROPOSED

164L / 616L Transmission Line Rebuild