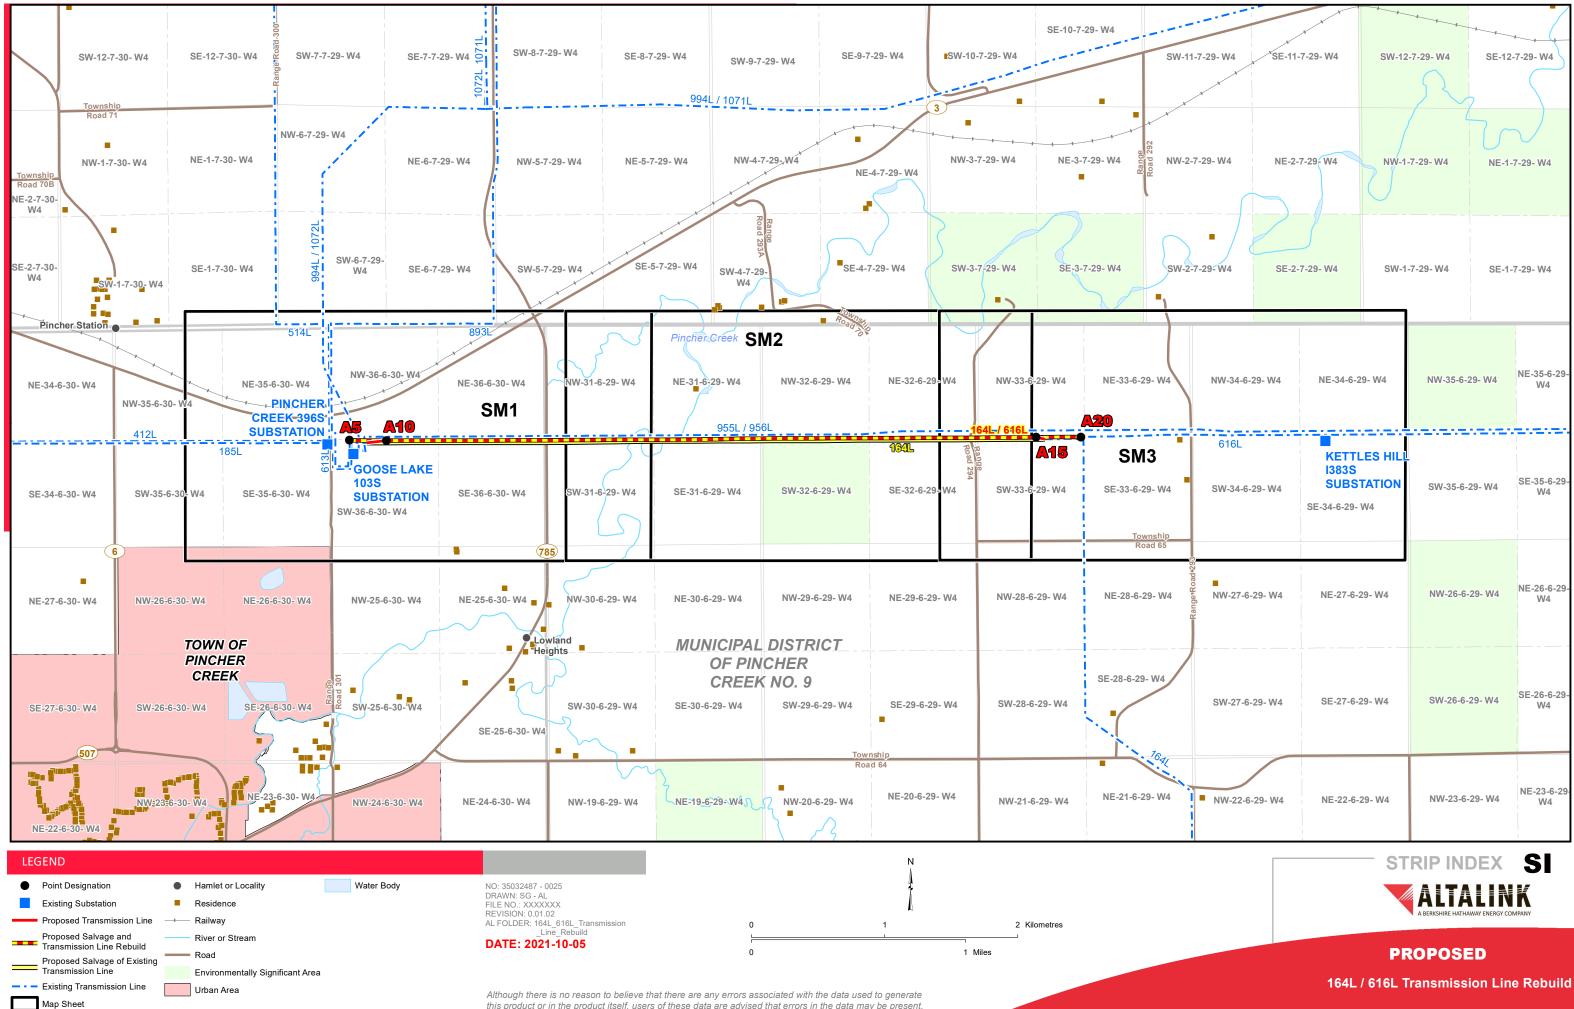

this product or in the product itself, users of these data are advised that errors in the data may be present.













Service Layer Credits: © 2021 Microsoft Corporation © 2021 Maxar ©CNES (2021) Distribution Airbus DS Although there is no reason to believe that there are any errors associated with the data used to generate this product or in the product itself, users of these data are advised that errors in the data may be present.

0



# PROPOSED

164L / 616L Transmission Line Rebuild





### SE-2-7-29- W4

## NOTES





KETTLES HILL 13335 SUBSTATION -

SE-94-0-20-WA

NE-27-0-20-WA





# PROPOSED

164L / 616L Transmission Line Rebuild