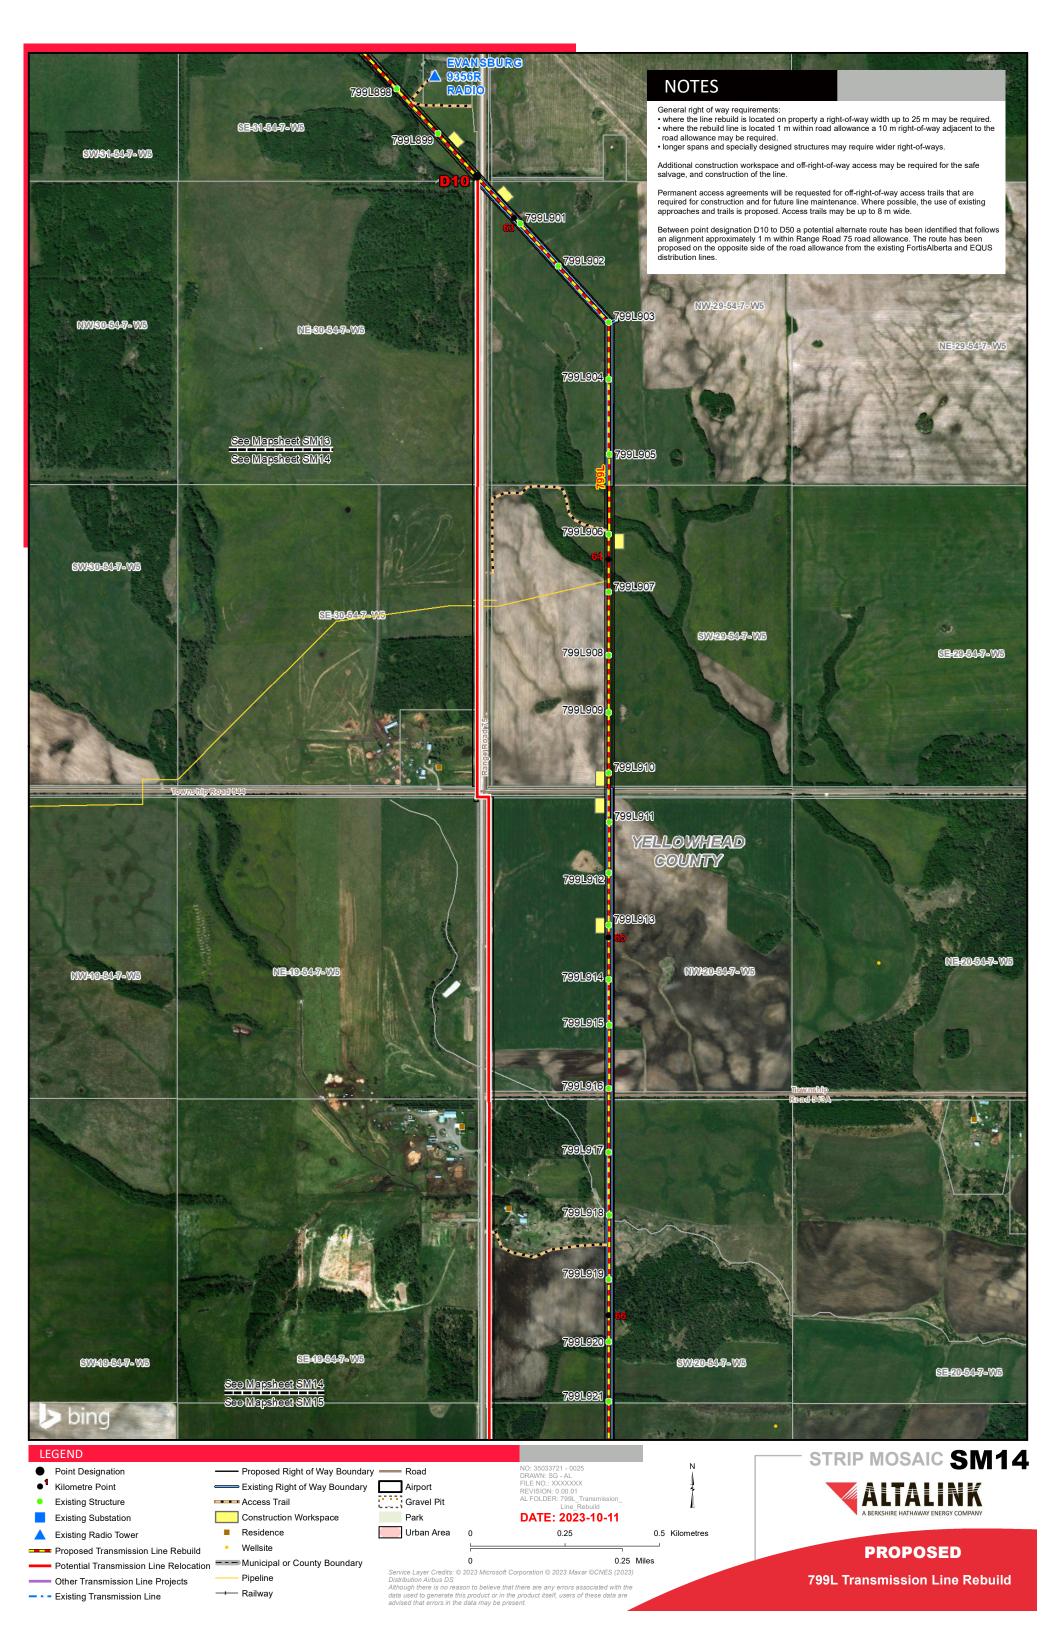

## ■ Potential Transmission Line Relocation ■ - - Municipal or County Boundary 0 Service Layer Credits: © 2023 Microsoft Corporation © 2023 Maxar ©CNES (2023) Distribution Airbus DS Although there is no reason to believe that there are any errors associated with the data used to generate this product or in the product itself, users of these data are advised that errors in the data may be present. Pipeline Other Transmission Line Projects → Railway Existing Transmission Line

**PROPOSED** 

## Potential Transmission Line Relocation ——— Municipal or County Boundary 0 Service Layer Credits: © 2023 Microsoft Corporation © 2023 Maxar ©CNES (2023) Distribution Airbus DS Although there is no reason to believe that there are any errors associated with the data used to generate this product or in the product itself, users of these data are advised that errors in the data may be present. Pipeline Other Transmission Line Projects → Railway Existing Transmission Line