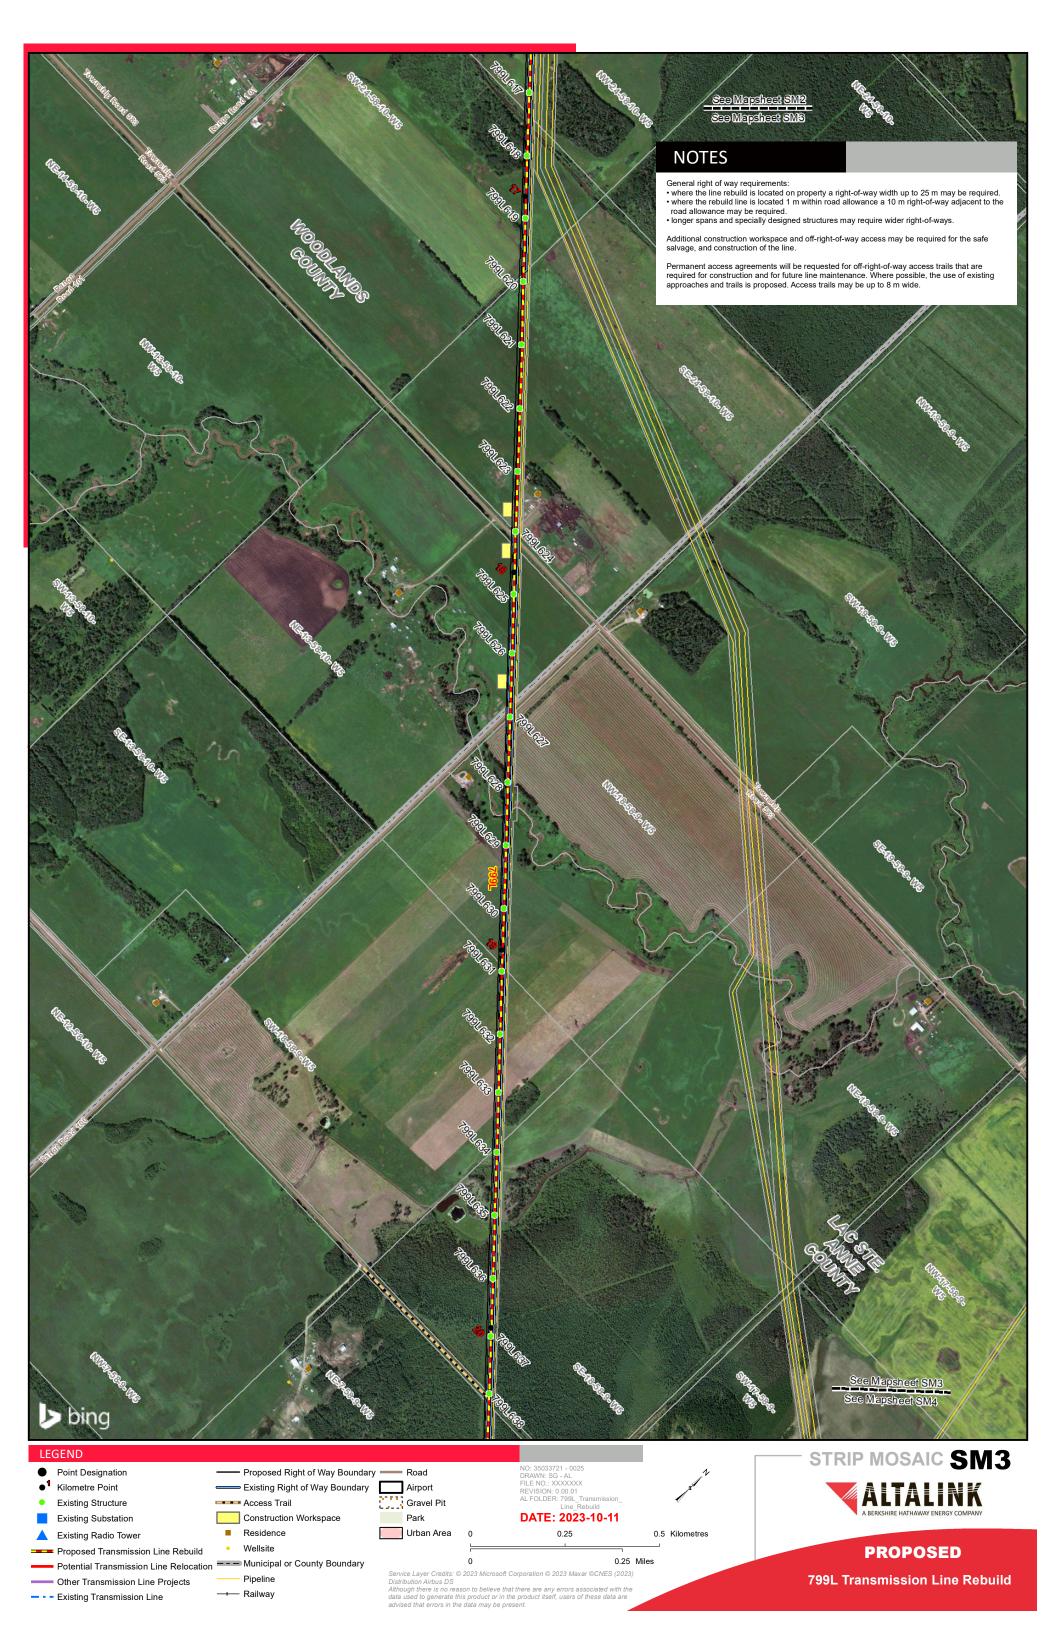

**PROPOSED** 

 Other Transmission Line Projects - - Existing Transmission Line

Proposed Transmission Line Rebuild

--- Railway

Residence Wellsite

Potential Transmission Line Relocation —— Municipal or County Boundary Pipeline

Service Layer Credits: © 2023 Microsoft Corporation © 2023 Maxar ©CNES (2023) Distribution Airbus DS
Although there is no reason to believe that there are any errors associated with the data used to generate this product or in the product itself, users of these data are dvised that errors in the data may be present.

0.25 Miles

**PROPOSED** 