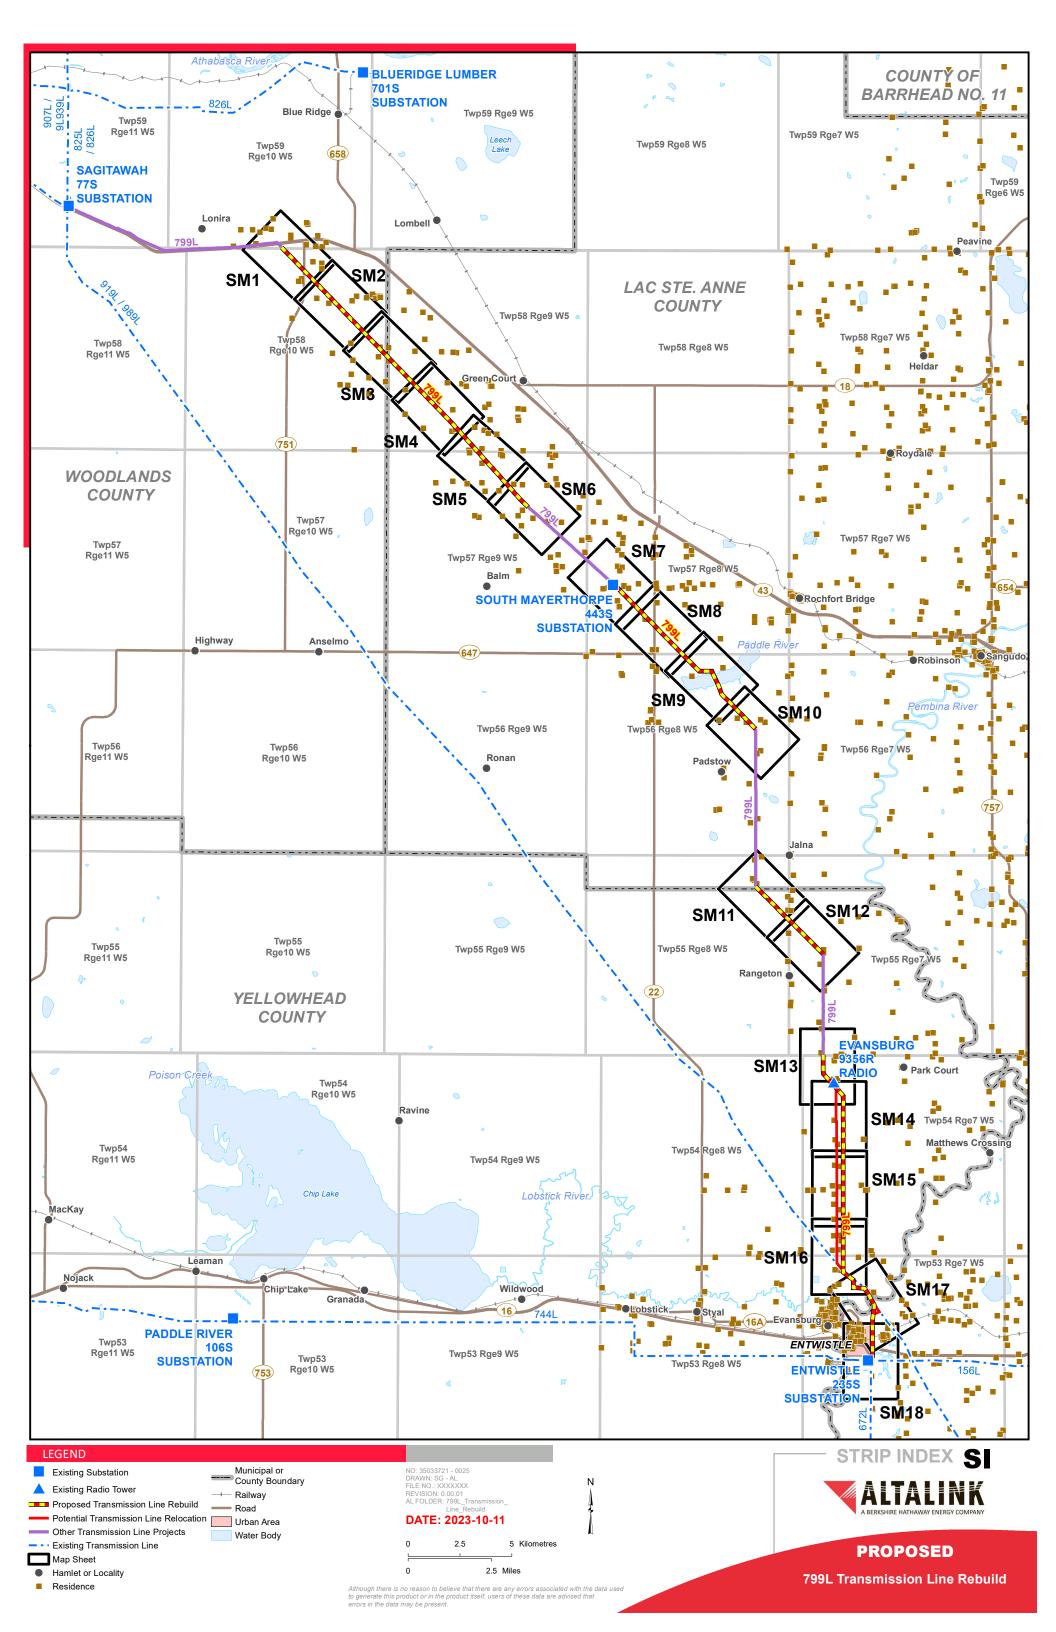

Pipeline

---- Railway

Other Transmission Line Projects

Existing Transmission Line

Potential Transmission Line Relocation ——— Municipal or County Boundary 0 Service Layer Credits: © 2023 Microsoft Corporation © 2023 Maxar ©CNES (2023) Distribution Airbus DS
Although there is no reason to believe that there are any errors associated with the data used to generate this product or in the product itself, users of these data are advised that errors in the data may be present. Pipeline Other Transmission Line Projects → Railway Existing Transmission Line

**PROPOSED** 

■ Potential Transmission Line Relocation ■ - - Municipal or County Boundary 0 Service Layer Credits: © 2023 Microsoft Corporation © 2023 Maxar ©CNES (2023)
Distribution Airbus DS
Although there is no reason to believe that there are any errors associated with the
data used to generate this product or in the product itself, users of these data are
advised that errors in the data may be present. Pipeline Other Transmission Line Projects → Railway Existing Transmission Line