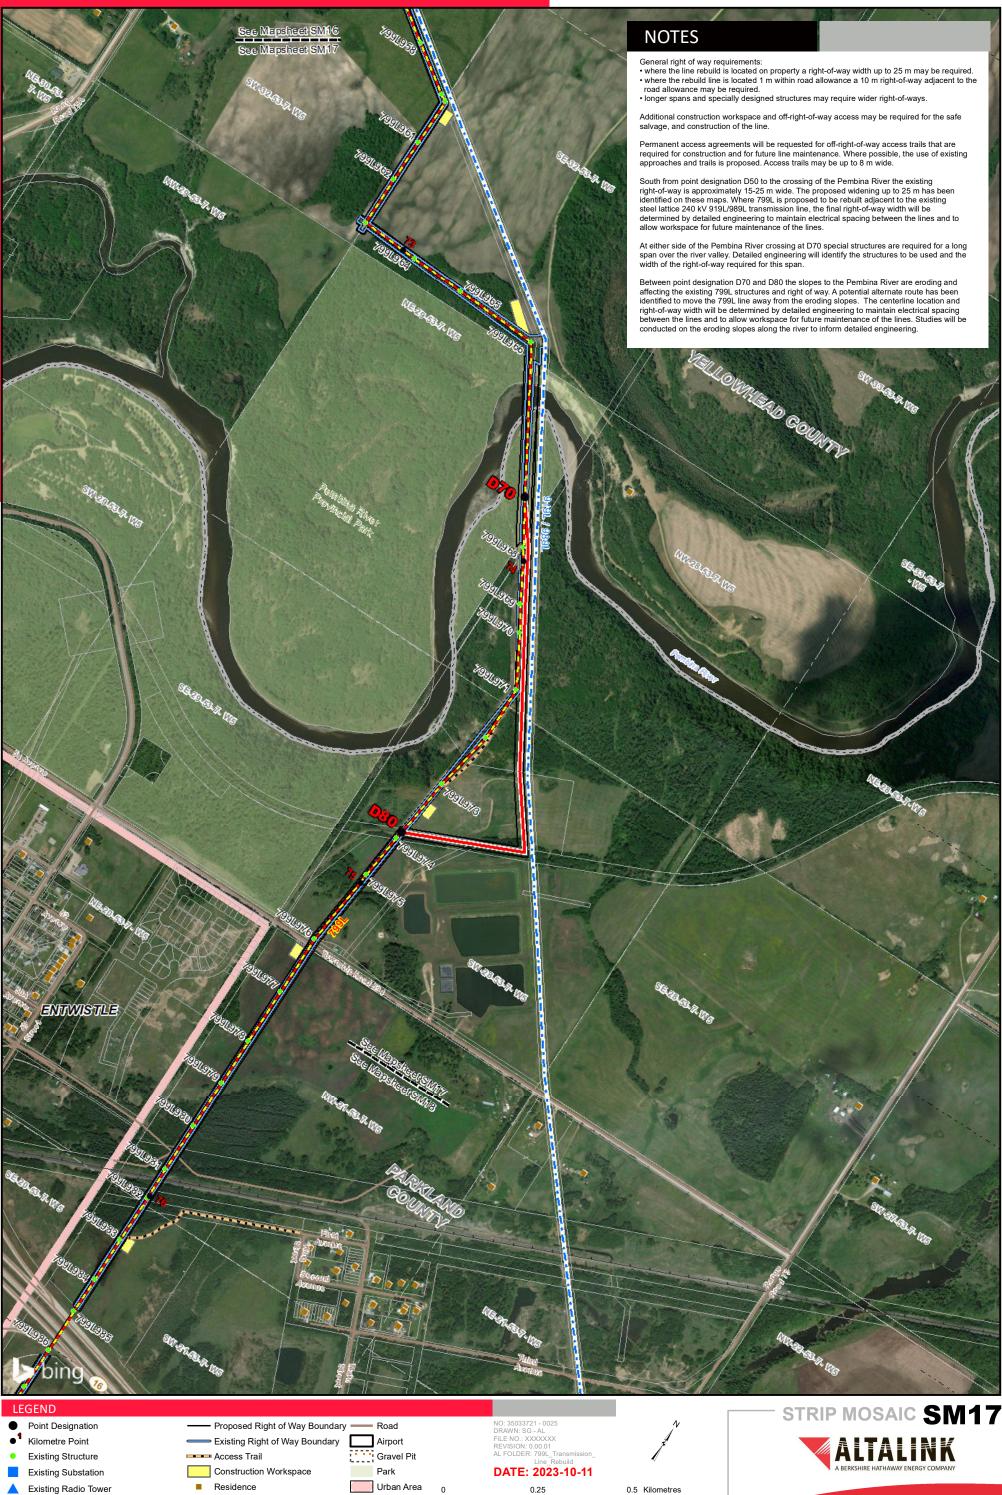

Pipeline

---- Railway

Other Transmission Line Projects

Existing Transmission Line

Potential Transmission Line Relocation ——— Municipal or County Boundary 0 Service Layer Credits: © 2023 Microsoft Corporation © 2023 Maxar ©CNES (2023) Distribution Airbus DS
Although there is no reason to believe that there are any errors associated with the data used to generate this product or in the product itself, users of these data are advised that errors in the data may be present. Pipeline Other Transmission Line Projects → Railway Existing Transmission Line

**PROPOSED** 

■ Potential Transmission Line Relocation ■ - - Municipal or County Boundary 0 Service Layer Credits: © 2023 Microsoft Corporation © 2023 Maxar ©CNES (2023)
Distribution Airbus DS
Although there is no reason to believe that there are any errors associated with the
data used to generate this product or in the product itself, users of these data are
advised that errors in the data may be present. Pipeline Other Transmission Line Projects → Railway Existing Transmission Line

## ■ Potential Transmission Line Relocation ■ - - Municipal or County Boundary 0 Service Layer Credits: © 2023 Microsoft Corporation © 2023 Maxar ©CNES (2023) Distribution Airbus DS Although there is no reason to believe that there are any errors associated with the data used to generate this product or in the product itself, users of these data are advised that errors in the data may be present. Pipeline Other Transmission Line Projects → Railway Existing Transmission Line

## Potential Transmission Line Relocation ——— Municipal or County Boundary 0 Service Layer Credits: © 2023 Microsoft Corporation © 2023 Maxar ©CNES (2023) Distribution Airbus DS Although there is no reason to believe that there are any errors associated with the data used to generate this product or in the product itself, users of these data are advised that errors in the data may be present. Pipeline Other Transmission Line Projects → Railway Existing Transmission Line

**PROPOSED** 

 Other Transmission Line Projects - - Existing Transmission Line

Proposed Transmission Line Rebuild

--- Railway

Residence Wellsite

Potential Transmission Line Relocation —— Municipal or County Boundary Pipeline