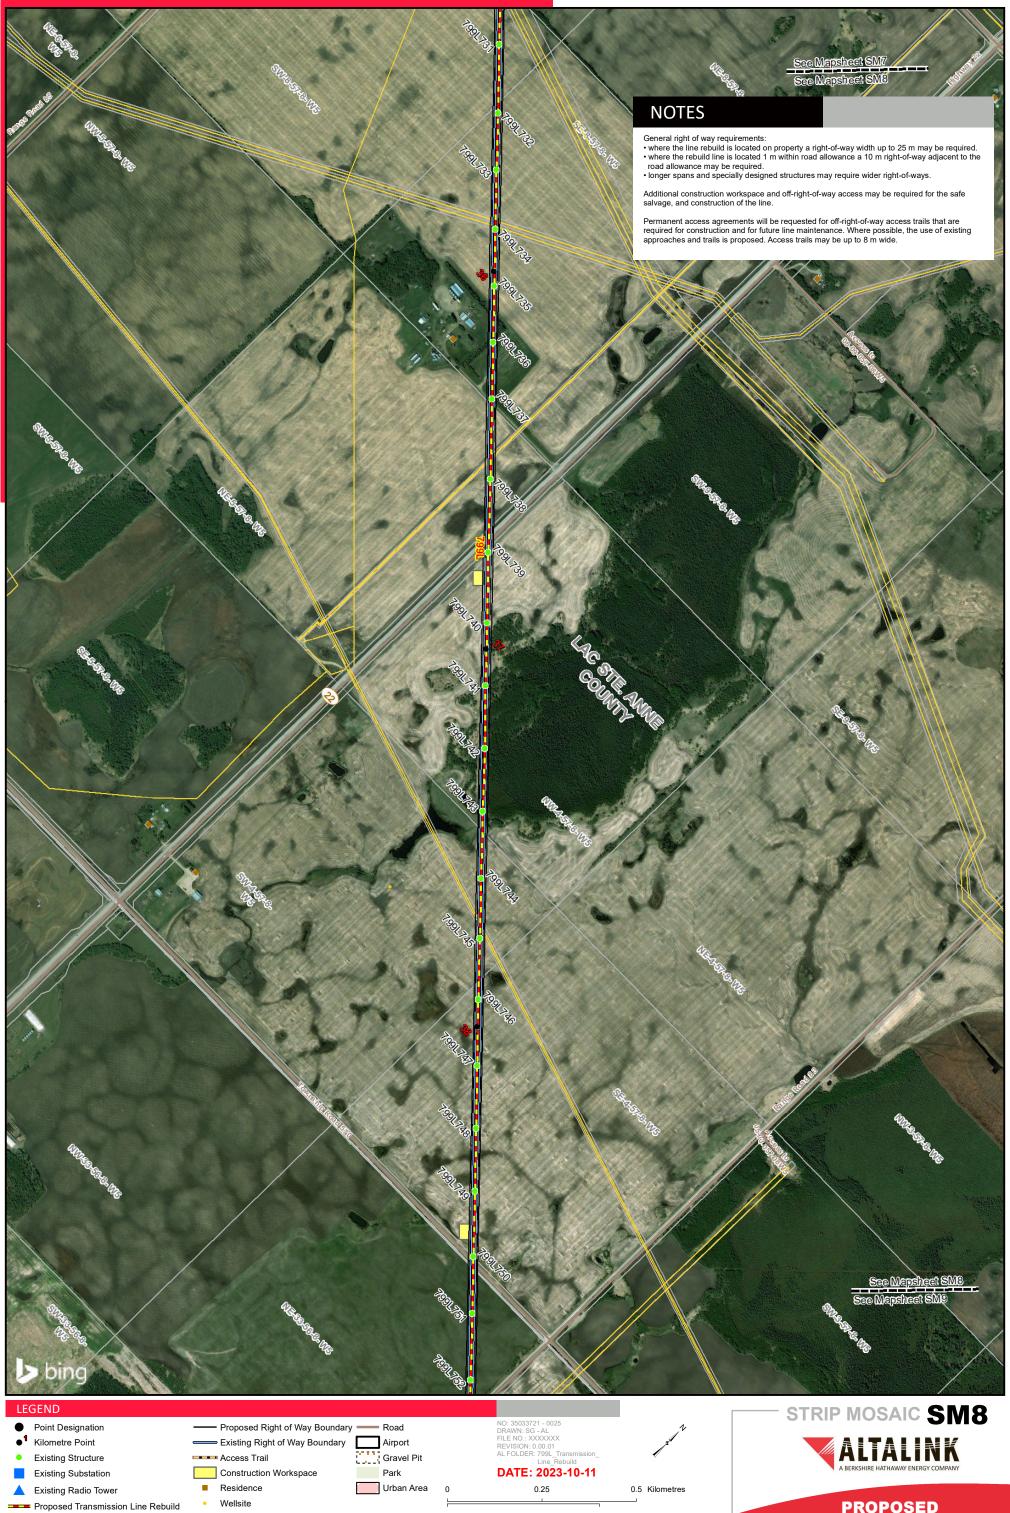

Service Layer Credits: © 2023 Microsoft Corporation © 2023 Maxar ©CNES (2023)
Distribution Airbus DS
Although there is no reason to believe that there are any errors associated with the
data used to generate this product or in the product itself, users of these data are
advised that errors in the data may be present.

**PROPOSED** 

■ Potential Transmission Line Relocation ■ - - Municipal or County Boundary 0 Service Layer Credits: © 2023 Microsoft Corporation © 2023 Maxar ©CNES (2023)
Distribution Airbus DS
Although there is no reason to believe that there are any errors associated with the
data used to generate this product or in the product itself, users of these data are
advised that errors in the data may be present. Pipeline Other Transmission Line Projects → Railway Existing Transmission Line