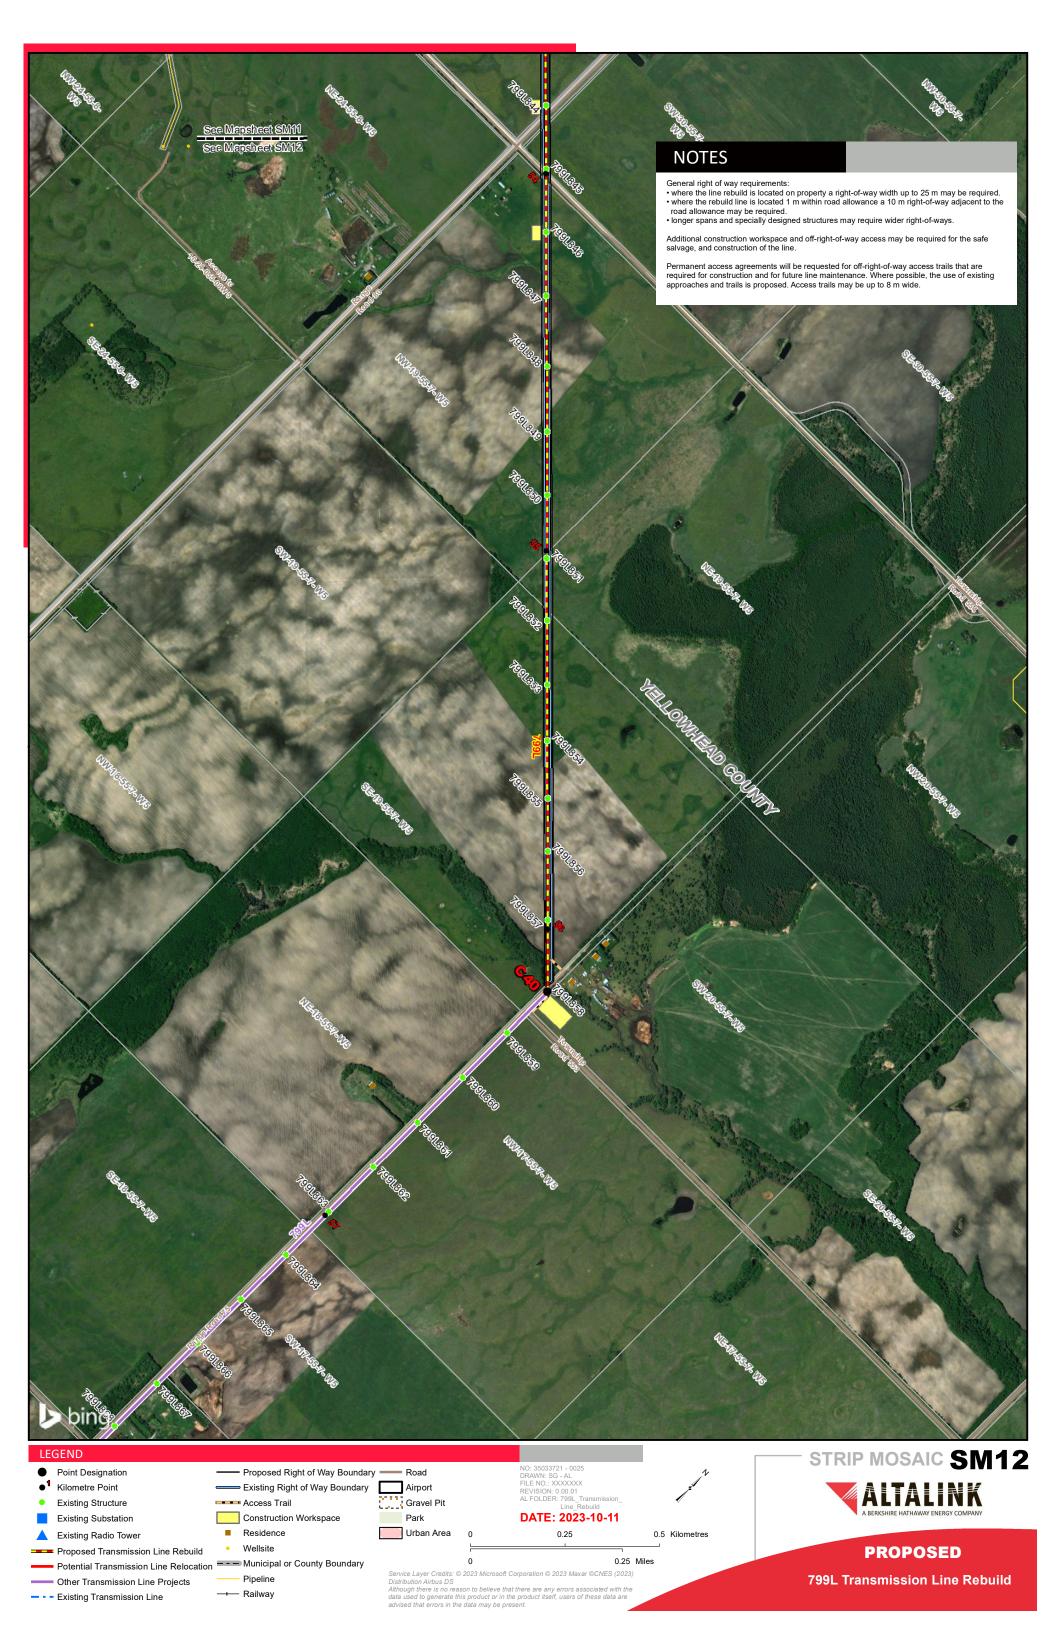

Pipeline

---- Railway

Other Transmission Line Projects

Existing Transmission Line

Potential Transmission Line Relocation ——— Municipal or County Boundary 0 Service Layer Credits: © 2023 Microsoft Corporation © 2023 Maxar ©CNES (2023) Distribution Airbus DS
Although there is no reason to believe that there are any errors associated with the data used to generate this product or in the product itself, users of these data are advised that errors in the data may be present. Pipeline Other Transmission Line Projects → Railway Existing Transmission Line

**PROPOSED** 

■ Potential Transmission Line Relocation ■ - - Municipal or County Boundary 0 Service Layer Credits: © 2023 Microsoft Corporation © 2023 Maxar ©CNES (2023)
Distribution Airbus DS
Although there is no reason to believe that there are any errors associated with the
data used to generate this product or in the product itself, users of these data are
advised that errors in the data may be present. Pipeline Other Transmission Line Projects → Railway Existing Transmission Line

**PROPOSED** 

 Other Transmission Line Projects - - Existing Transmission Line

Proposed Transmission Line Rebuild

--- Railway

Residence Wellsite

Potential Transmission Line Relocation —— Municipal or County Boundary Pipeline