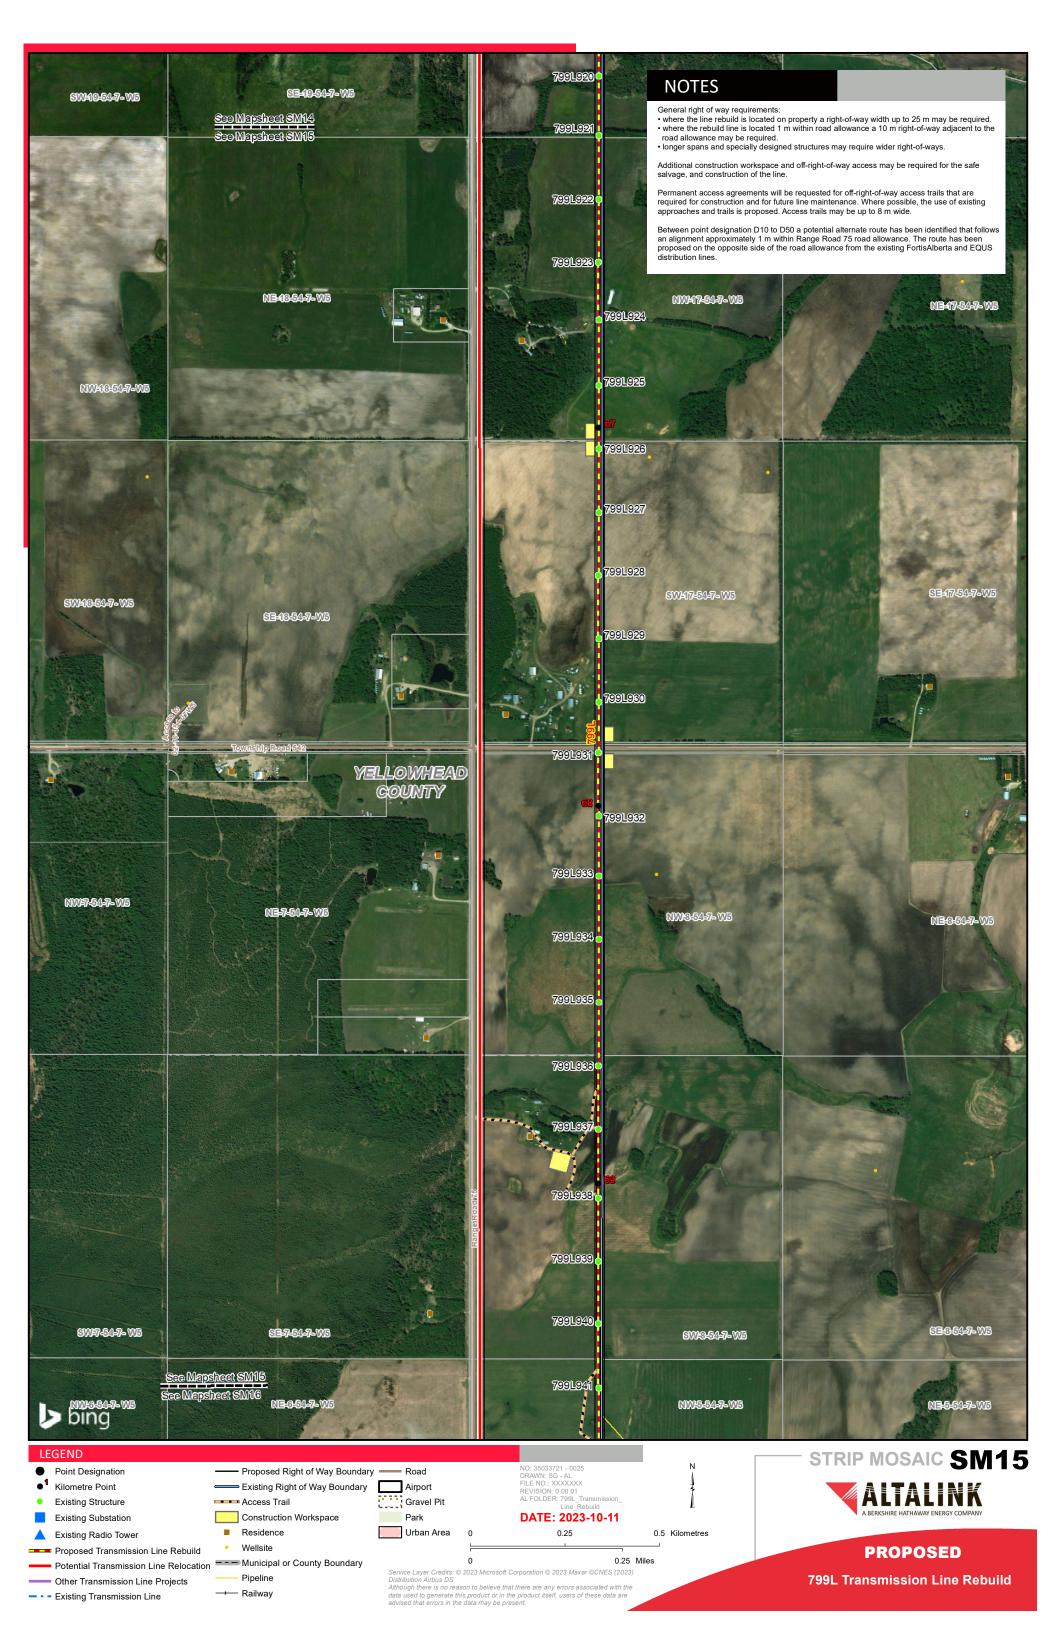

## Potential Transmission Line Relocation ——— Municipal or County Boundary 0 Service Layer Credits: © 2023 Microsoft Corporation © 2023 Maxar ©CNES (2023) Distribution Airbus DS Although there is no reason to believe that there are any errors associated with the data used to generate this product or in the product itself, users of these data are advised that errors in the data may be present. Pipeline Other Transmission Line Projects → Railway Existing Transmission Line

Service Layer Credits: © 2023 Microsoft Corporation © 2023 Maxar ©CNES (2023) Distribution Airbus DS
Although there is no reason to believe that there are any errors associated with the data used to generate this product or in the product itself, users of these data are dvised that errors in the data may be present.

0.25 Miles

**PROPOSED** 