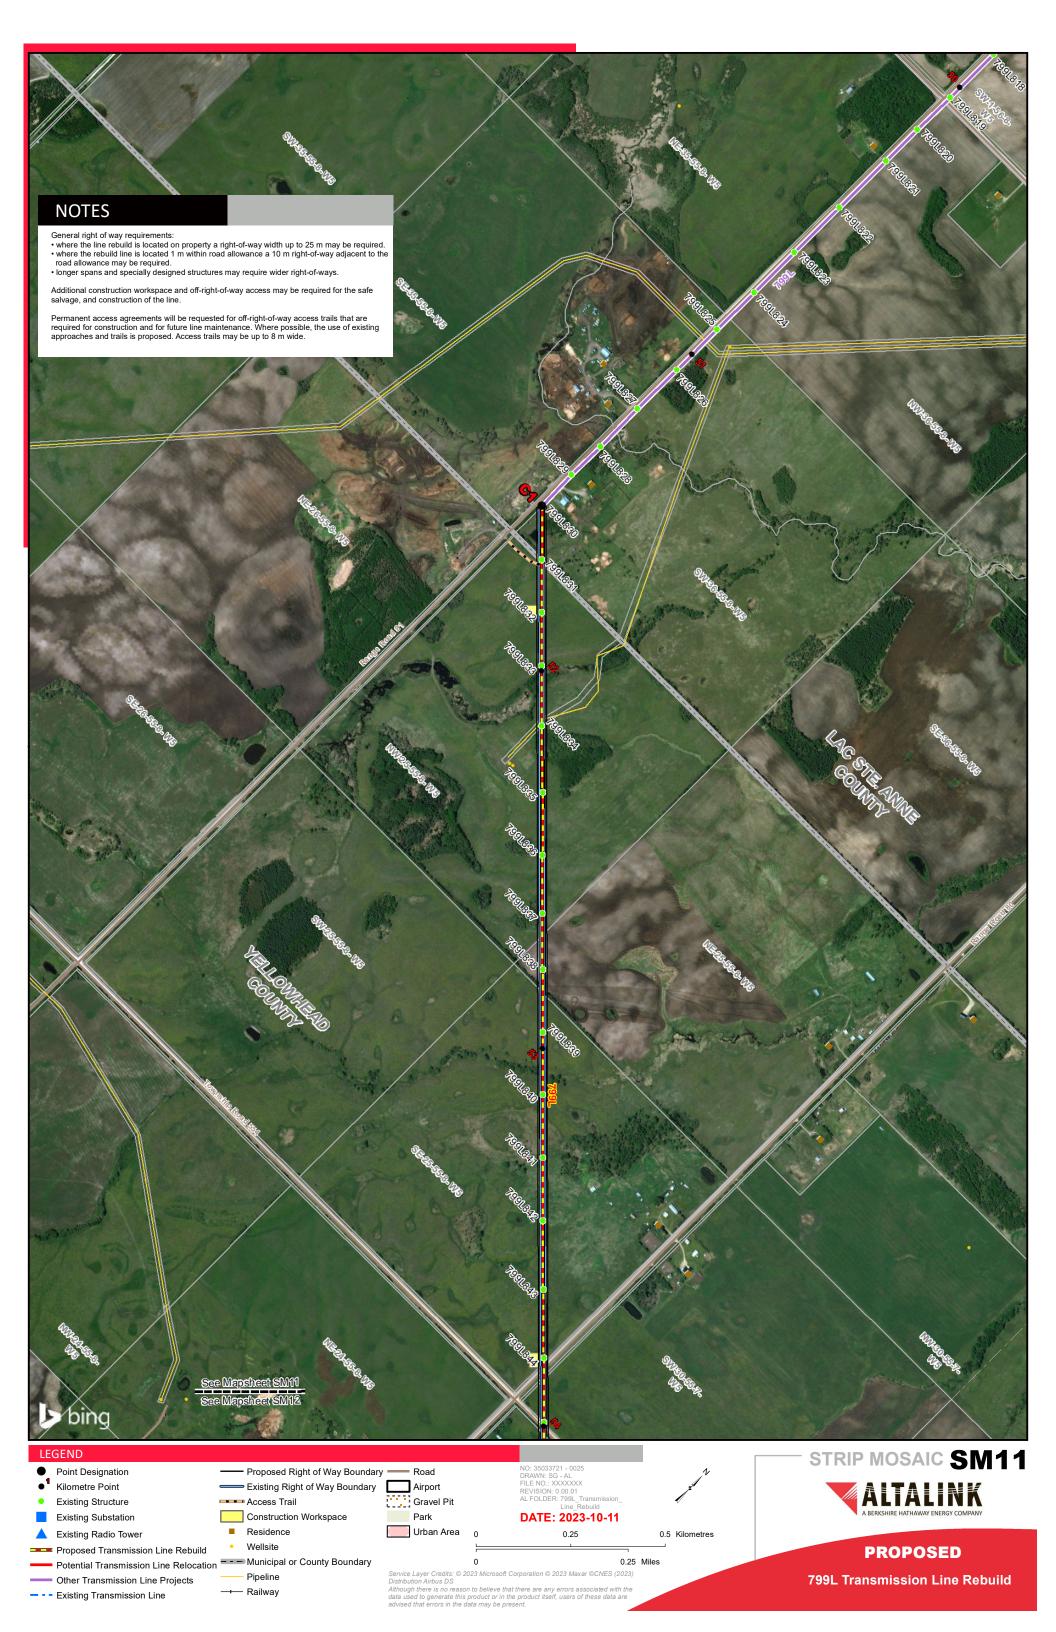

## Potential Transmission Line Relocation ——— Municipal or County Boundary 0 Service Layer Credits: © 2023 Microsoft Corporation © 2023 Maxar ©CNES (2023) Distribution Airbus DS Although there is no reason to believe that there are any errors associated with the data used to generate this product or in the product itself, users of these data are advised that errors in the data may be present. Pipeline Other Transmission Line Projects → Railway Existing Transmission Line

**PROPOSED** 

 Other Transmission Line Projects - - Existing Transmission Line

Proposed Transmission Line Rebuild

--- Railway

Residence Wellsite

Potential Transmission Line Relocation —— Municipal or County Boundary Pipeline

0.25 Miles

**PROPOSED** 