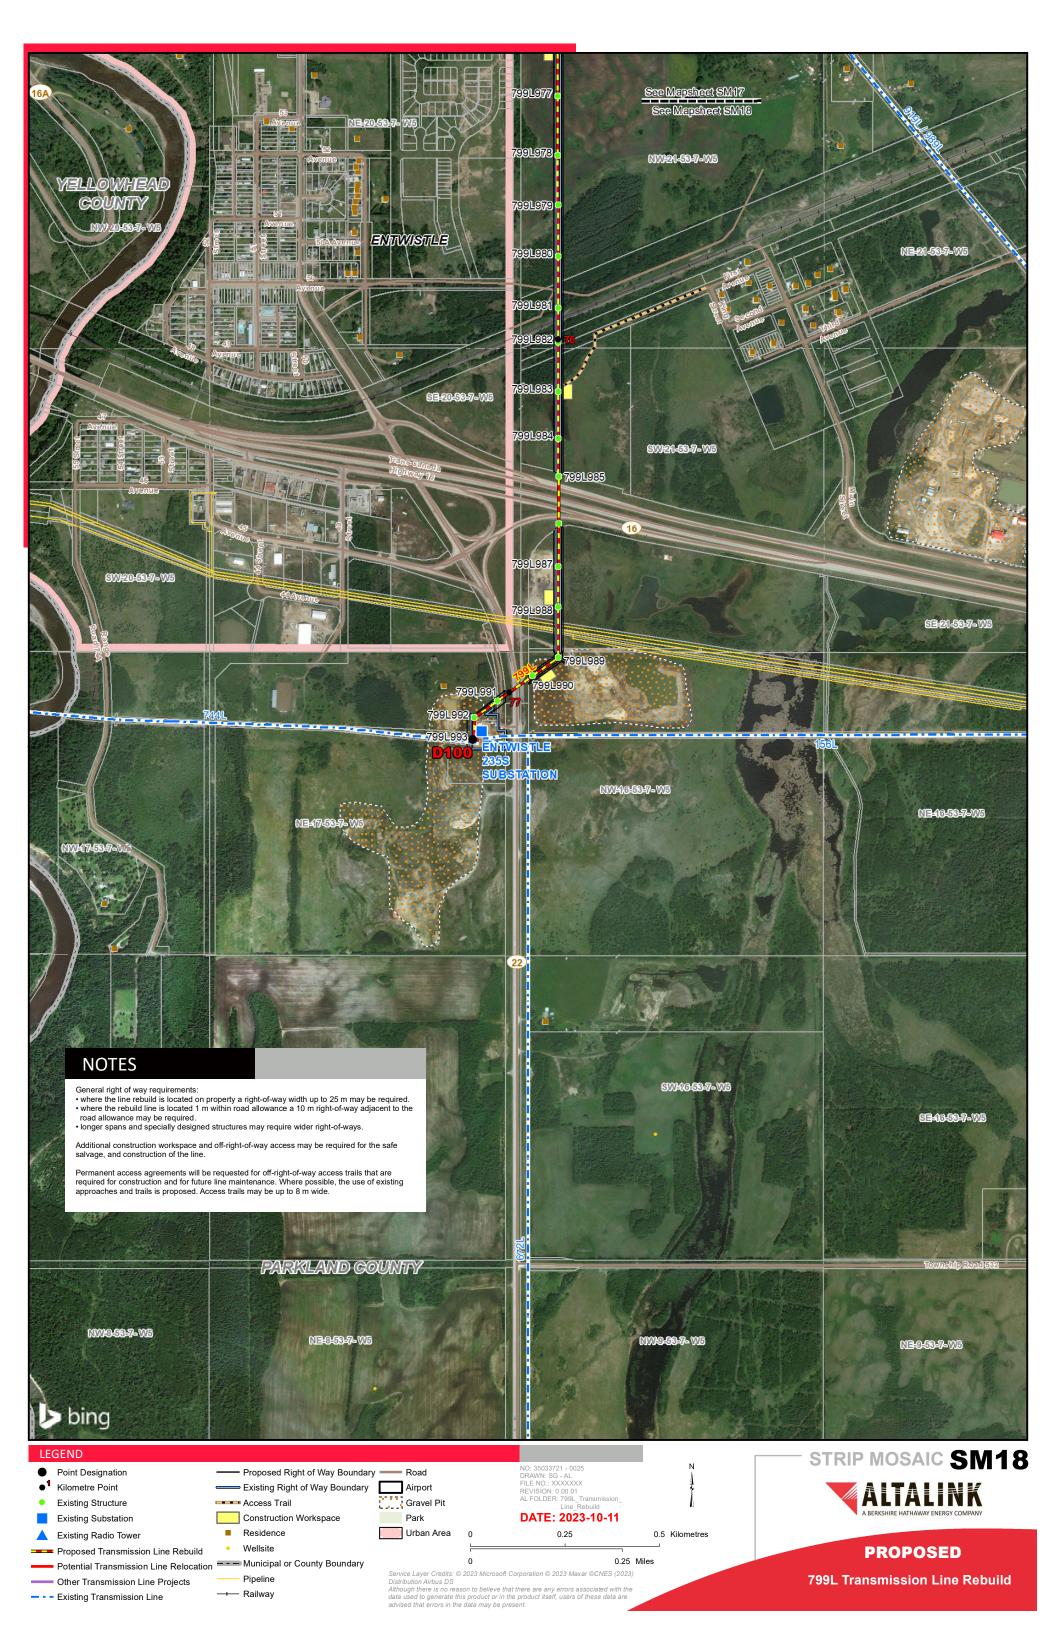

Pipeline

---- Railway

Other Transmission Line Projects

Existing Transmission Line

Potential Transmission Line Relocation ——— Municipal or County Boundary 0 Service Layer Credits: © 2023 Microsoft Corporation © 2023 Maxar ©CNES (2023) Distribution Airbus DS
Although there is no reason to believe that there are any errors associated with the data used to generate this product or in the product itself, users of these data are advised that errors in the data may be present. Pipeline Other Transmission Line Projects → Railway Existing Transmission Line

**PROPOSED** 

■ Potential Transmission Line Relocation ■ - - Municipal or County Boundary 0 Service Layer Credits: © 2023 Microsoft Corporation © 2023 Maxar ©CNES (2023)
Distribution Airbus DS
Although there is no reason to believe that there are any errors associated with the
data used to generate this product or in the product itself, users of these data are
advised that errors in the data may be present. Pipeline Other Transmission Line Projects → Railway Existing Transmission Line

## ■ Potential Transmission Line Relocation ■ - - Municipal or County Boundary 0 Service Layer Credits: © 2023 Microsoft Corporation © 2023 Maxar ©CNES (2023) Distribution Airbus DS Although there is no reason to believe that there are any errors associated with the data used to generate this product or in the product itself, users of these data are advised that errors in the data may be present. Pipeline Other Transmission Line Projects → Railway Existing Transmission Line

## Potential Transmission Line Relocation ——— Municipal or County Boundary 0 Service Layer Credits: © 2023 Microsoft Corporation © 2023 Maxar ©CNES (2023) Distribution Airbus DS Although there is no reason to believe that there are any errors associated with the data used to generate this product or in the product itself, users of these data are advised that errors in the data may be present. Pipeline Other Transmission Line Projects → Railway Existing Transmission Line

**PROPOSED** 

 Other Transmission Line Projects - - Existing Transmission Line

Proposed Transmission Line Rebuild

--- Railway

Residence Wellsite

Potential Transmission Line Relocation —— Municipal or County Boundary Pipeline