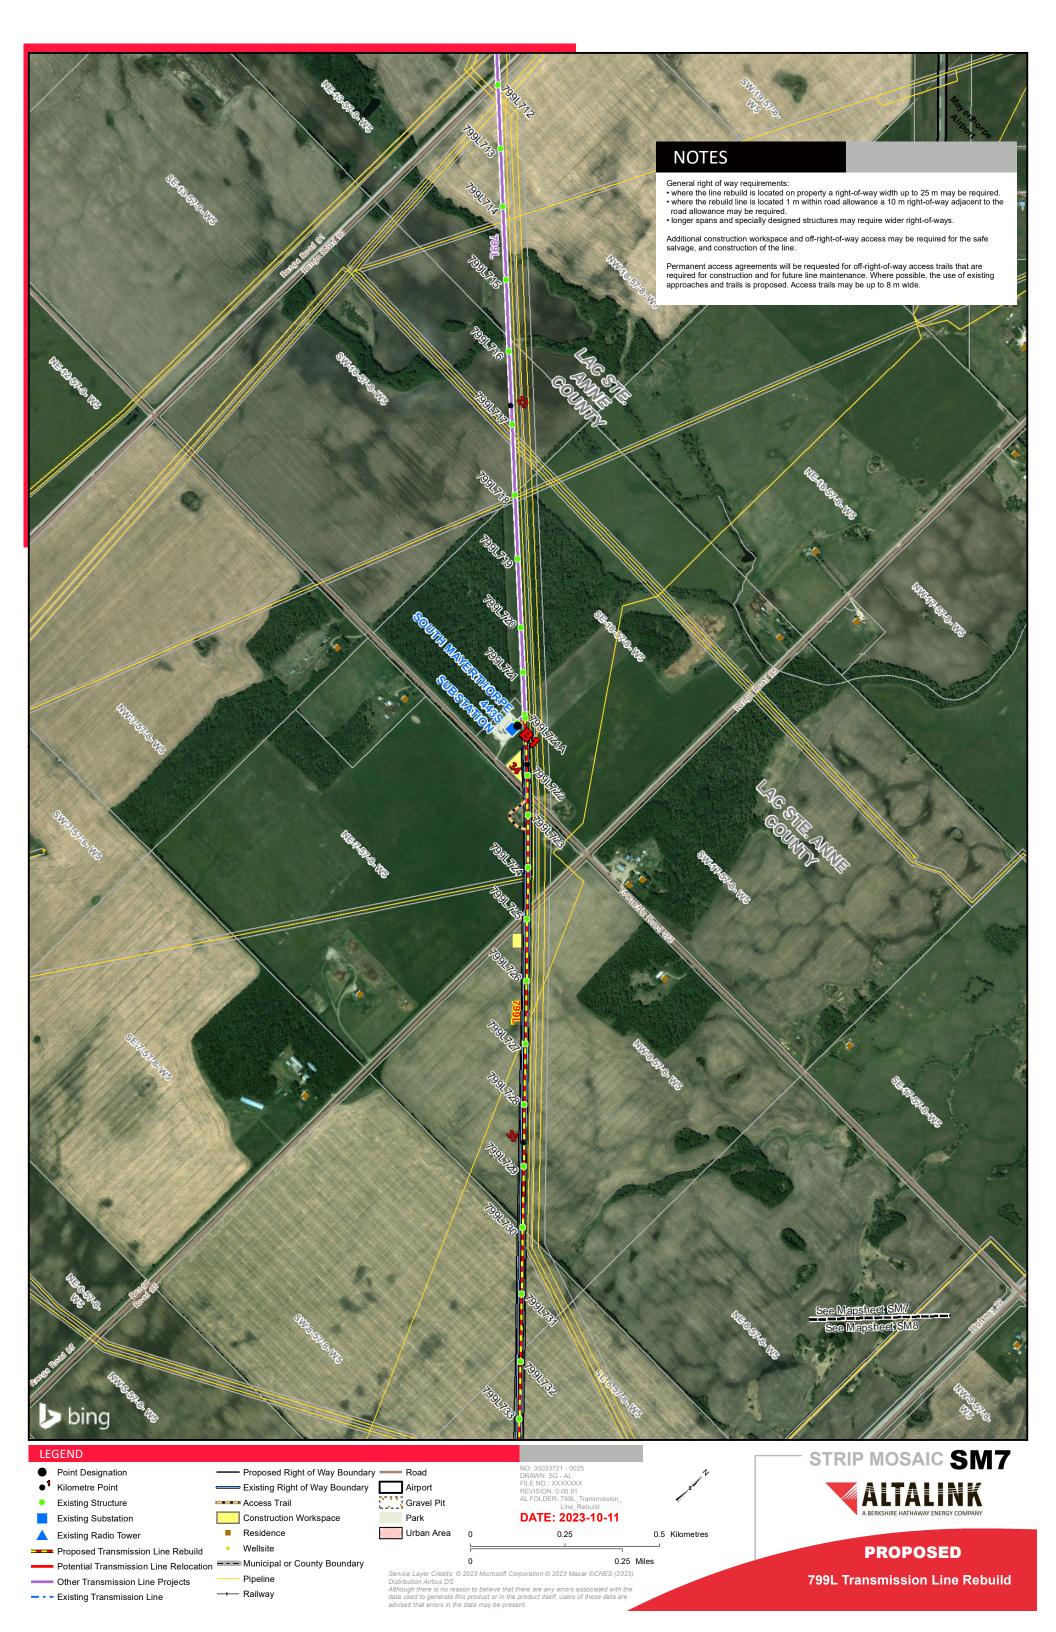

Service Layer Credits: © 2023 Microsoft Corporation © 2023 Maxar ©CNES (2023)
Distribution Airbus DS
Although there is no reason to believe that there are any errors associated with the
data used to generate this product or in the product itself, users of these data are
advised that errors in the data may be present.

**PROPOSED** 

 Other Transmission Line Projects - - Existing Transmission Line

Proposed Transmission Line Rebuild

--- Railway

Residence Wellsite

Potential Transmission Line Relocation —— Municipal or County Boundary Pipeline

0.25 Miles

**PROPOSED** 