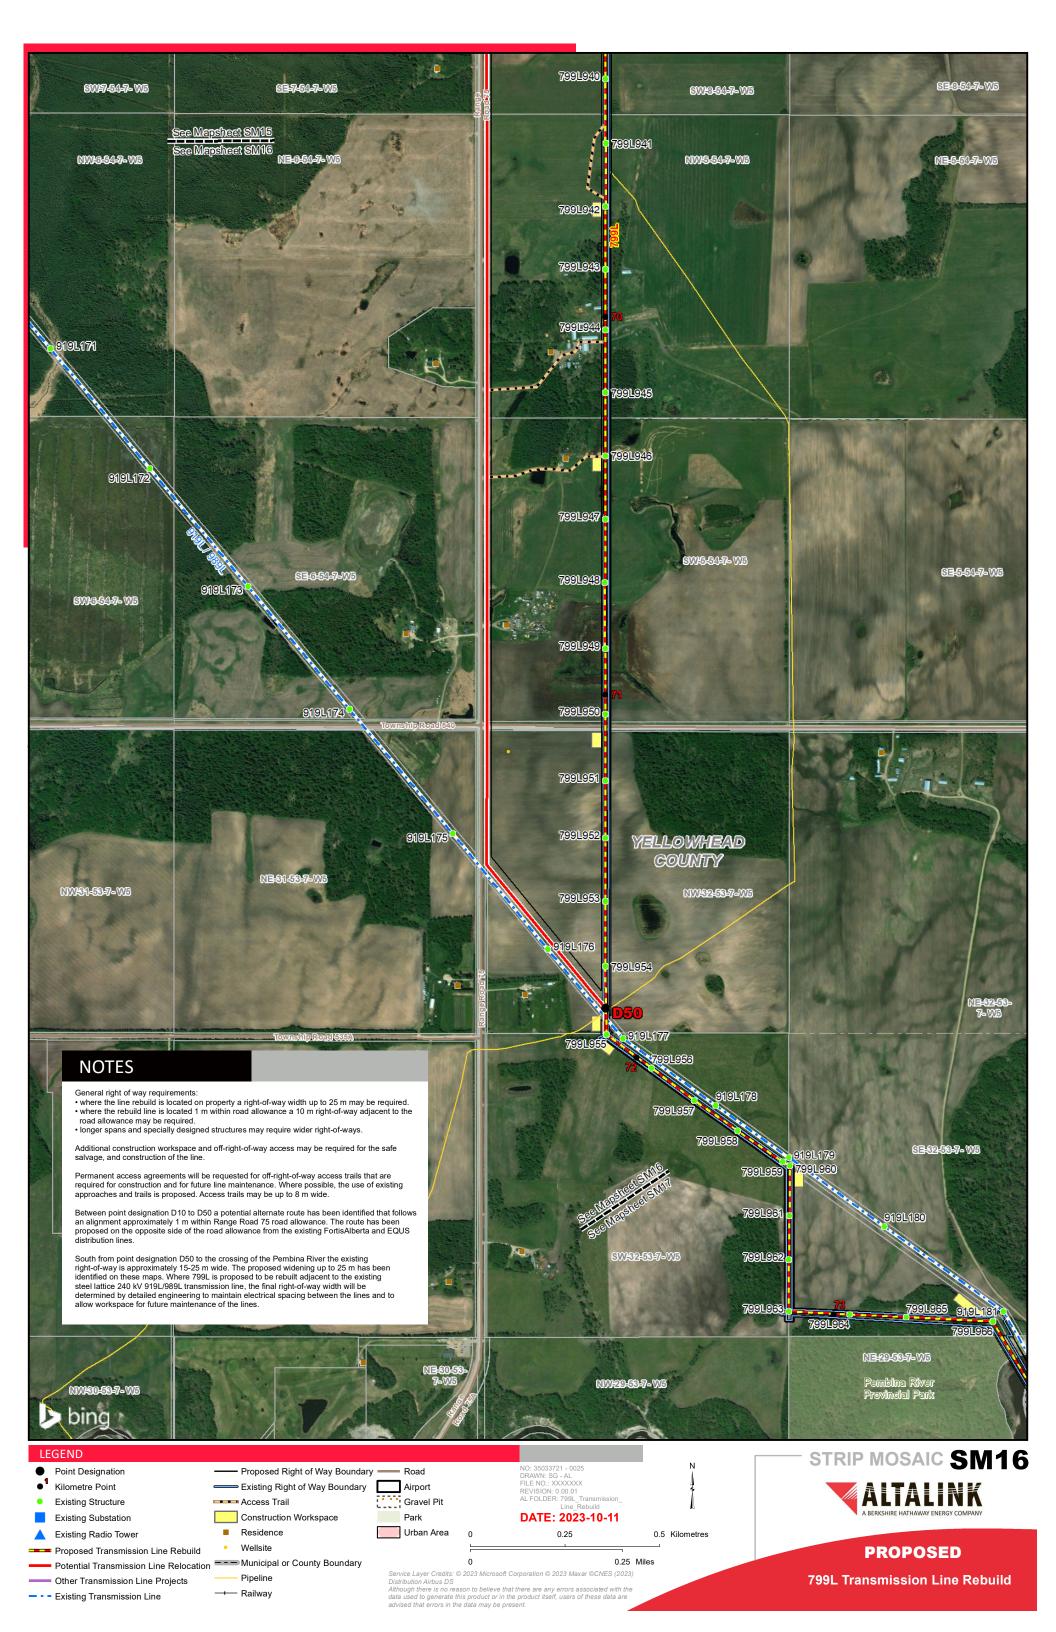

Pipeline

---- Railway

Other Transmission Line Projects

Existing Transmission Line

Potential Transmission Line Relocation ——— Municipal or County Boundary 0 Service Layer Credits: © 2023 Microsoft Corporation © 2023 Maxar ©CNES (2023) Distribution Airbus DS
Although there is no reason to believe that there are any errors associated with the data used to generate this product or in the product itself, users of these data are advised that errors in the data may be present. Pipeline Other Transmission Line Projects → Railway Existing Transmission Line

**PROPOSED** 

■ Potential Transmission Line Relocation ■ - - Municipal or County Boundary 0 Service Layer Credits: © 2023 Microsoft Corporation © 2023 Maxar ©CNES (2023)
Distribution Airbus DS
Although there is no reason to believe that there are any errors associated with the
data used to generate this product or in the product itself, users of these data are
advised that errors in the data may be present. Pipeline Other Transmission Line Projects → Railway Existing Transmission Line

## ■ Potential Transmission Line Relocation ■ - - Municipal or County Boundary 0 Service Layer Credits: © 2023 Microsoft Corporation © 2023 Maxar ©CNES (2023) Distribution Airbus DS Although there is no reason to believe that there are any errors associated with the data used to generate this product or in the product itself, users of these data are advised that errors in the data may be present. Pipeline Other Transmission Line Projects → Railway Existing Transmission Line

## Potential Transmission Line Relocation ——— Municipal or County Boundary 0 Service Layer Credits: © 2023 Microsoft Corporation © 2023 Maxar ©CNES (2023) Distribution Airbus DS Although there is no reason to believe that there are any errors associated with the data used to generate this product or in the product itself, users of these data are advised that errors in the data may be present. Pipeline Other Transmission Line Projects → Railway Existing Transmission Line

**PROPOSED** 

 Other Transmission Line Projects - - Existing Transmission Line

Proposed Transmission Line Rebuild

--- Railway

Residence Wellsite

Potential Transmission Line Relocation —— Municipal or County Boundary Pipeline