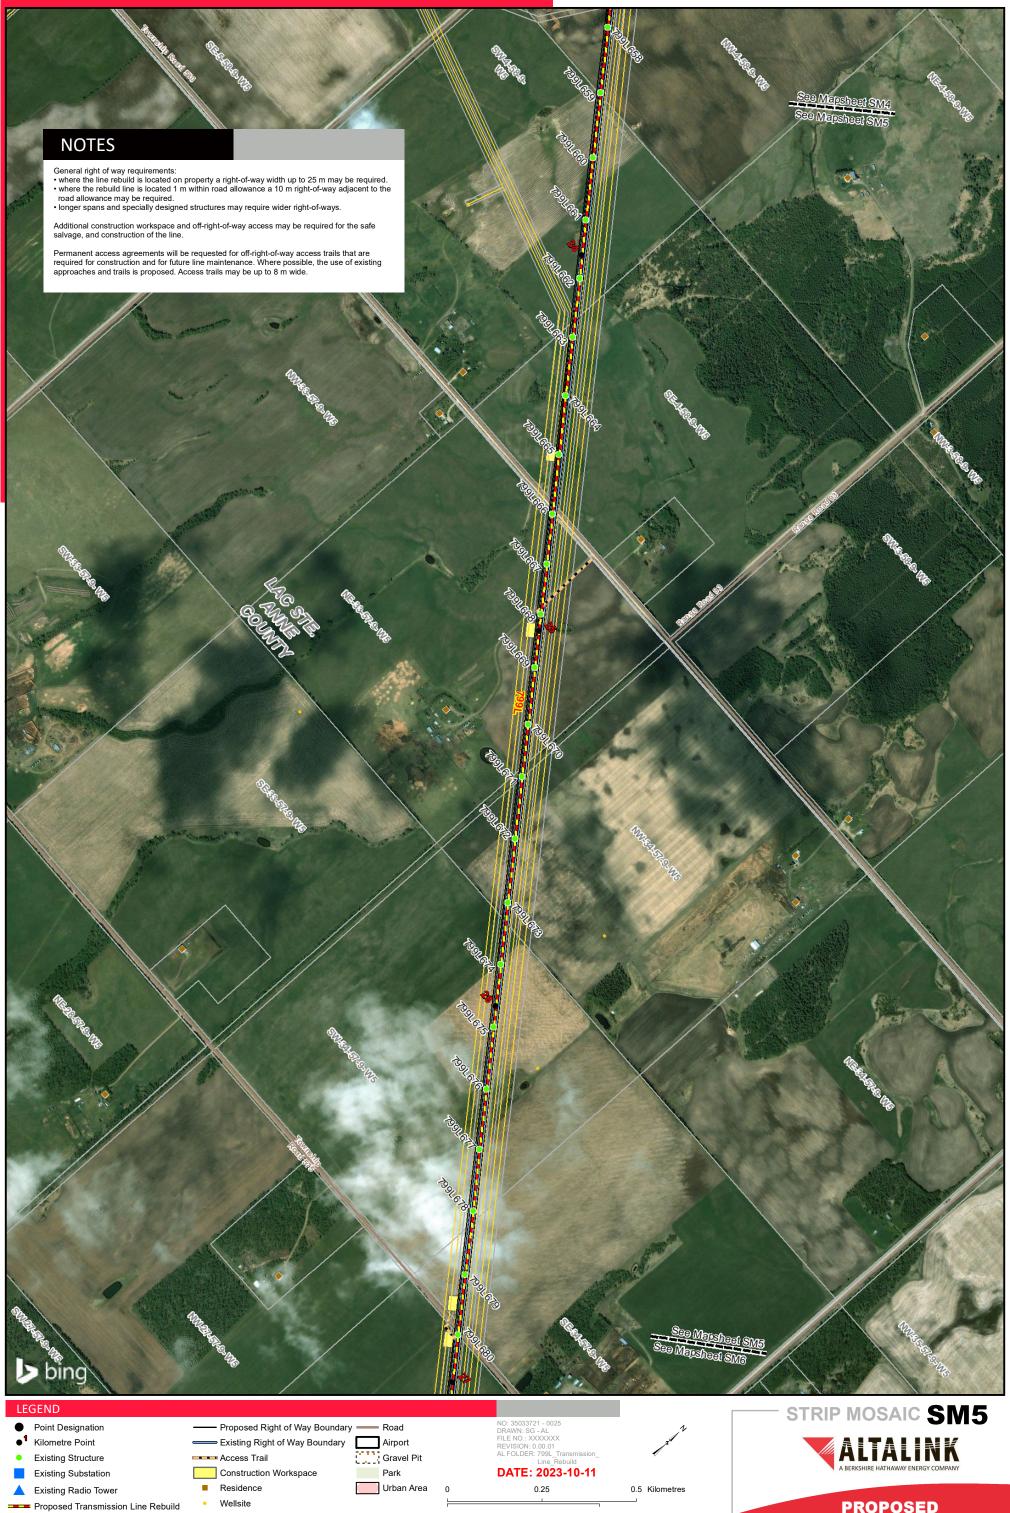

## ■ Potential Transmission Line Relocation ■ - - Municipal or County Boundary 0 Service Layer Credits: © 2023 Microsoft Corporation © 2023 Maxar ©CNES (2023) Distribution Airbus DS Although there is no reason to believe that there are any errors associated with the data used to generate this product or in the product itself, users of these data are advised that errors in the data may be present. Pipeline Other Transmission Line Projects → Railway Existing Transmission Line

**PROPOSED** 