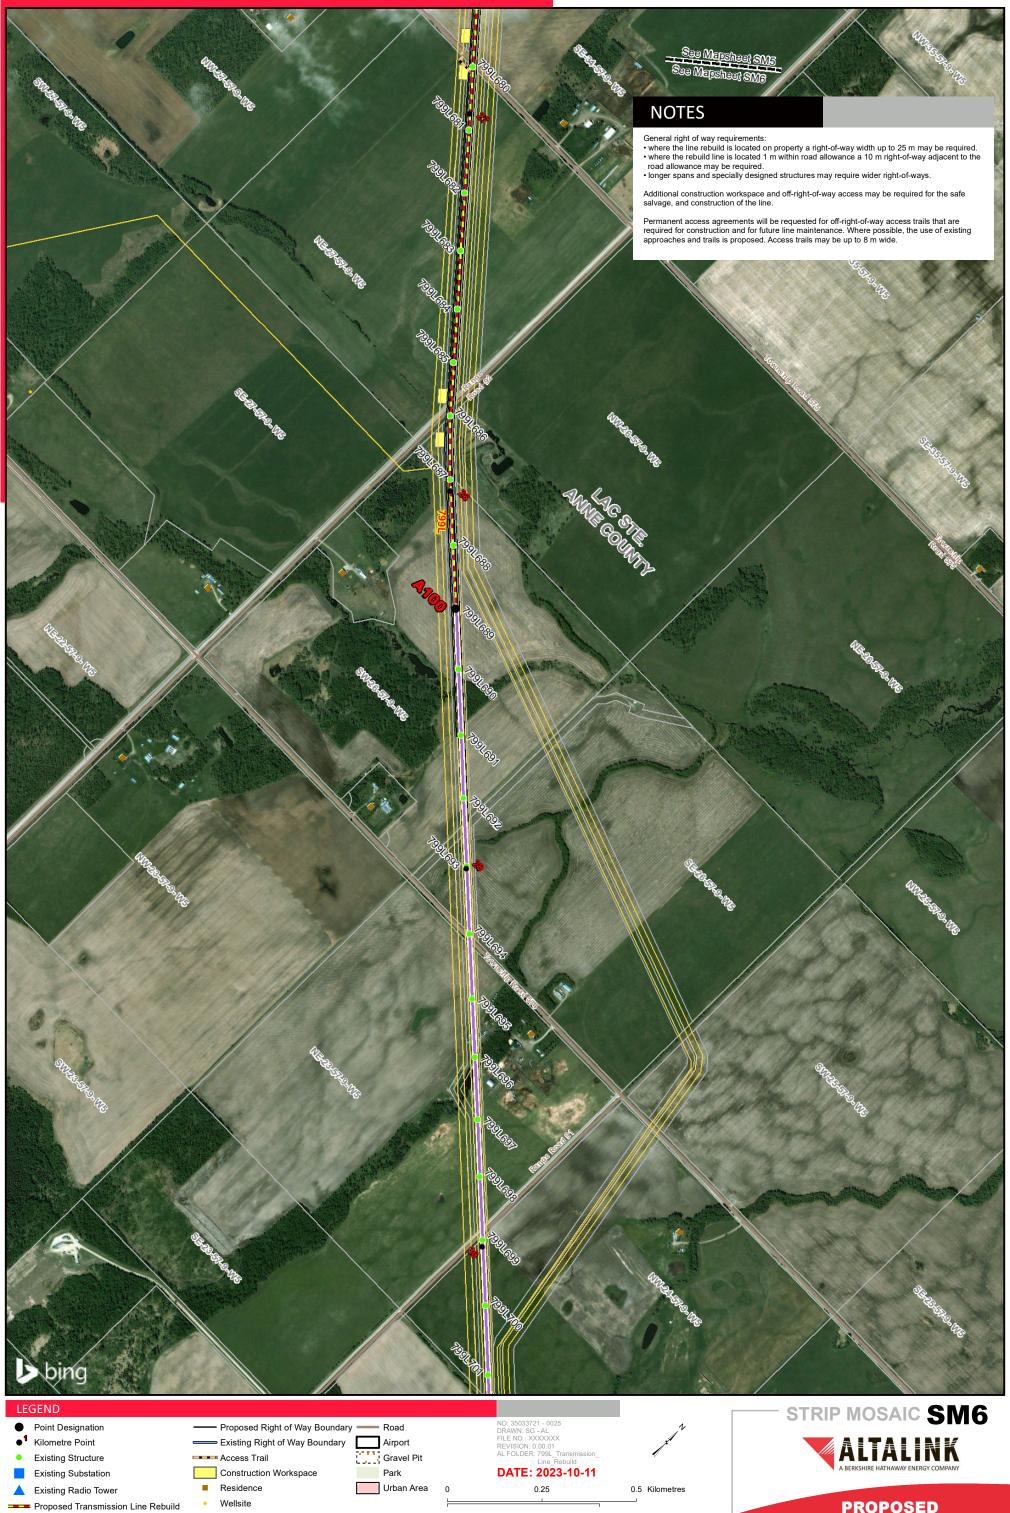

## Potential Transmission Line Relocation ——— Municipal or County Boundary 0 Service Layer Credits: © 2023 Microsoft Corporation © 2023 Maxar ©CNES (2023) Distribution Airbus DS Although there is no reason to believe that there are any errors associated with the data used to generate this product or in the product itself, users of these data are advised that errors in the data may be present. Pipeline Other Transmission Line Projects → Railway Existing Transmission Line