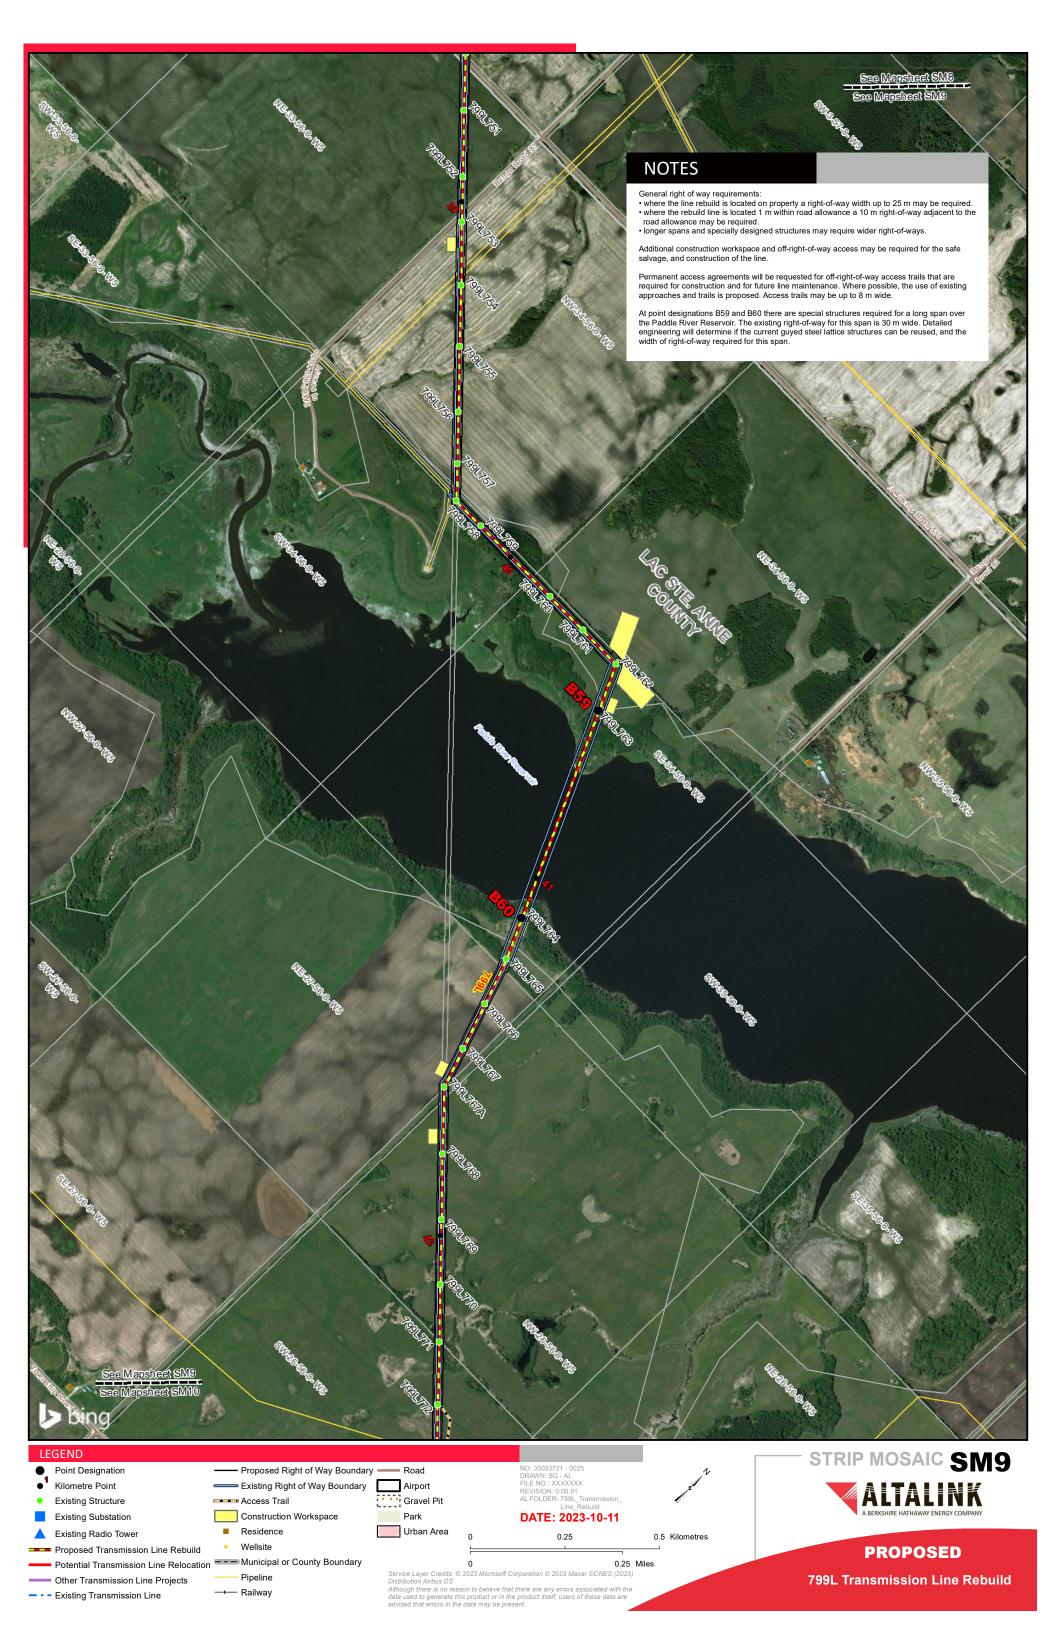

Pipeline

---- Railway

Other Transmission Line Projects

Existing Transmission Line

Potential Transmission Line Relocation ——— Municipal or County Boundary 0 Service Layer Credits: © 2023 Microsoft Corporation © 2023 Maxar ©CNES (2023) Distribution Airbus DS
Although there is no reason to believe that there are any errors associated with the data used to generate this product or in the product itself, users of these data are advised that errors in the data may be present. Pipeline Other Transmission Line Projects → Railway Existing Transmission Line

**PROPOSED** 