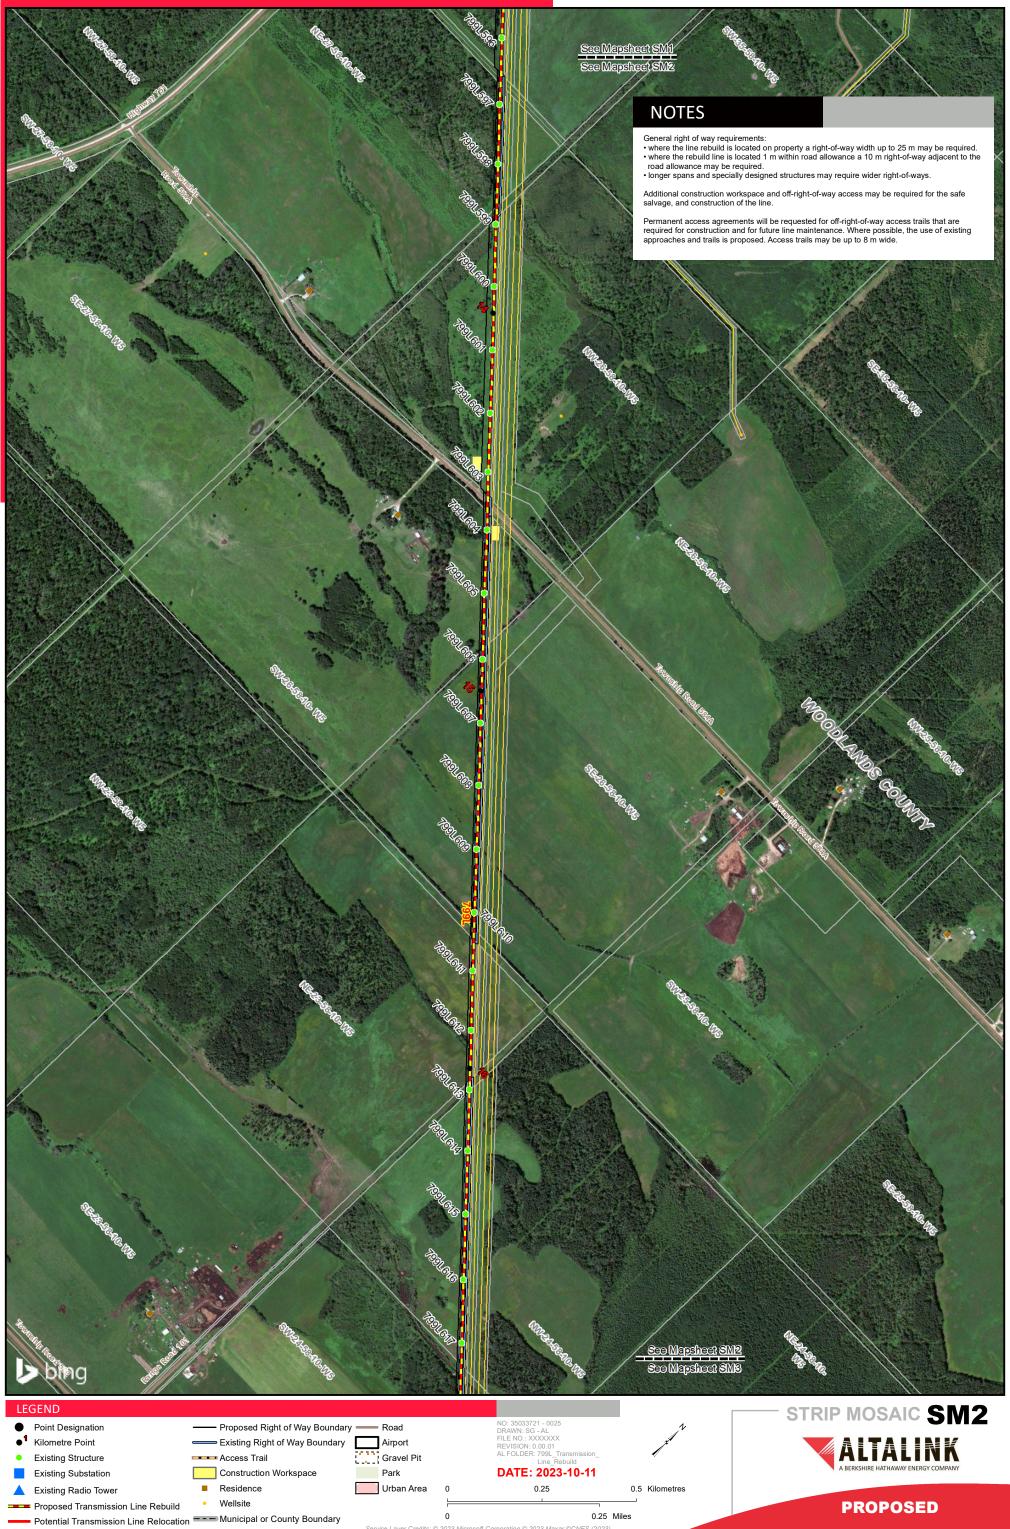

**PROPOSED** 

## Potential Transmission Line Relocation ——— Municipal or County Boundary 0 Service Layer Credits: © 2023 Microsoft Corporation © 2023 Maxar ©CNES (2023) Distribution Airbus DS Although there is no reason to believe that there are any errors associated with the data used to generate this product or in the product itself, users of these data are advised that errors in the data may be present. Pipeline Other Transmission Line Projects → Railway Existing Transmission Line