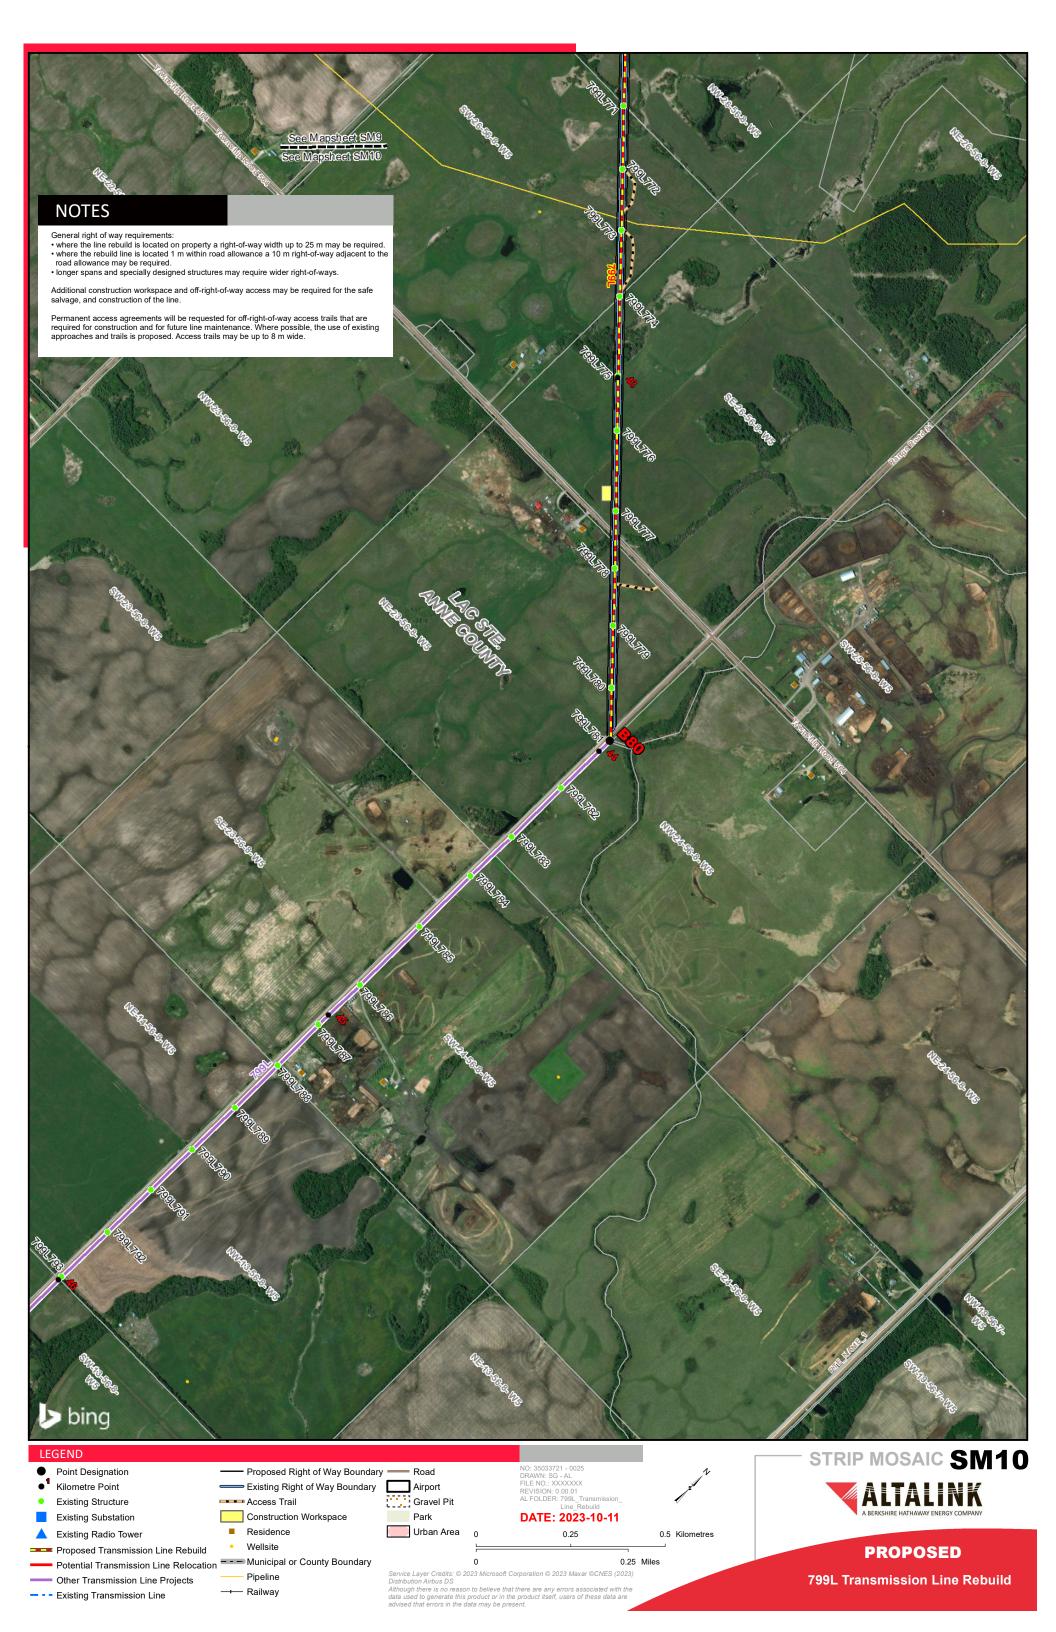

## ■ Potential Transmission Line Relocation ■ - - Municipal or County Boundary 0 Service Layer Credits: © 2023 Microsoft Corporation © 2023 Maxar ©CNES (2023) Distribution Airbus DS Although there is no reason to believe that there are any errors associated with the data used to generate this product or in the product itself, users of these data are advised that errors in the data may be present. Pipeline Other Transmission Line Projects → Railway Existing Transmission Line

**PROPOSED** 