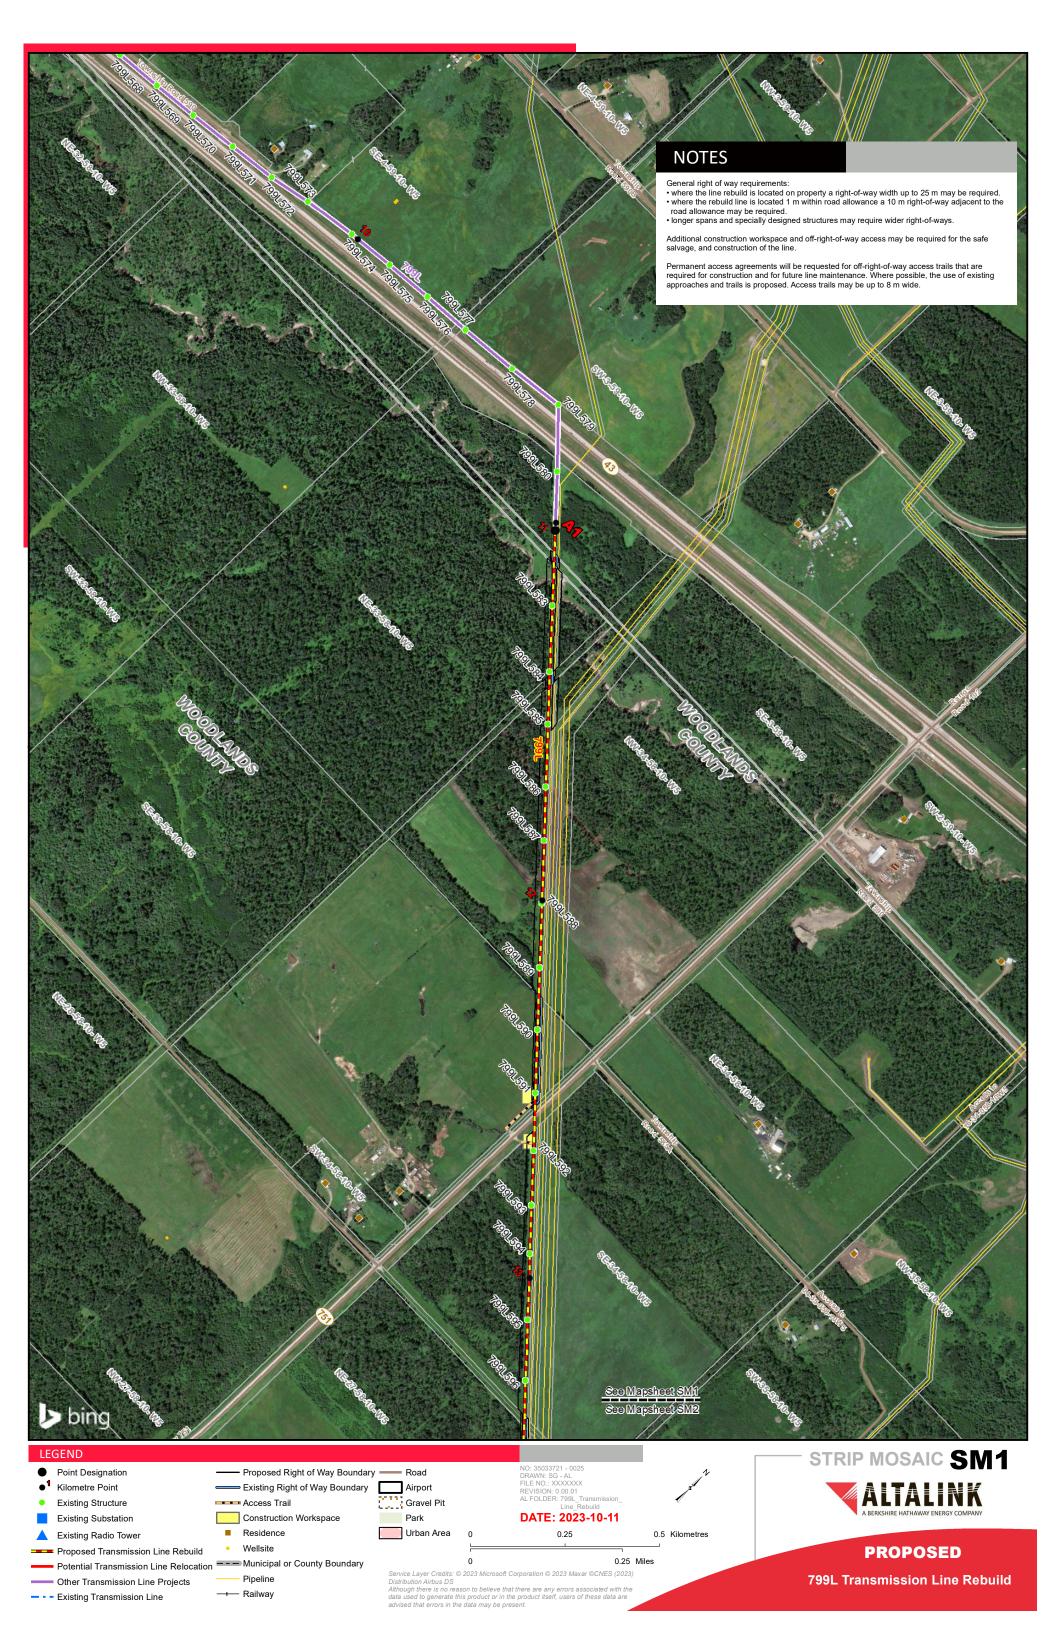

**PROPOSED** 

## ■ Potential Transmission Line Relocation ■ - - Municipal or County Boundary 0 Service Layer Credits: © 2023 Microsoft Corporation © 2023 Maxar ©CNES (2023) Distribution Airbus DS Although there is no reason to believe that there are any errors associated with the data used to generate this product or in the product itself, users of these data are advised that errors in the data may be present. Pipeline Other Transmission Line Projects → Railway Existing Transmission Line