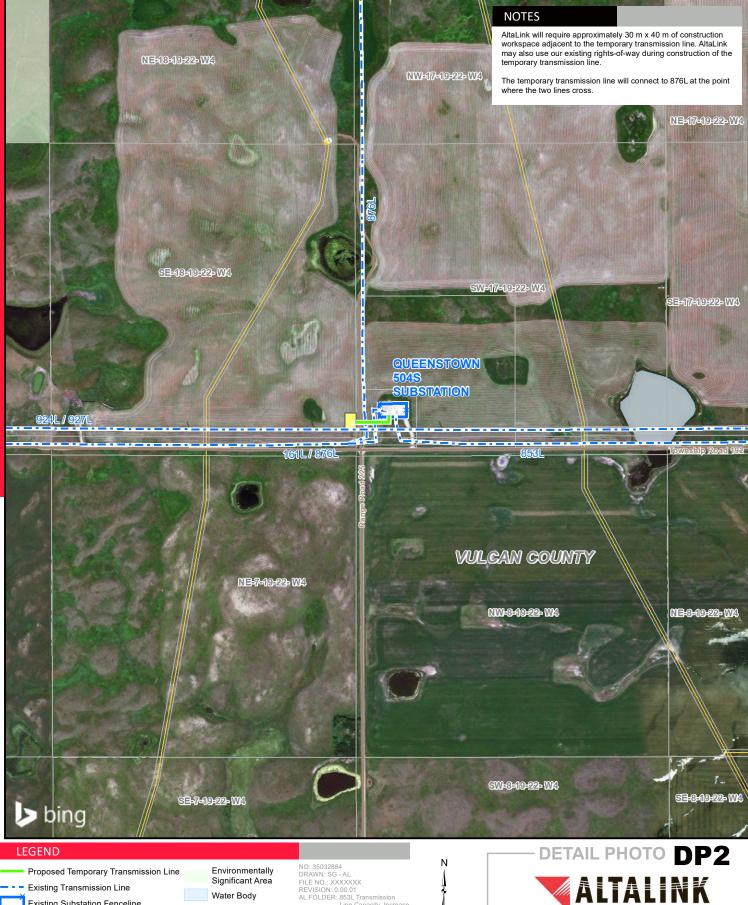

| Proposed Temporary Transmission Line | Significant Area | DRAWN: SG - AL<br>FILE NO.: XXXXXX       | Δ               | <b>— A I T A I I A!</b> <i>!</i>    |
|--------------------------------------|------------------|------------------------------------------|-----------------|-------------------------------------|
| Existing Transmission Line           | Water Body       | REVISION: 0.00.01<br>AL FOLDER: 853L Tra | nsmission       | ALTALINK                            |
| Existing Substation Fenceline        |                  |                                          | pacity_Increase | A BERKSHIRE HATHAWAY ENERGY COMPANY |
| Construction Workspace               |                  | DATE: 2022-06-15                         |                 |                                     |
| Wellsite                             | 0                | 0.25                                     | 0.5 Kilometres  |                                     |
| Pipeline                             | <b></b>          | 1                                        |                 | PROPOSED                            |
| Road                                 | 0                |                                          | 0.25 Miles      | 8531 Transmission Line Canacity Inc |