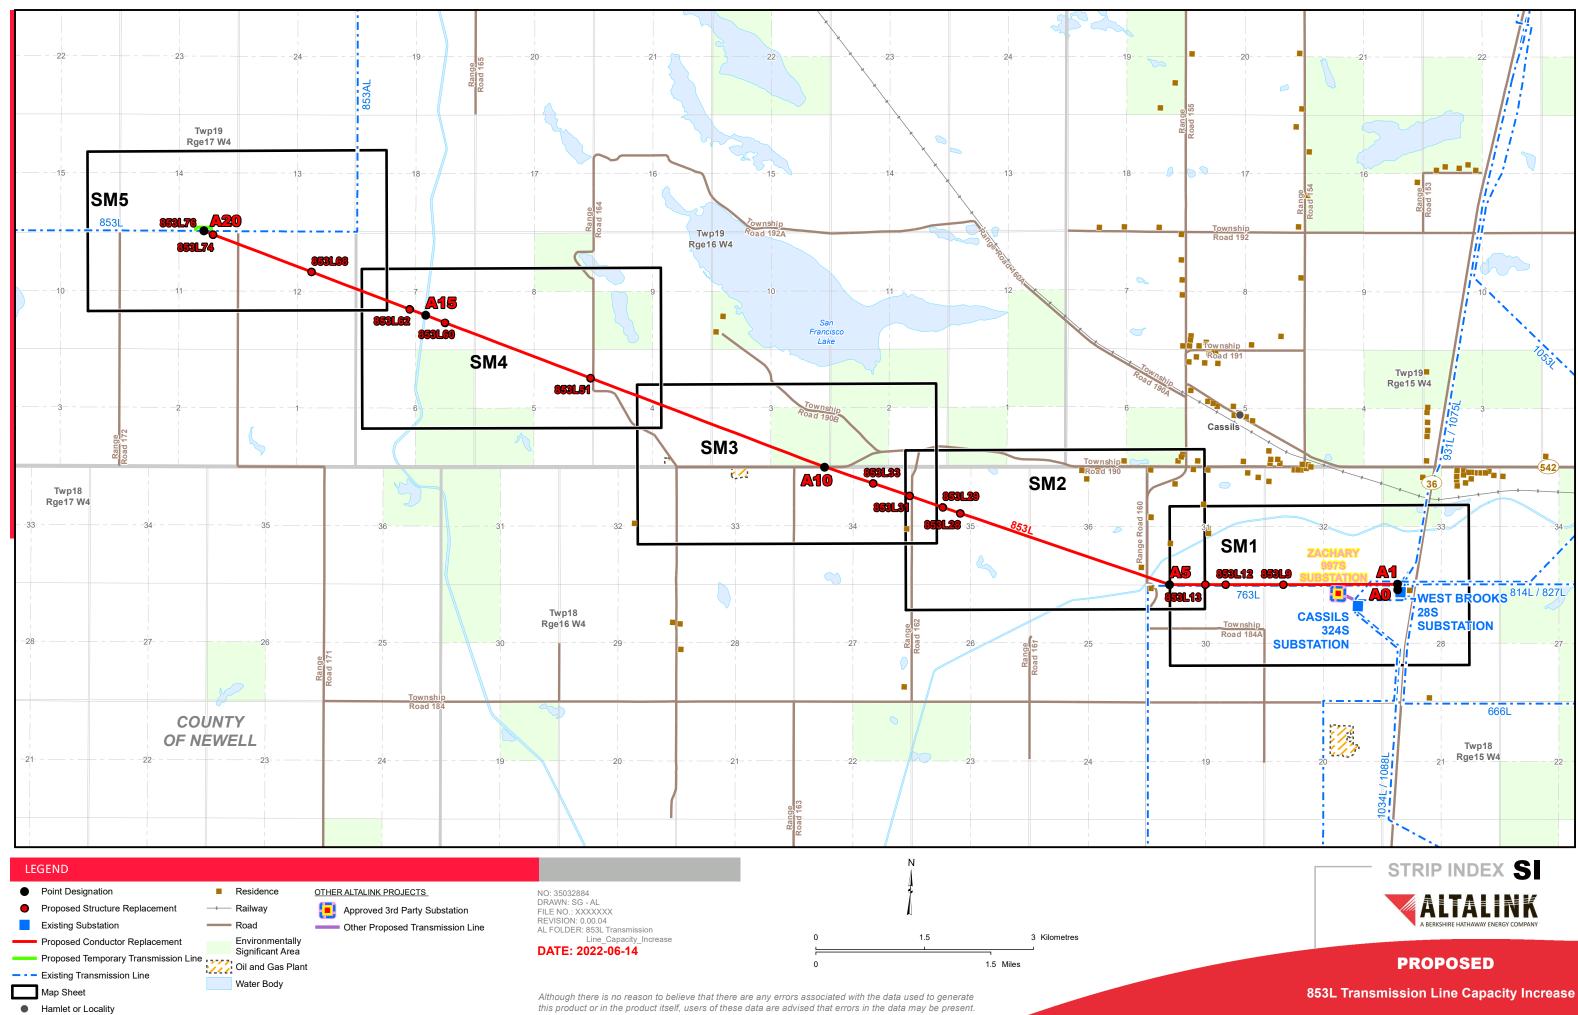

### LEGEND

NO: 35032884 DRAWN: SG - AL FILE NO.: XXXXXXX Point Designation Construction Workspace OTHER ALTALINK PROJECTS ----- Other Proposed Transmission Line Proposed Structure Replacement Residence REVISION: 0.00.04 Approved 3rd Party Substation • Existing Structure Wellsite AL FOLDER: 853L Transmisison Line Capacity Increase 0.25 Proposed Conductor Replacement Pipeline DATE: 2022-06-14 Proposed Temporary Transmission Line —— Road --- Existing Transmission Line Environmentally Significant Area Service Layer Credits: © 2022 Microsoft Corporation © 2022 Maxar ©CNES (2022) Distribution Airbus DS Oil and Gas Plant Existing Substation Fenceline Although there is no reason to believe that there are any errors associated with the data used to generate this product or in the product itself, users of these data are advised that errors in the data may be present. Water Body Proposed Access Trail