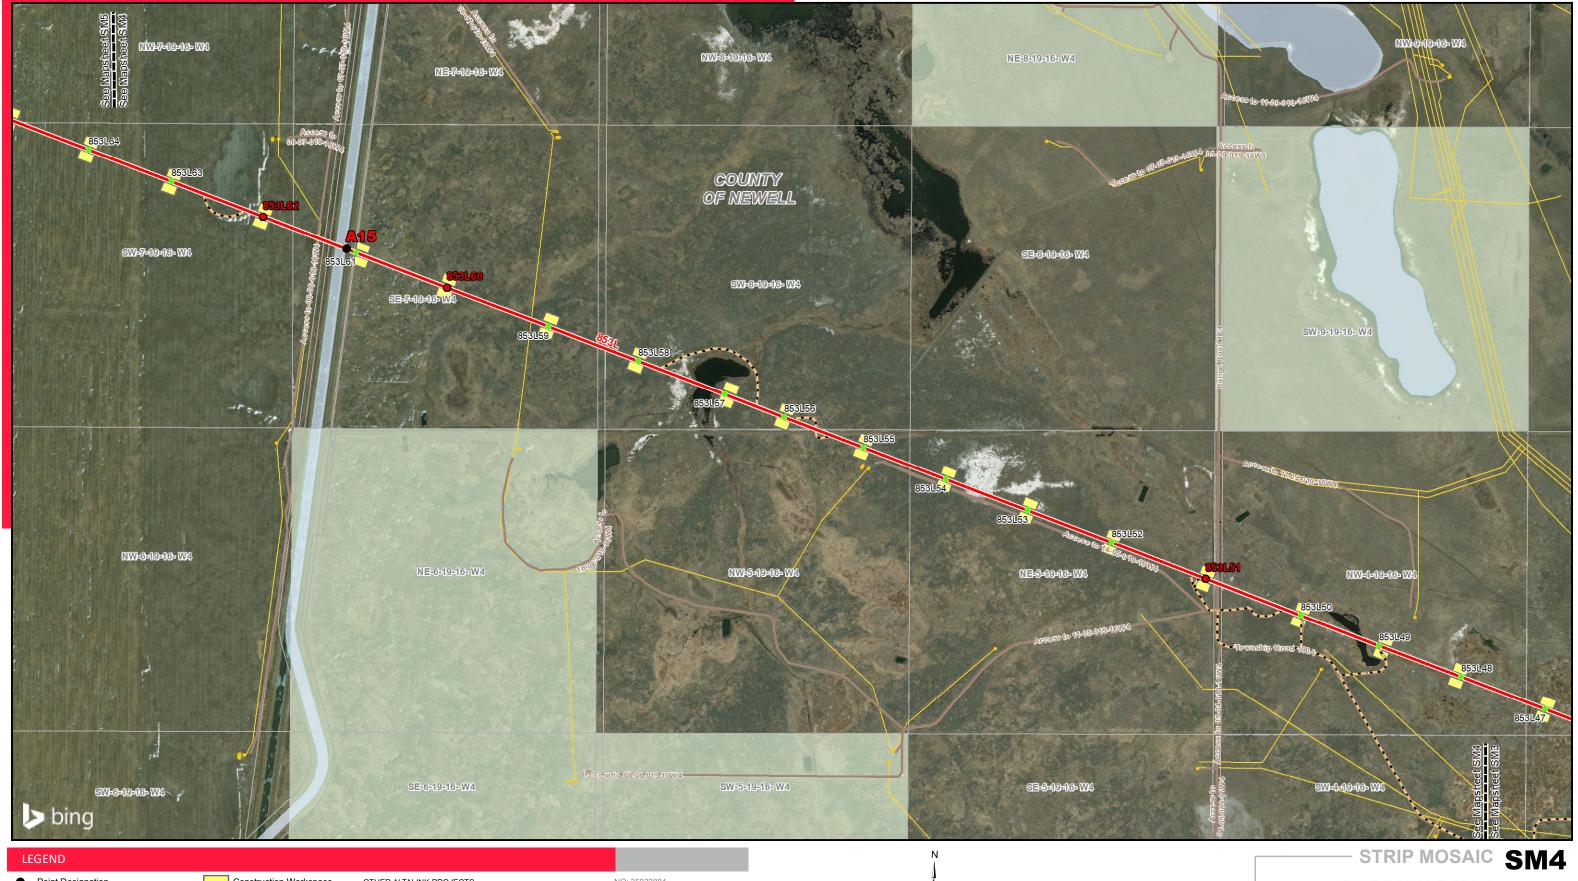

ment Residence REVISION: 0.00.04 Approved 3rd Party Substation • Existing Structure Wellsite AL FOLDER: 853L Transmisison Line Capacity Increase 0.25 Proposed Conductor Replacement Pipeline DATE: 2022-06-14 Proposed Temporary Transmission Line —— Road --- Existing Transmission Line Environmentally Significant Area Service Layer Credits: © 2022 Microsoft Corporation © 2022 Maxar ©CNES (2022) Distribution Airbus DS Oil and Gas Plant Existing Substation Fenceline Although there is no reason to believe that there are any errors associated with the data used to generate this product or in the product itself, users of these data are advised that errors in the data may be present. Water Body Proposed Access Trail



0.5 Kilometres

0.25 Miles





PROPOSED





# STRIP MOSAIC SM3



## PROPOSED







PROPOSED





--- Existing Transmission Line

Proposed Access Trail

Existing Substation Fenceline

 Proposed Temporary Transmission Line —— Road Environmentally Significant Area

Pipeline

Wellsite

- Oil and Gas Plant
- Water Body

Service Layer Credits: © 2022 Microsoft Corporation © 2022 Maxar ©CNES (2022) Distribution Airbus DS Although there is no reason to believe that there are any errors associated with the data used to generate this product or in the product itself, users of these data are advised that errors in the data may be present.

0.25

0.5 Kilometres

0.25 Miles

AL FOLDER: 853L Transmisison Line Capacity Increase

DATE: 2022-06-14

NIE-13-19-17-WA

NW-13-19-10-W4

COUNTY OF NEWELL

53-13-19-17-W4

5W-13-19-10-W4

NW-7-19-10-W4 NE+12+19-17-WA 853L67 853L66 853L64 SE