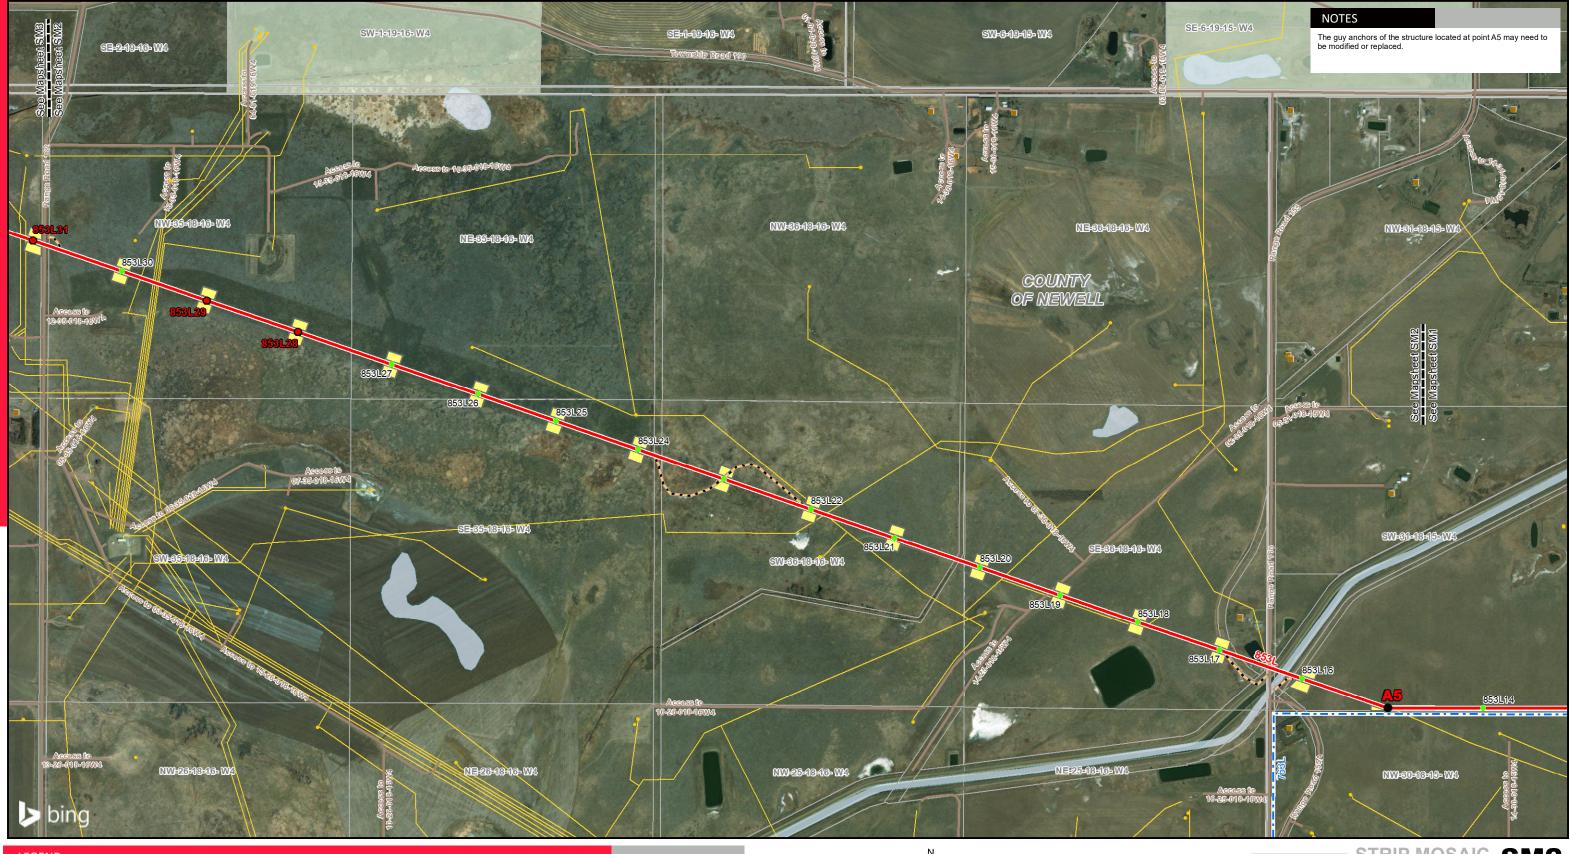

### LEGEND

NO: 35032884 DRAWN: SG - AL FILE NO.: XXXXXXX Point Designation Construction Workspace OTHER ALTALINK PROJECTS ----- Other Proposed Transmission Line Proposed Structure Replacement Residence REVISION: 0.00.04 Approved 3rd Party Substation • Existing Structure Wellsite AL FOLDER: 853L Transmisison Line Capacity Increase 0.25 Proposed Conductor Replacement Pipeline DATE: 2022-06-14 Proposed Temporary Transmission Line —— Road --- Existing Transmission Line Environmentally Significant Area Service Layer Credits: © 2022 Microsoft Corporation © 2022 Maxar ©CNES (2022) Distribution Airbus DS Oil and Gas Plant Existing Substation Fenceline Although there is no reason to believe that there are any errors associated with the data used to generate this product or in the product itself, users of these data are advised that errors in the data may be present. Water Body Proposed Access Trail