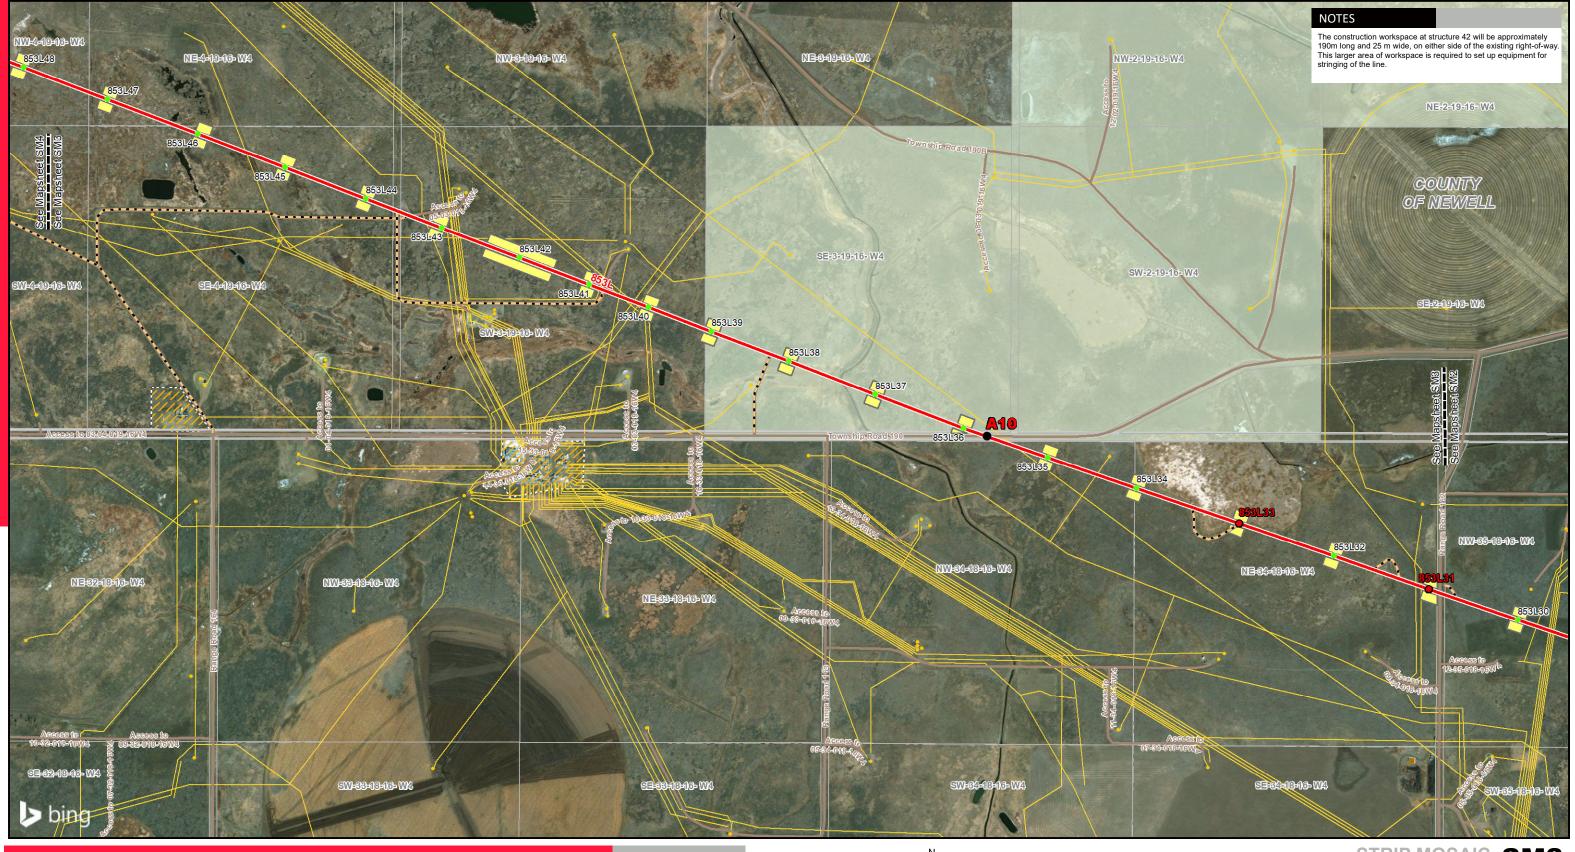

### LEGEND

NO: 35032884 DRAWN: SG - AL FILE NO.: XXXXXXX Point Designation Construction Workspace OTHER ALTALINK PROJECTS ----- Other Proposed Transmission Line Proposed Structure Replacement Residence REVISION: 0.00.04 Approved 3rd Party Substation • Existing Structure Wellsite AL FOLDER: 853L Transmisison Line Capacity Increase 0.25 Proposed Conductor Replacement Pipeline DATE: 2022-06-14 Proposed Temporary Transmission Line —— Road --- Existing Transmission Line Environmentally Significant Area Service Layer Credits: © 2022 Microsoft Corporation © 2022 Maxar ©CNES (2022) Distribution Airbus DS Oil and Gas Plant Existing Substation Fenceline Although there is no reason to believe that there are any errors associated with the data used to generate this product or in the product itself, users of these data are advised that errors in the data may be present. Water Body Proposed Access Trail