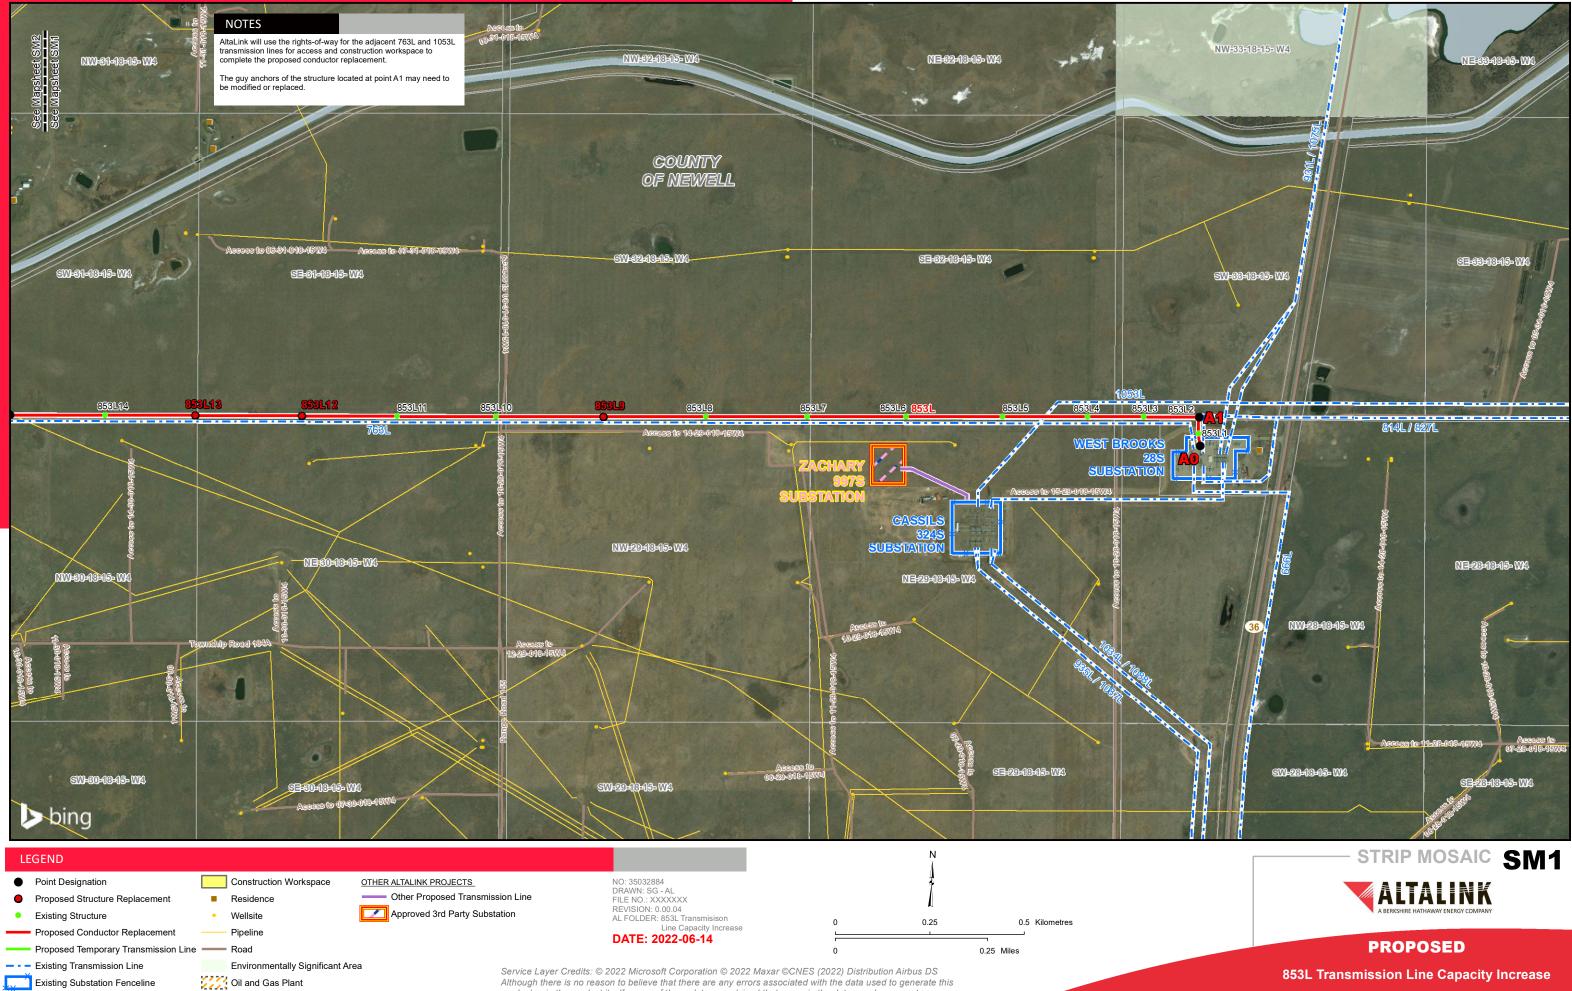

### LEGEND

NO: 35032884 DRAWN: SG - AL FILE NO.: XXXXXXX Point Designation Construction Workspace OTHER ALTALINK PROJECTS ----- Other Proposed Transmission Line Proposed Structure Replacement Residence REVISION: 0.00.04 Approved 3rd Party Substation • Existing Structure Wellsite AL FOLDER: 853L Transmisison Line Capacity Increase 0.25 Proposed Conductor Replacement Pipeline DATE: 2022-06-14 Proposed Temporary Transmission Line —— Road --- Existing Transmission Line Environmentally Significant Area Service Layer Credits: © 2022 Microsoft Corporation © 2022 Maxar ©CNES (2022) Distribution Airbus DS Oil and Gas Plant Existing Substation Fenceline Although there is no reason to believe that there are any errors associated with the data used to generate this product or in the product itself, users of these data are advised that errors in the data may be present. Water Body Proposed Access Trail