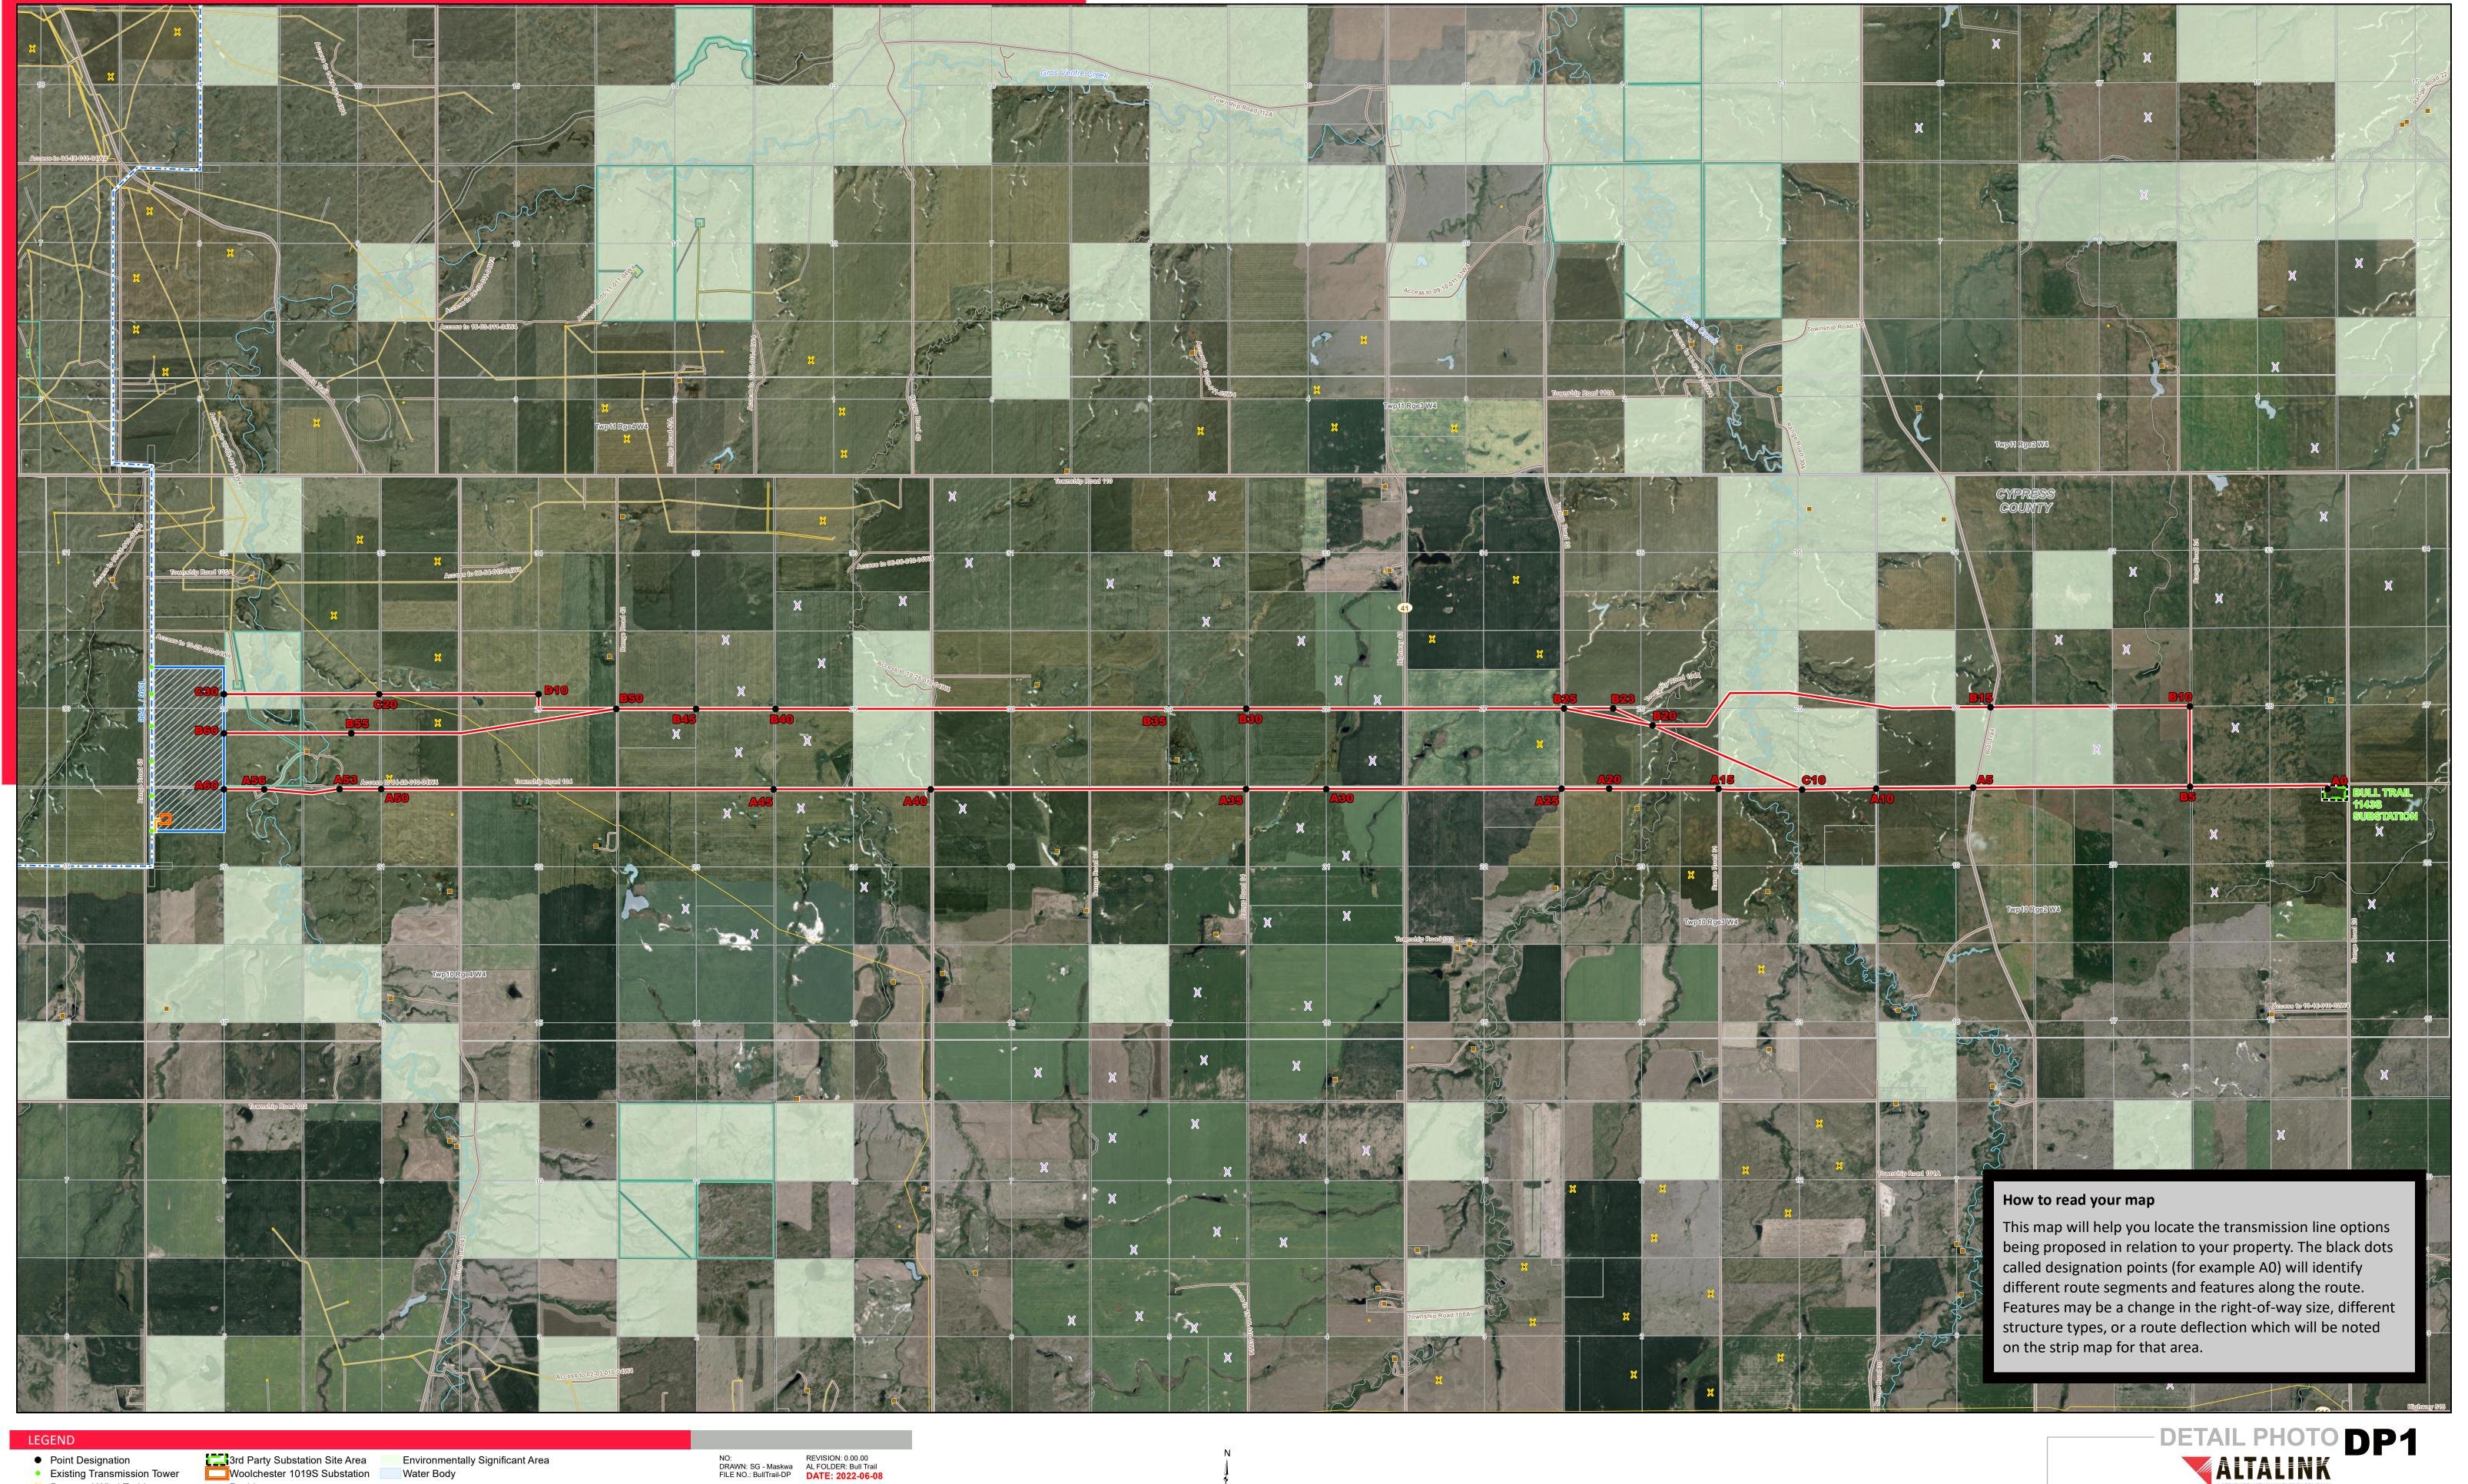

3 Miles

Proposed Wind Turbine X Approved Wind Turbine Potential Transmission Line Existing Transmission Line 983AL Transmission Line —— Road
Potential Substation Target Area —— Crown Land

3rd Party Substation Site Area
Woolchester 1019S Substation Residence

 Wellsite — Pipeline River or Stream

Although there is no reason to believe that there are any errors associated with the data used to generate this product or in the product itself, users of these data are advised that errors in the data may be present.

Photography dated: 2021 Source: Esri, Maxar, Earthstar Geographics, and the GIS User Community