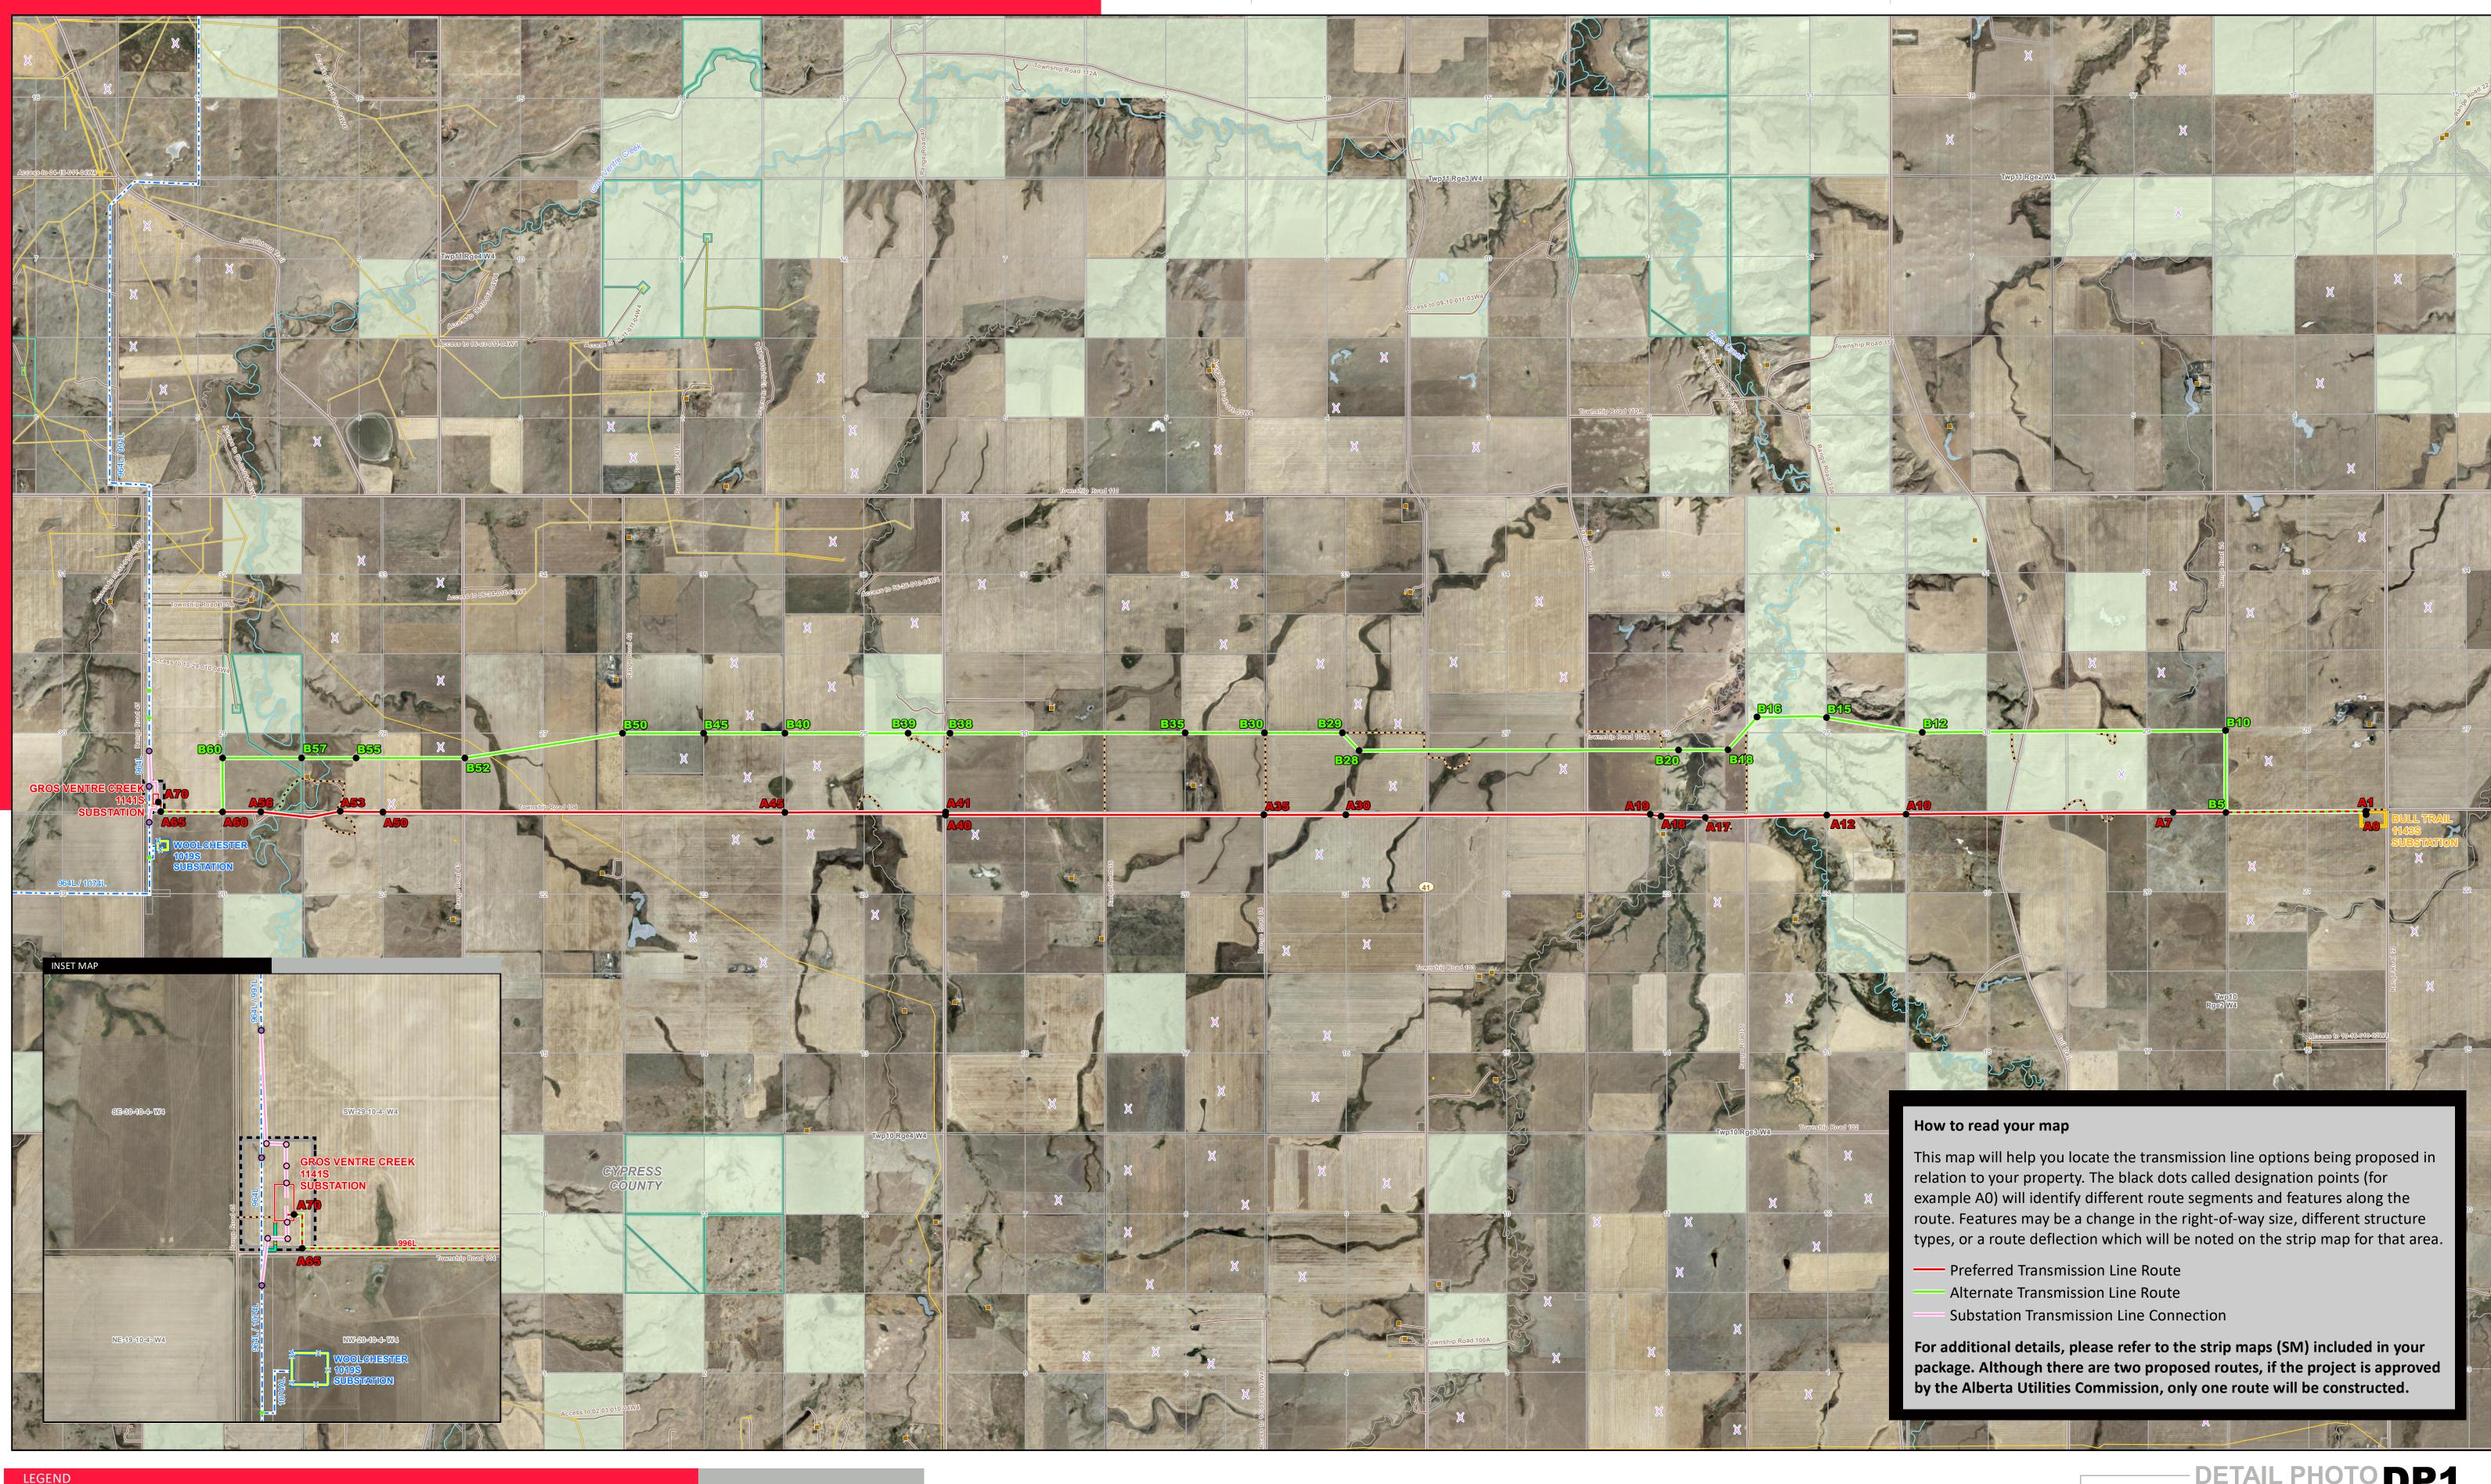

- Point Designation
- Proposed Structure
- Proposed Modification to Existing Structure Existing Structure
- X Approved Wind Turbine
- ----- Preferred Transmission Line Route ----- Alternate Transmission Line Route
- Proposed Underground Fibre Optic Cable
- – Existing Transmission Line -----Proposed Access Trail
- Proposed Substation Site
- \_\_3rd Party Substation Site
- Existing 3rd Party Substation Site
- AltaLink Property Boundary
- Residence
- Wellsite - Pipeline

 River or Stream —— Road Crown Land Environmentally Significant Area Water Body

## DETAIL PHOTO DP1

PROPOSED

Bull Trail Wind Power Project Connection 240 kV TRANSMISSION LINE AND SUBSTATION LOCATION