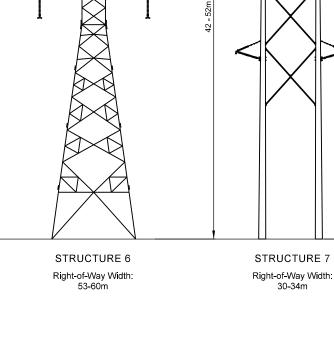

## NOTES

THE SIZE OF THE STRUCTURES REPRESENTED ON THIS DRAWING ARE APPROXIMATE AND SUBJECT TO CHANGE BASED ON FURTHER ENGINEERING.

Although there is no reason to believe that there are any errors associated with the data used to generate this product or in the product itself, users of these data are advised that errors in the data may be present. All distances shown are approximate and may change based on final structure type, landowner input, final environmental assessment and engineering.

## POTENTIAL

Chapel Rock to Pincher Creek Project 240kV Structure Types