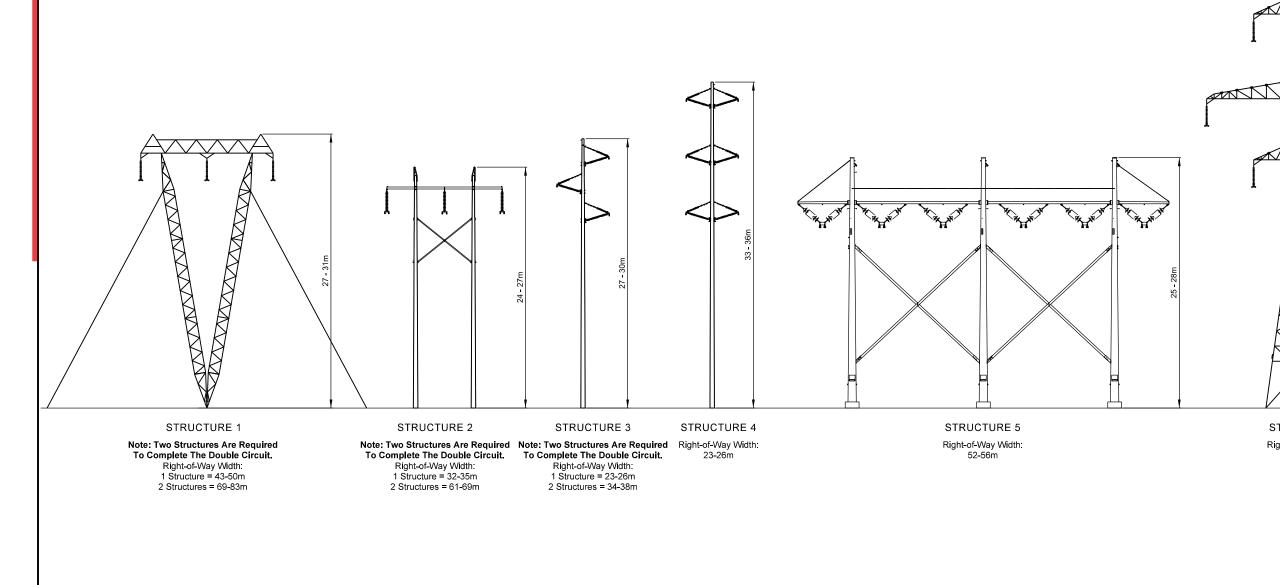

## NOTES

THE SIZE OF THE STRUCTURES REPRESENTED ON THIS DRAWING ARE APPROXIMATE AND SUBJECT TO CHANGE BASED ON FURTHER ENGINEERING.

Although there is no reason to believe that there are any errors associated with the data used to generate this product or in the product itself, users of these data are advised that errors in the data may be present. All distances shown are approximate and may change based on final structure type, landowner input, final environmental assessment and engineering.

## POTENTIAL

Chapel Rock to Pincher Creek Project 240kV Structure Types