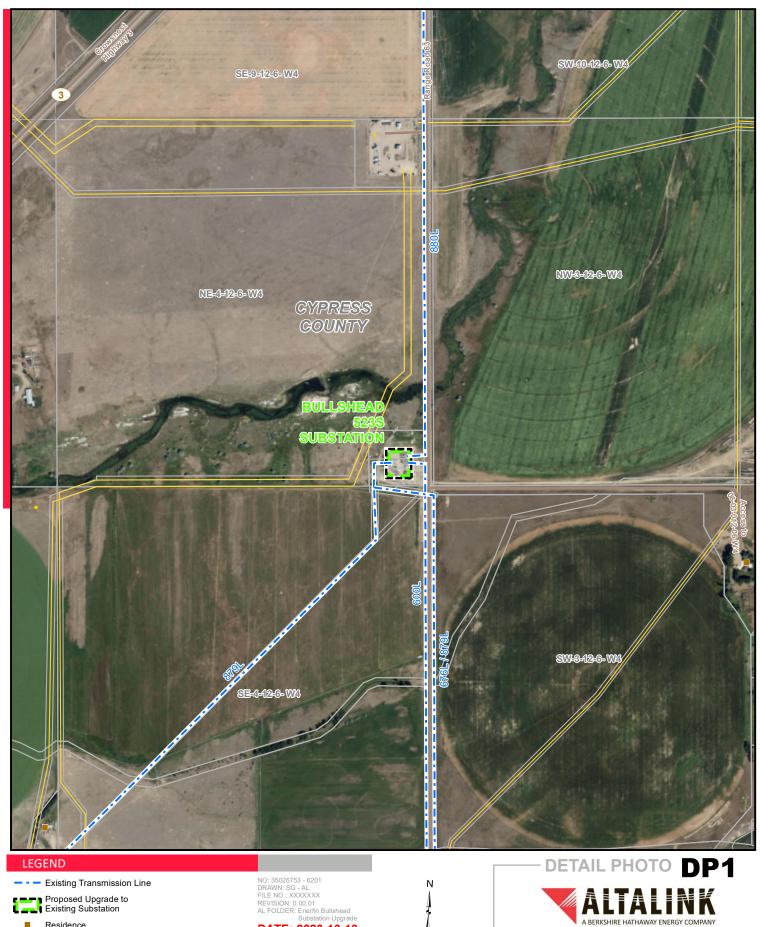

## Existing Transmission Line Proposed Upgrade to Existing Substation Residence Wellsite

Pipeline Road

DATE: 2020-10-13

0

0

0.15

0.3 Kilometres

Ν

0.15 Miles

ALTALINK A BERKSHIRE HATHAWAY ENERGY COMPANY

## PROPOSED

**Enerfin Bullshead Substation Upgrade** 

Service Layer Credits: Source: Esri, DigitalGlobe, GeoEye, Earthstar Geographics, CNES/Airbus DS, USDA, USGS, AeroGRID, IGN, and the GIS User Community Although there is no reason to believe that there are any errors associated with the data used to generate this product or in the product itself, users of these data are advised that errors in the data may be present.