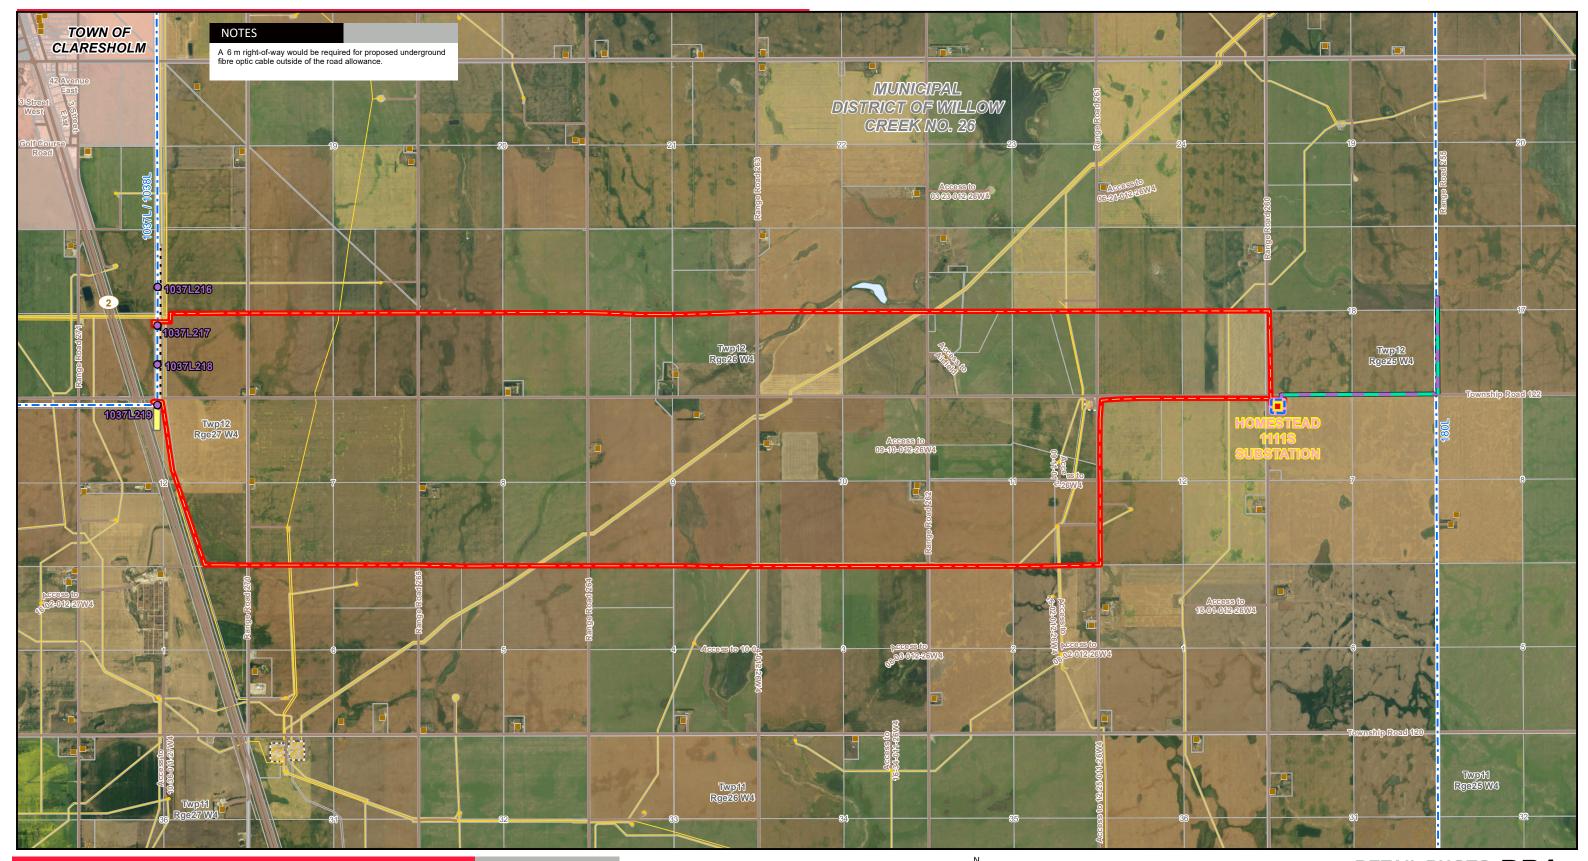

## LEGEND

• Proposed Modification of Existing Structure Wellsite Pipeline Approved Customer Substation ----- Road Proposed Underground Fibre Optic Cable 77 Oil and Gas Plant Proposed Customer Transmission Line Urban Area - • • Existing Transmission Line Access Trail

Construction Workspace

Residence

Water Body

NO: 35032608 -6103 DRAWN: SG- AL FILE NO.: XXXXXXX REVISION: 0.02.08 AL FOLDER: Homestead Solar Project Connection DATE: 2023-01-27

Service Layer Credits: Source: Esri, Maxar, GeoEye, Earthstar Geographics, CNES/Airbus DS, USDA, USGS, AeroGRID, IGN, and the GIS User Community

PROPOSED Homestead Solar Project Connection