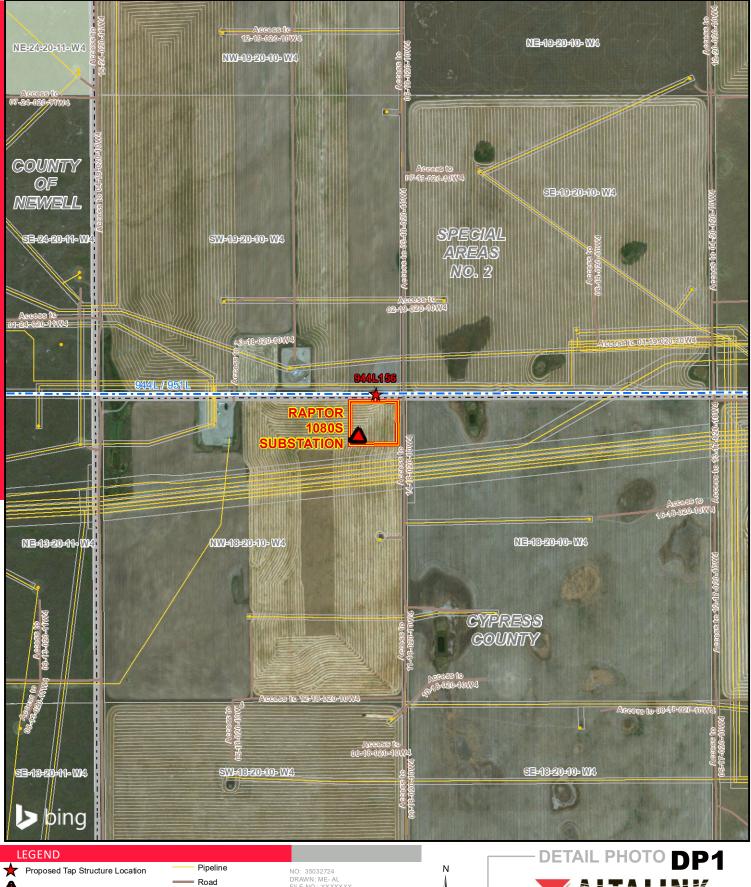

| Proposed Tap Structure Location                                      | Pipeline                                      | NO: 35032724<br>DRAWN: ME- AL                                                             | N              |                                     |
|----------------------------------------------------------------------|-----------------------------------------------|-------------------------------------------------------------------------------------------|----------------|-------------------------------------|
| Proposed Telecommunication Tower Proposed Customer Transmission Line | Road     Environmentally     Significant Area | FILE NO.: XXXXXXX<br>REVISION: 0.01.02<br>AL FOLDER: Jurassic Solar<br>Project Connection |                | ALTALINK                            |
| Existing Transmission Line                                           | -                                             | DATE: 2022-05-30                                                                          |                | A BERKSHIRE HATHAWAY ENERGY COMPANY |
| Proposed Customer Substation                                         | 0                                             | 0.25                                                                                      | 0.5 Kilometres | PROPOSED                            |
| Wellsite     Municipal or County Boundary                            |                                               | 0.25 Mi                                                                                   |                | PROPOSED                            |