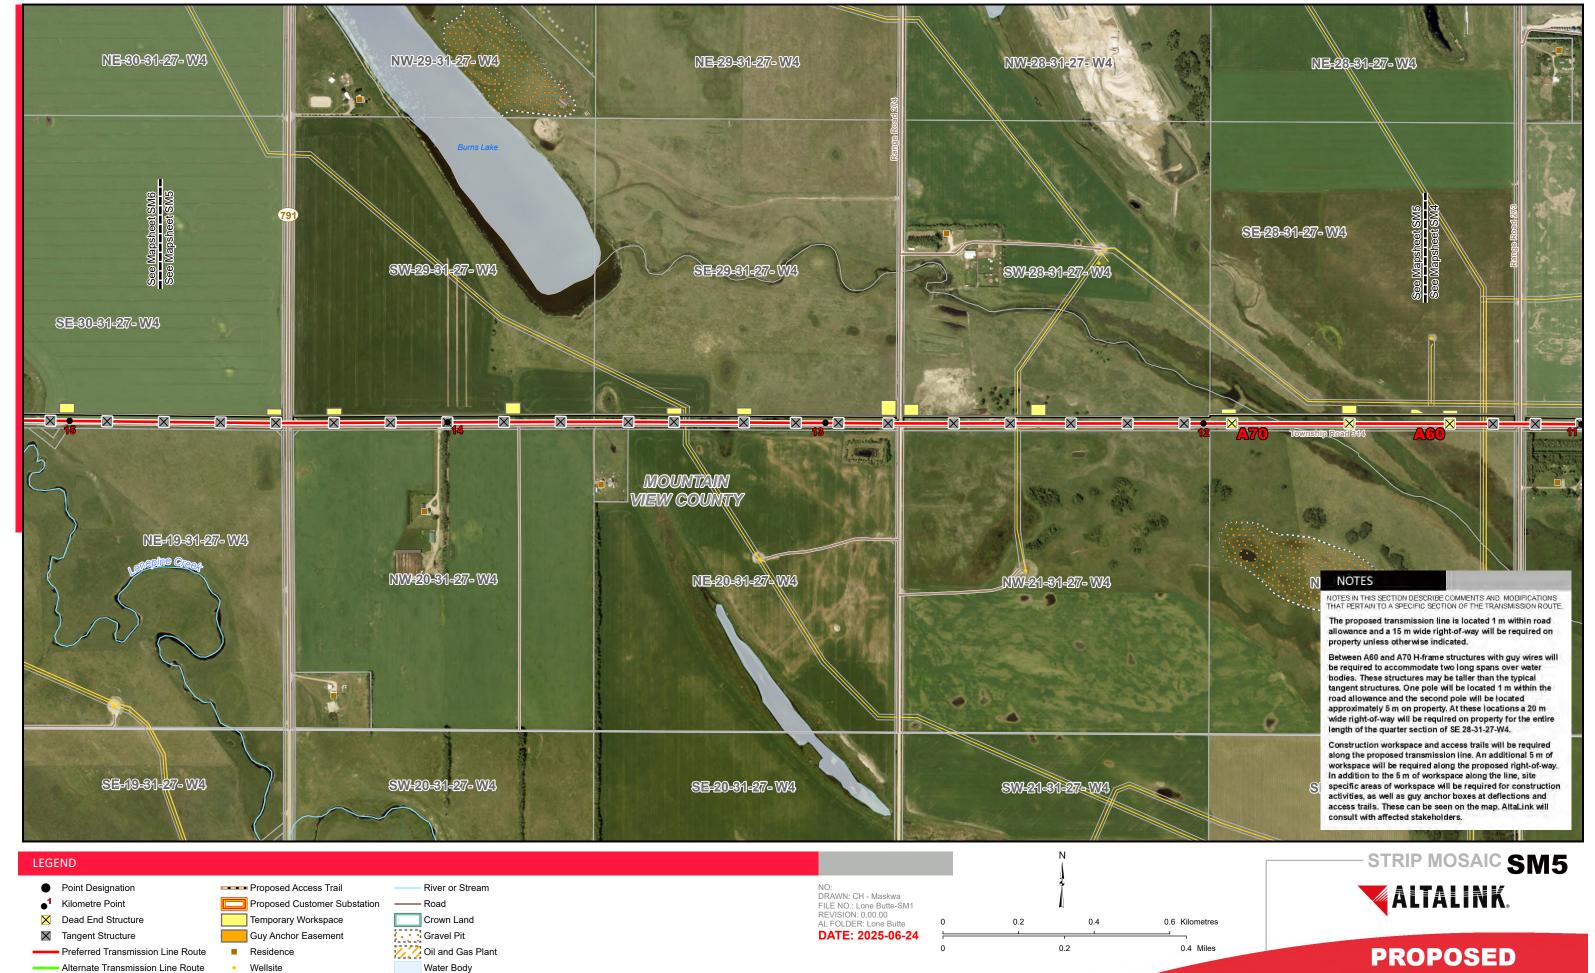

- - Existing Transmission Line

Right-of-Way Boundary

--- Municipal or County Boundary

- Pipeline

Photography dated: 2022. World Imagery: Geodesy Service, Maxar Although there is no reason to believe that there are any errors associated with the data used to generate this product or in the product itself, users of these data are advised that errors in the data may be present. Lone Butte Solar Connection Project 240 kV TRANSMISSION LINE