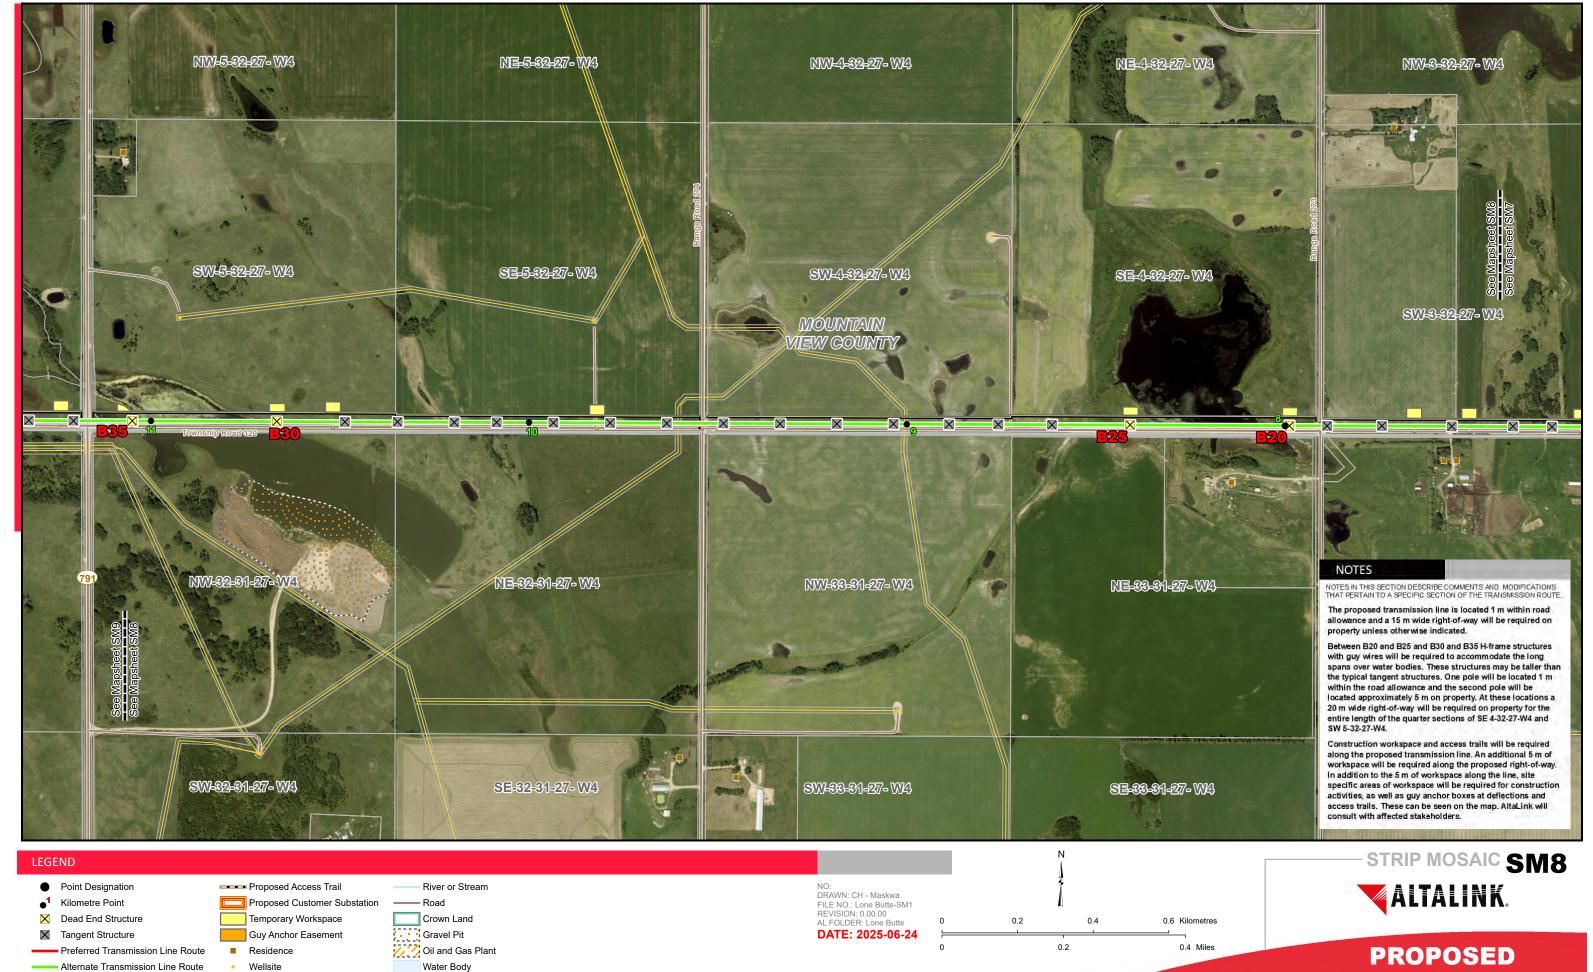

Photography dated: 2022. World Imagery: Geodesy Service, Maxar Although there is no reason to believe that there are any errors associated with the data used to generate this product or in the product itself, users of these data are advised that errors in the data may be present. **Lone Butte Solar Connection Project** 240 kV TRANSMISSION LINE





- - Existing Transmission Line

Right-of-Way Boundary

- - - Municipal or County Boundary

- Pipeline

Photography dated: 2022. World Imagery: Geodesy. Service, Maxar
Although there is no reason to believe that there are any errors associated with
the data used to generate this product or in the product itself, users of
these data are advised that errors in the data may be present.

Lone Butte Solar Connection Project
240 kV TRANSMISSION LINE



-- - Existing Transmission Line

Right-of-Way Boundary

- - - Municipal or County Boundary

- Pipeline

Photography dated: 2022. World Imagery: Geodesy Service, Maxar Although there is no reason to believe that there are any errors associated with the data used to generate this product or in the product itself, users of these data are advised that errors in the data may be present. **Lone Butte Solar Connection Project** 240 kV TRANSMISSION LINE