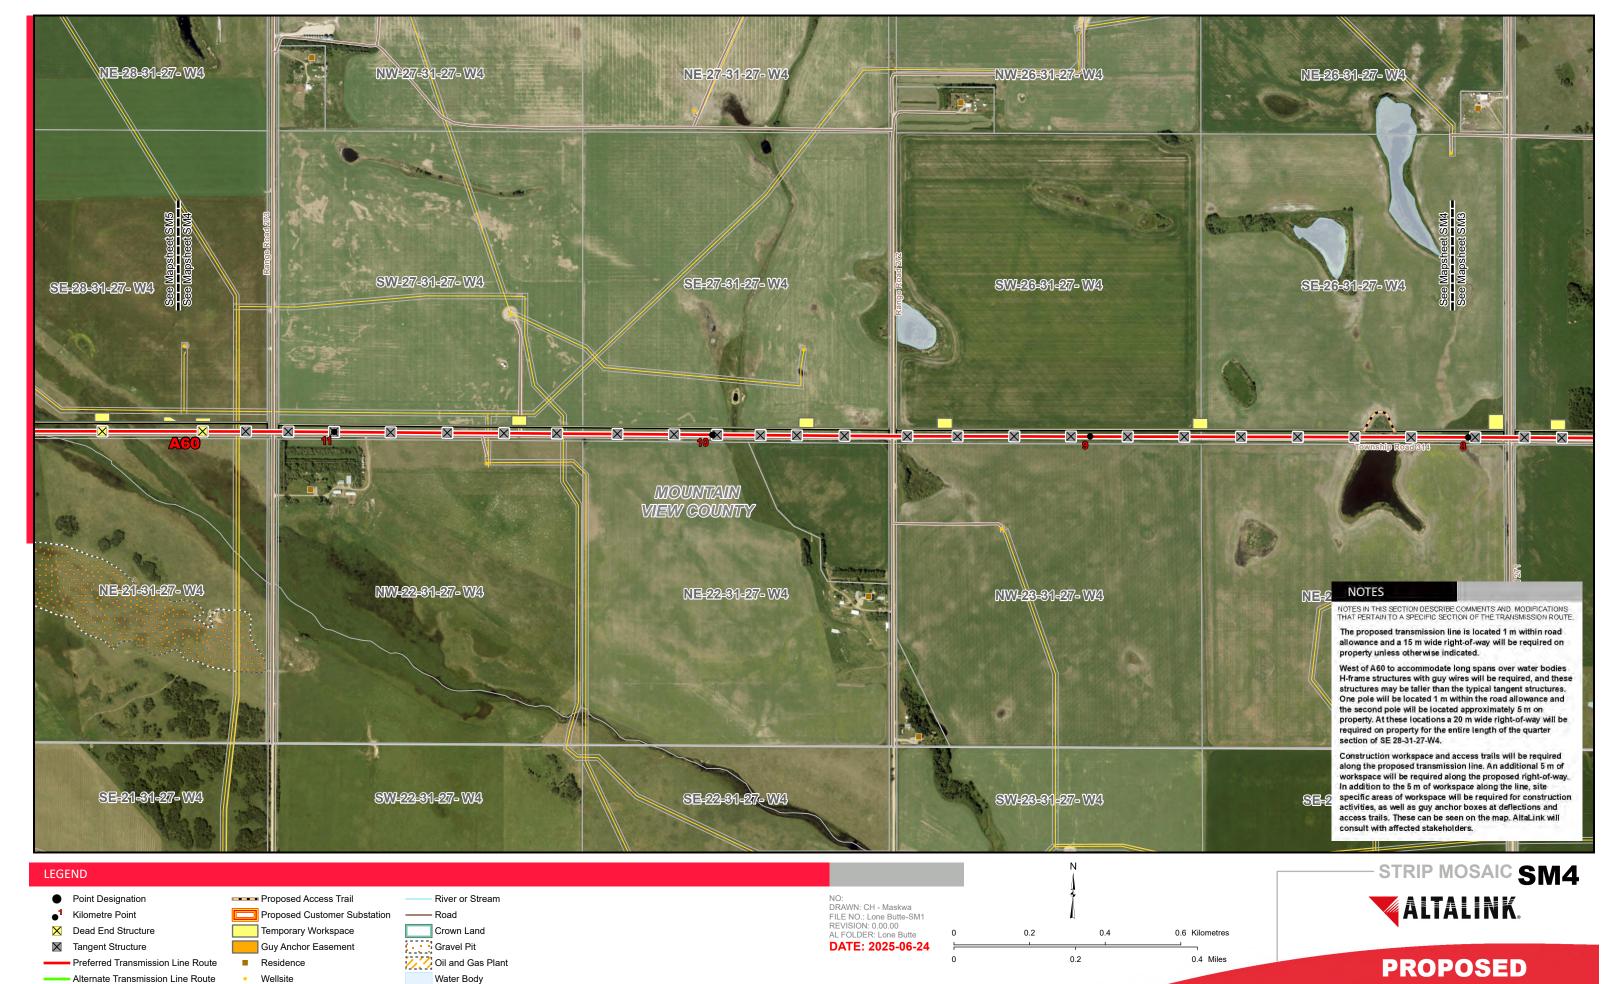

- - Existing Transmission Line

Right-of-Way Boundary

--- Municipal or County Boundary

- Pipeline

Photography dated: 2022. World Imagery: Geodesy Service, Maxar Although there is no reason to believe that there are any errors associated with the data used to generate this product or in the product itself, users of these data are advised that errors in the data may be present. Lone Butte Solar Connection Project 240 kV TRANSMISSION LINE



-- - Existing Transmission Line

Right-of-Way Boundary

--- Municipal or County Boundary

- Pipeline

Photography dated: 2022. World Imagery: Geodesy Service, Maxar Although there is no reason to believe that there are any errors associated with the data used to generate this product or in the product itself, users of these data are advised that erro