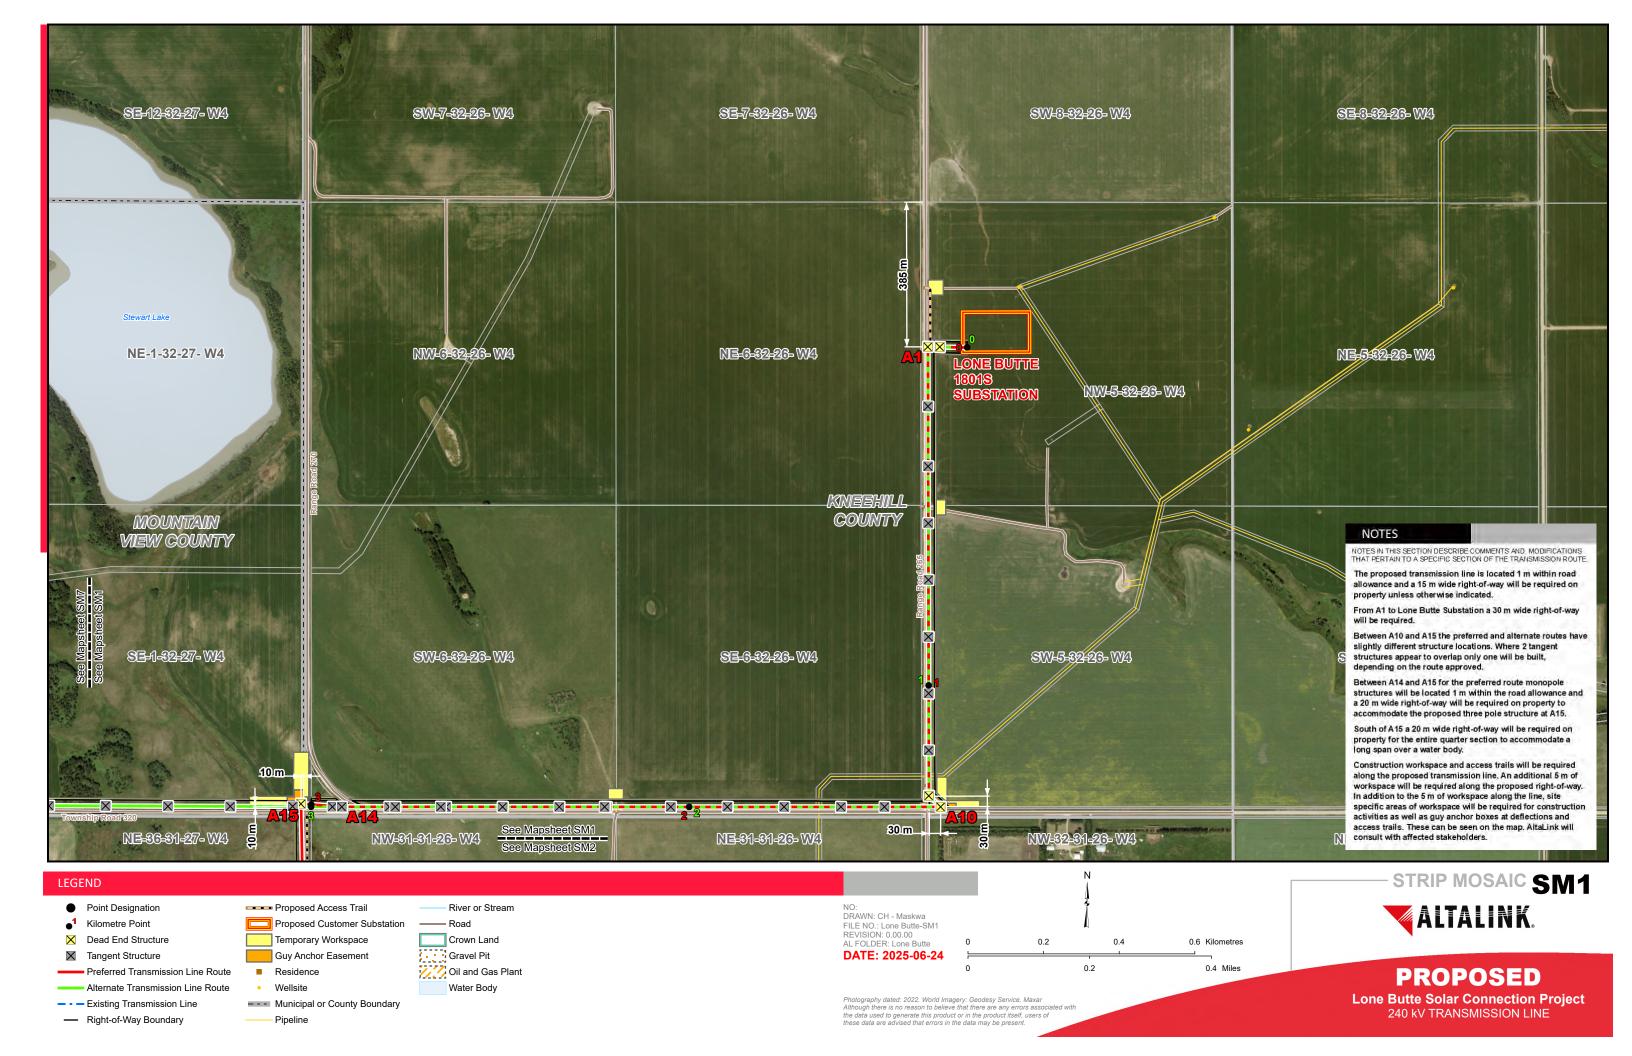

- - Existing Transmission Line

Right-of-Way Boundary

--- Municipal or County Boundary

- Pipeline

Photography dated: 2022. World Imagery: Geodesy Service, Maxar Although there is no reason to believe that there are any errors associated with the data used to generate this product or in the product itself, users of these data are advised that errors in the data may be present. Lone Butte Solar Connection Project 240 kV TRANSMISSION LINE