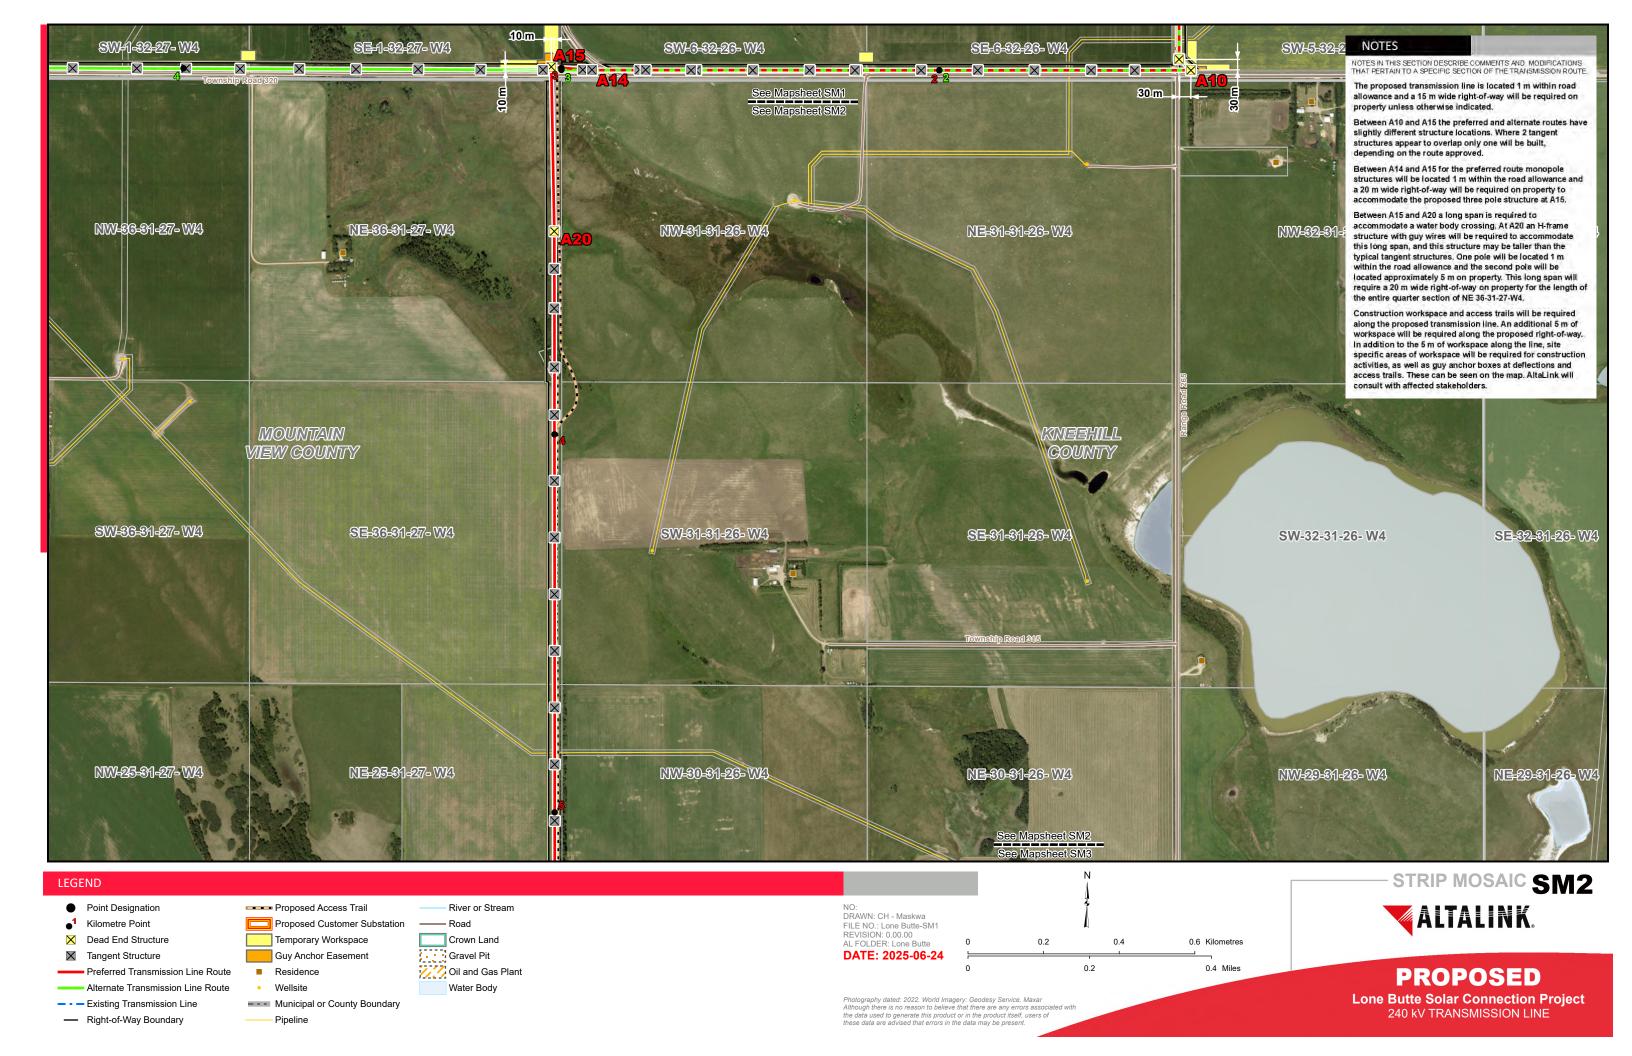

-- - Existing Transmission Line

Right-of-Way Boundary

--- Municipal or County Boundary

- Pipeline

Photography dated: 2022. World Imagery: Geodesy Service, Maxar Although there is no reason to believe that there are any errors associated with the data used to generate this product or in the product itself, users of these data are advised that errors in the data may be present. **Lone Butte Solar Connection Project** 240 kV TRANSMISSION LINE