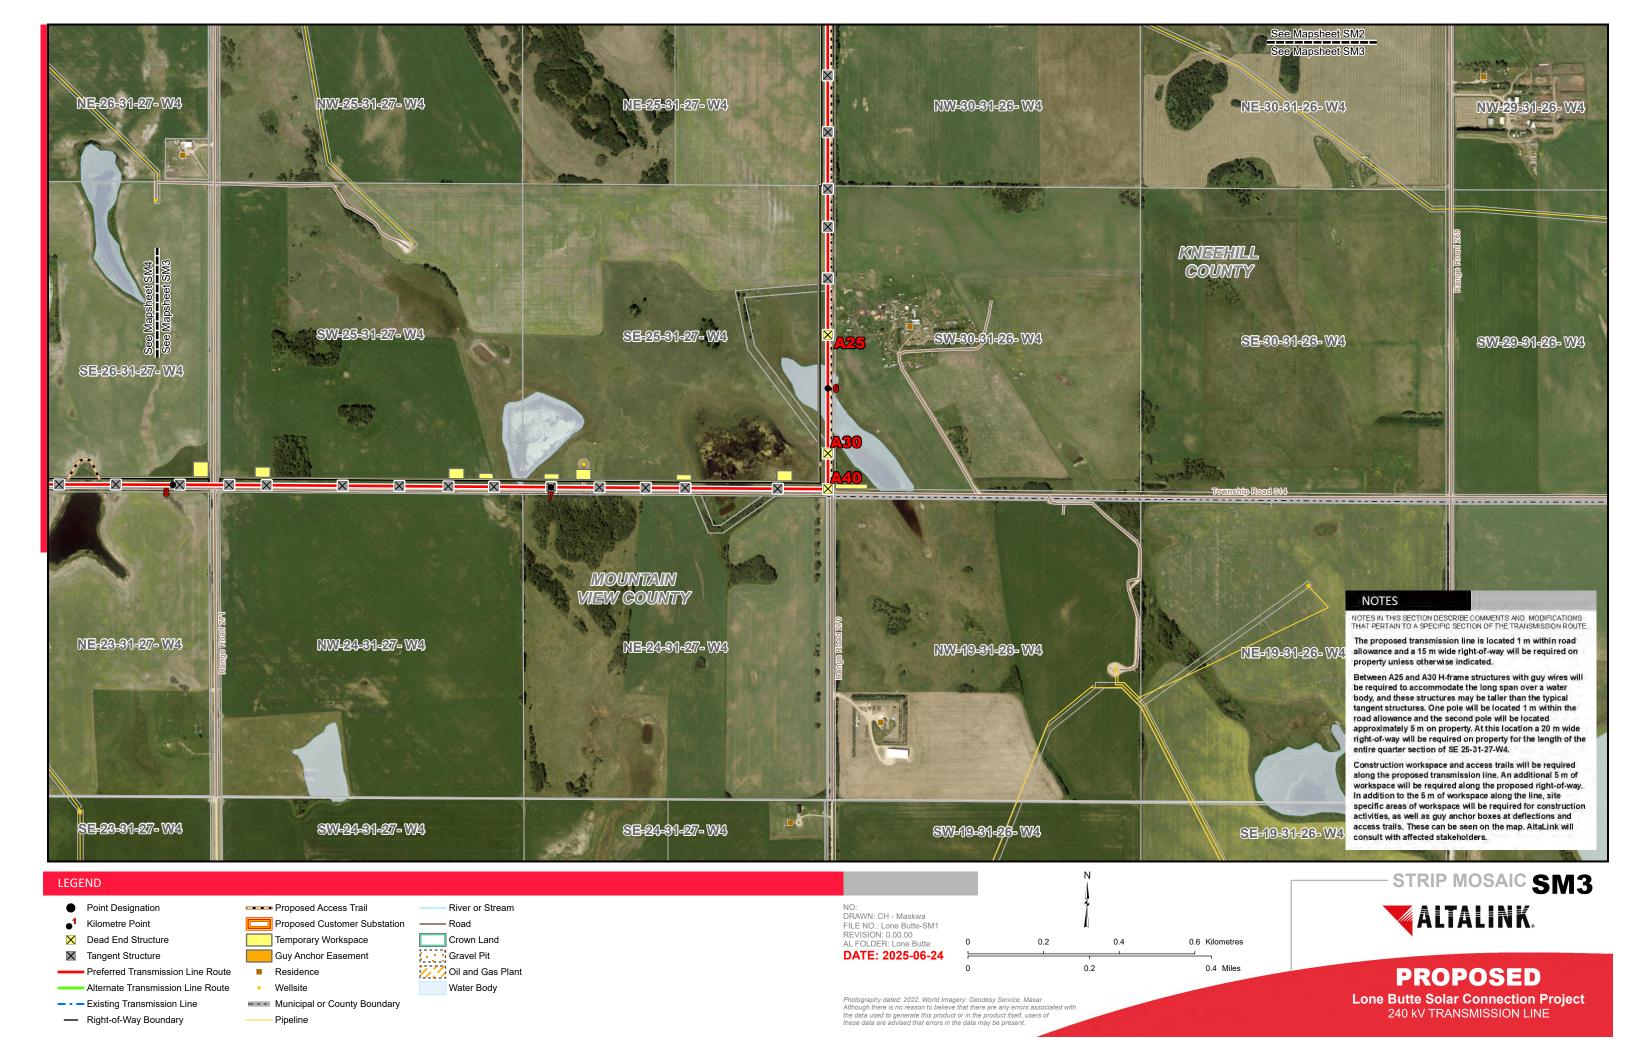

- - Existing Transmission Line

Right-of-Way Boundary

- - - Municipal or County Boundary

- Pipeline

Photography dated: 2022. World Imagery: Geodesy. Service, Maxar
Although there is no reason to believe that there are any errors associated with
the data used to generate this product or in the product itself, users of
these data are advised that errors in the data may be present.

Lone Butte Solar Connection Project
240 kV TRANSMISSION LINE

-- - Existing Transmission Line

Right-of-Way Boundary

- - - Municipal or County Boundary

- Pipeline

Photography dated: 2022. World Imagery: Geodesy Service, Maxar Although there is no reason to believe that there are any errors associated with the data used to generate this product or in the product itself, users of these data are advised that errors in the data may be present. **Lone Butte Solar Connection Project** 240 kV TRANSMISSION LINE