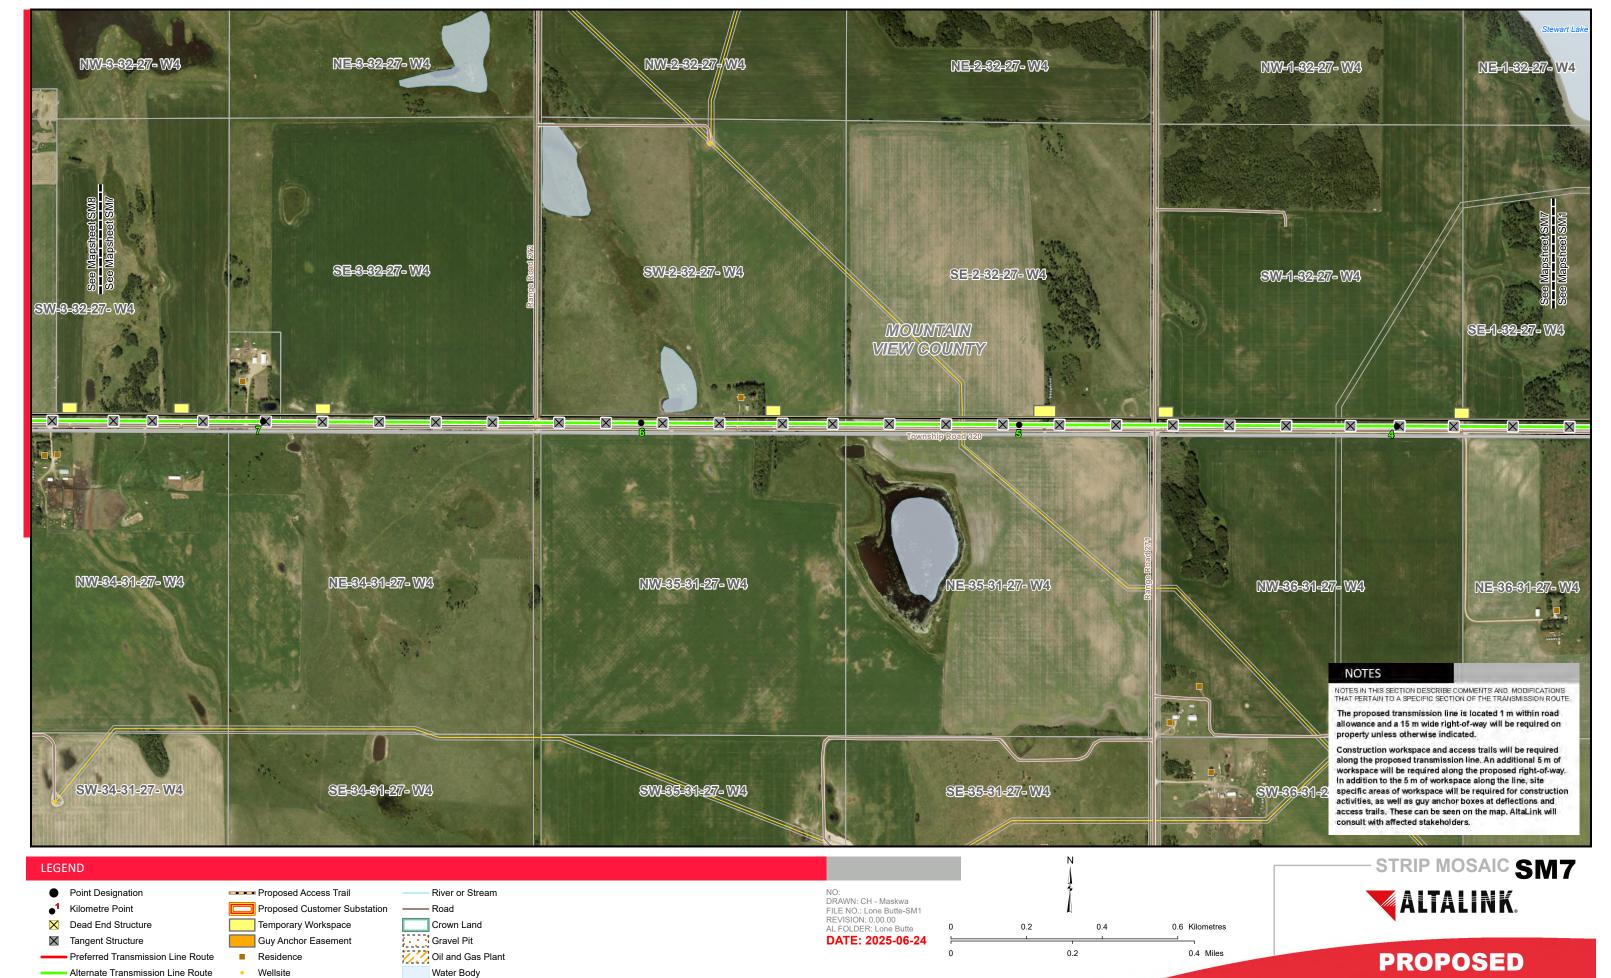

- - Existing Transmission Line

Right-of-Way Boundary

- - - Municipal or County Boundary

- Pipeline

Photography dated: 2022. World Imagery: Geodesy. Service, Maxar
Although there is no reason to believe that there are any errors associated with
the data used to generate this product or in the product itself, users of
these data are advised that errors in the data may be present.

Lone Butte Solar Connection Project
240 kV TRANSMISSION LINE

-- - Existing Transmission Line

Right-of-Way Boundary

- - - Municipal or County Boundary

- Pipeline

Photography dated: 2022. World Imagery: Geodesy Service, Maxar Although there is no reason to believe that there are any errors associated with the data used to generate this product or in the product itself, users of these data are advised that errors in the data may be present. **Lone Butte Solar Connection Project** 240 kV TRANSMISSION LINE