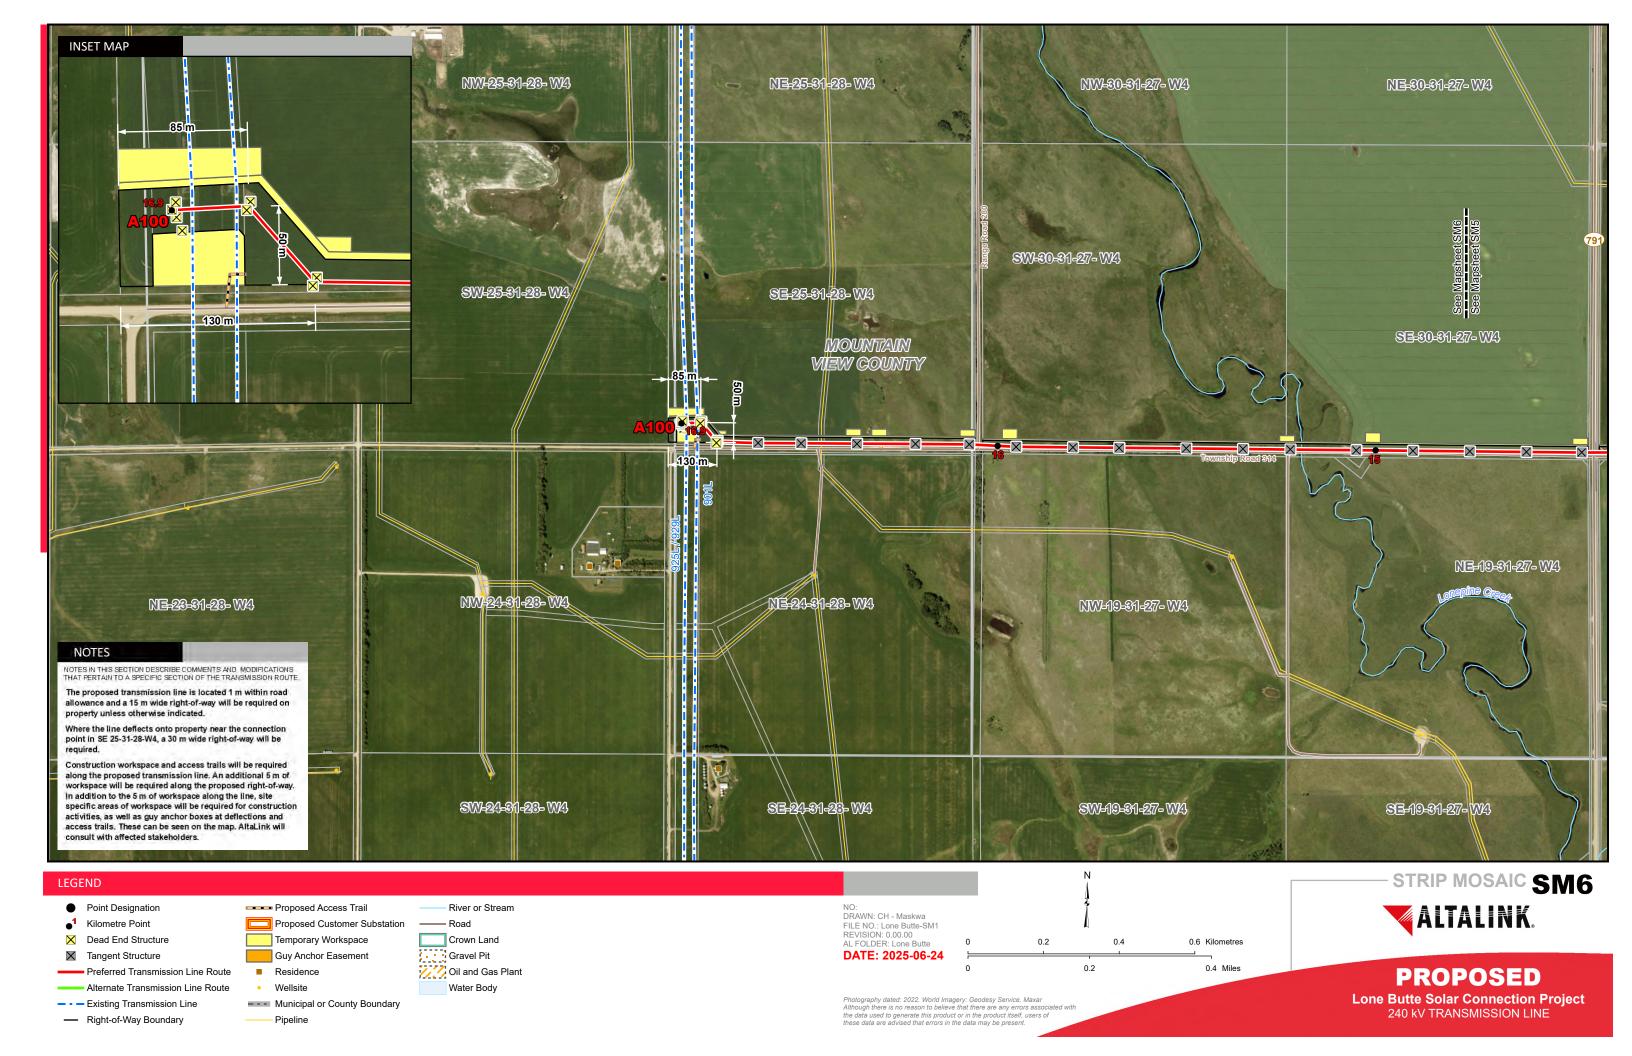

-- - Existing Transmission Line

Right-of-Way Boundary

--- Municipal or County Boundary

- Pipeline

Photography dated: 2022. World Imagery: Geodesy Service, Maxar Although there is no reason to believe that there are any errors associated with the data used to generate this product or in the product itself, users of these data are advised that errors in the data may be present. **Lone Butte Solar Connection Project** 240 kV TRANSMISSION LINE