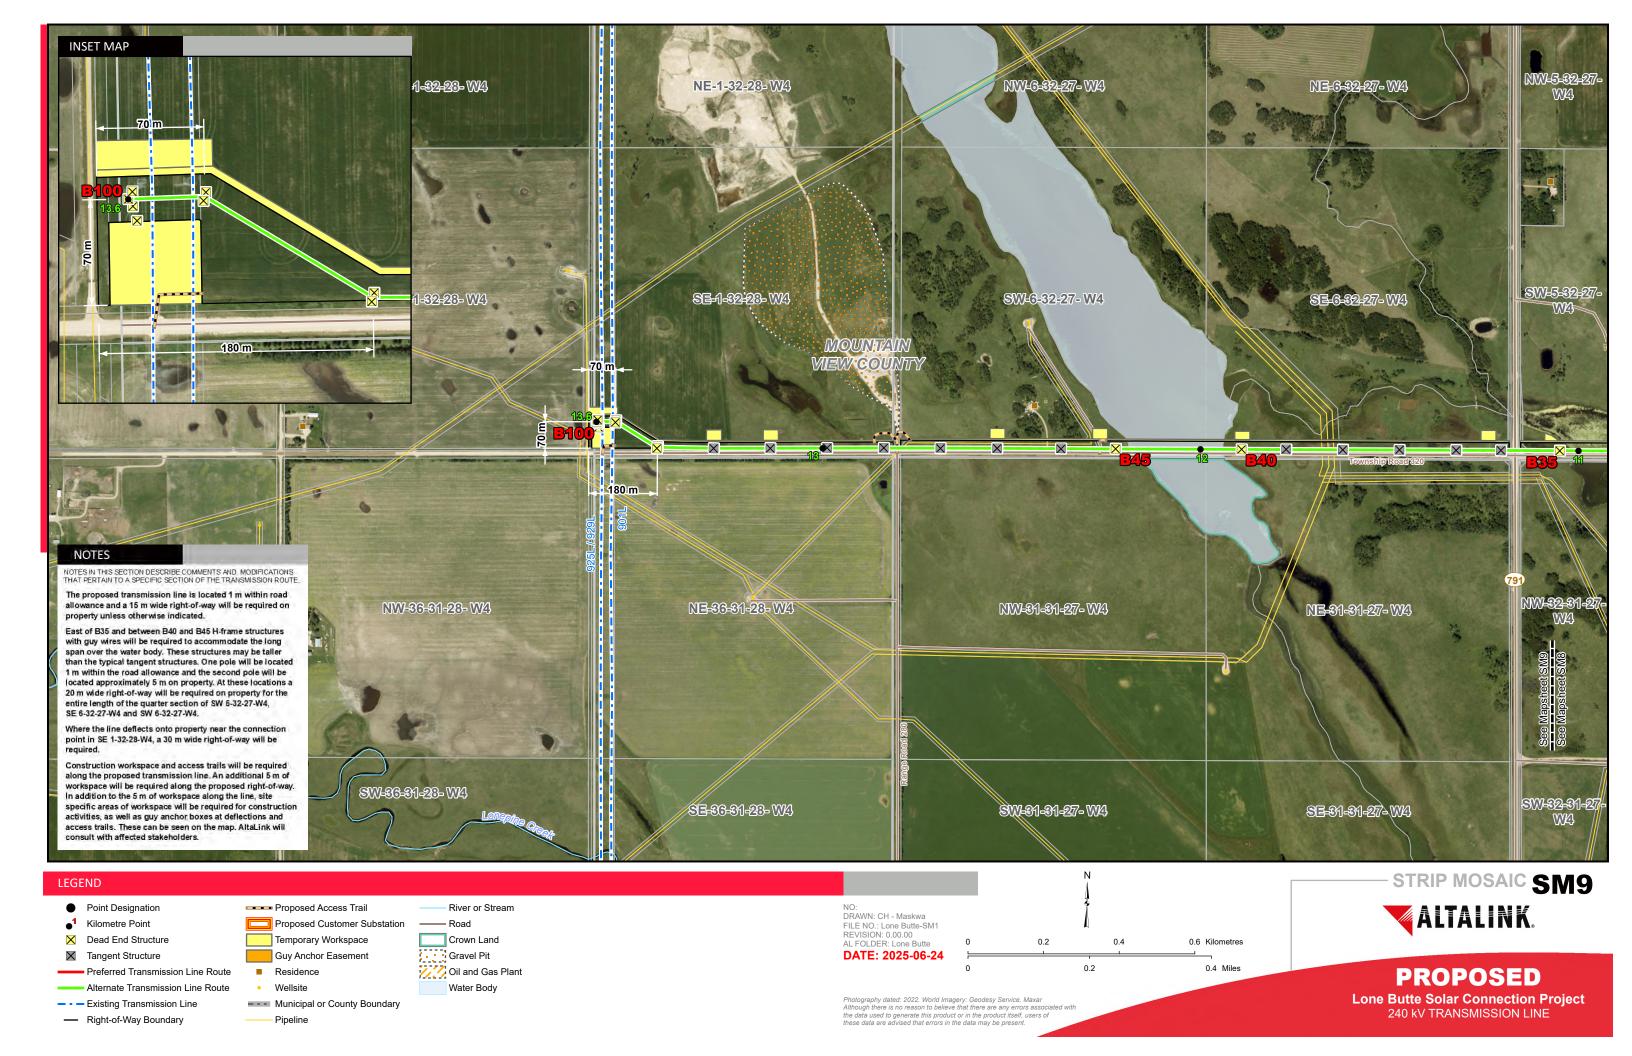

- - Existing Transmission Line

Right-of-Way Boundary

--- Municipal or County Boundary

- Pipeline

Photography dated: 2022. World Imagery: Geodesy Service, Maxar Although there is no reason to believe that there are any errors associated with the data used to generate this product or in the product itself, users of these data are advised that errors in the data may be present. Lone Butte Solar Connection Project 240 kV TRANSMISSION LINE

-- - Existing Transmission Line

Right-of-Way Boundary

--- Municipal or County Boundary

- Pipeline

Photography dated: 2022. World Imagery: Geodesy Service, Maxar Although there is no reason to believe that there are any errors associated with the data used to generate this product or in the product itself, users of these data are advised that errors in the data may be present. **Lone Butte Solar Connection Project** 240 kV TRANSMISSION LINE

- - Existing Transmission Line

Right-of-Way Boundary

- - - Municipal or County Boundary

- Pipeline

Photography dated: 2022. World Imagery: Geodesy. Service, Maxar
Although there is no reason to believe that there are any errors associated with
the data used to generate this product or in the product itself, users of
these data are advised that errors in the data may be present.

Lone Butte Solar Connection Project
240 kV TRANSMISSION LINE

-- - Existing Transmission Line

Right-of-Way Boundary

- - - Municipal or County Boundary

- Pipeline

Photography dated: 2022. World Imagery: Geodesy Service, Maxar Although there is no reason to believe that there are any errors associated with the data used to generate this product or in the product itself, users of these data are advised that errors in the data may be present. **Lone Butte Solar Connection Project** 240 kV TRANSMISSION LINE