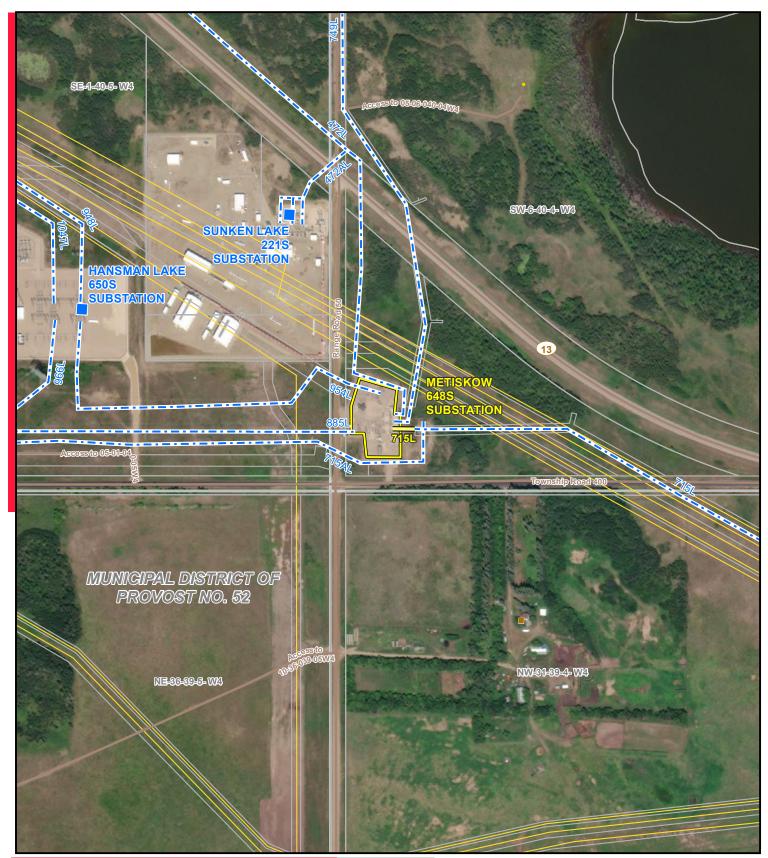

| LEGEND                                                |             |       |                                                                       |            |   | — DETAIL PHOTO <b>DP2</b>         |
|-------------------------------------------------------|-------------|-------|-----------------------------------------------------------------------|------------|---|-----------------------------------|
| Existing Substation                                   | —— Pipeline |       | NO: 350346<br>DRAWN: S                                                |            | N |                                   |
| Proposed Salvage of Existing<br>Transmission Line     | Road        |       | FILE NO.: XXXXXXX<br>REVISION: 1.00.00<br>AL FOLDER: Rising Sun Solar |            |   |                                   |
| Existing Transmission Line                            |             |       | DATE                                                                  | 2025-04-23 |   |                                   |
| Proposed Equipment Salvage within Metiskow Substation |             | 0     | 100                                                                   | 200 Meters |   |                                   |
| Residence                                             |             |       |                                                                       |            |   | PROPOSED                          |
| • Wellsite                                            |             | 0 200 | 400                                                                   | 600 Feet   |   | Rising Sun Solar Connection Proje |

Transmission Line Salvage