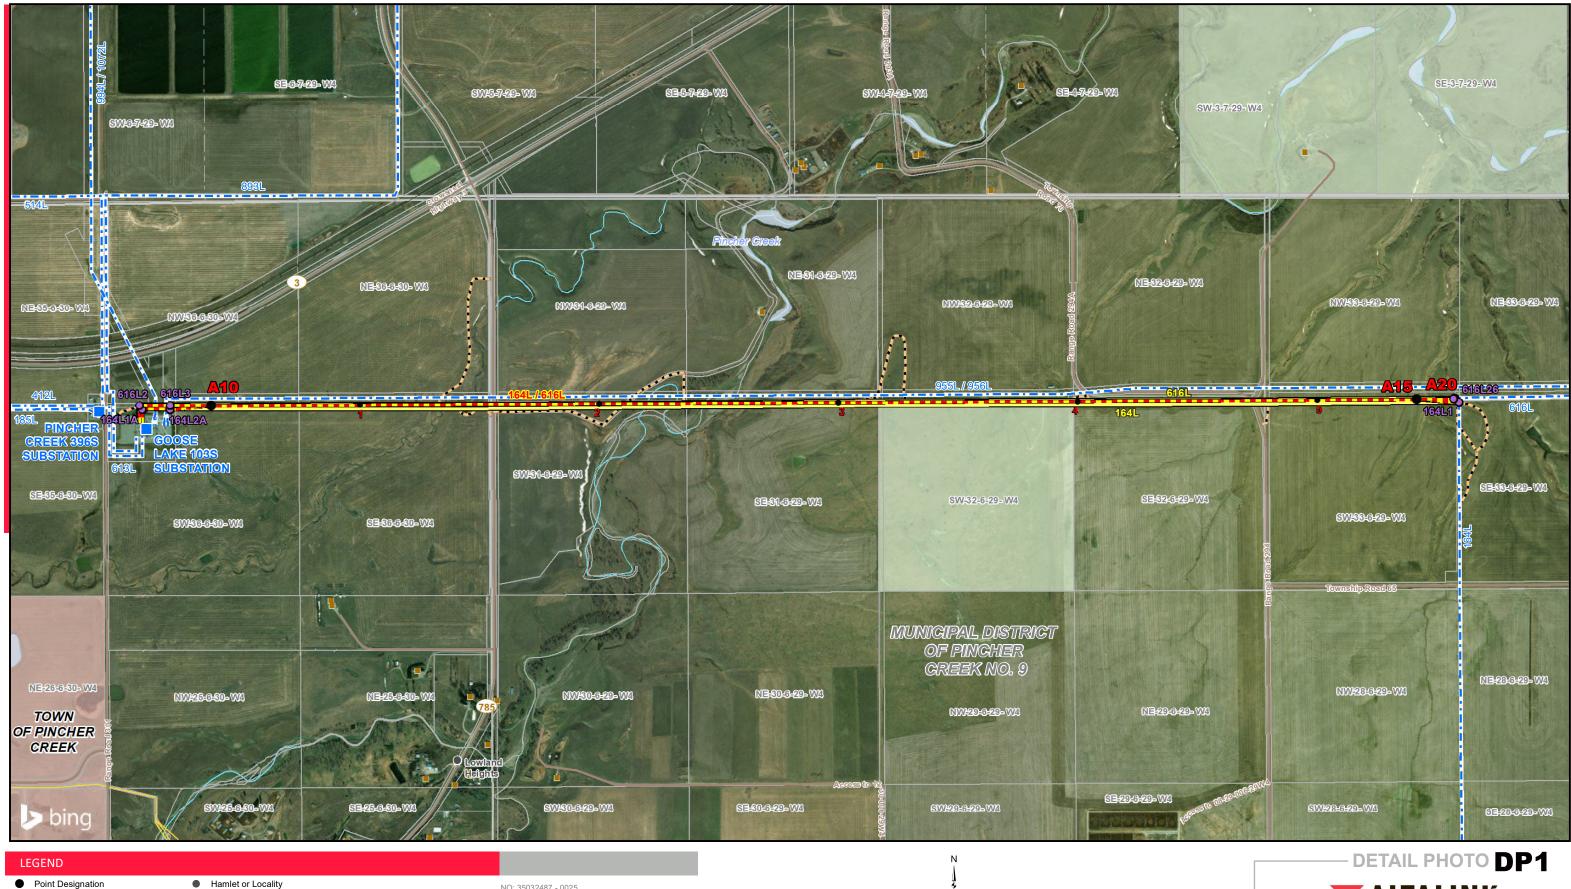

Point Designation
Hamlet or I
Kilometre Point
Residence
Potential Structure Modification
Existing Substation
Railway
Proposed Transmission Line Rebuild
River or Structure Structur

- - Existing Transmission Line

8m Access Trail

→ Railway
→ River or Stream
→ Road
↓ Environmentally Significant Area
↓ Urban Area
↓ Water Body

0.5 Miles

Service Layer Credits: © 2024 Microsoft Corporation © 2023 Maxar ©CNES (2023) Distribution Airbus DS Although there is no reason to believe that there are any errors associated with the data used to generate this product or in the product itself, users of these data are advised that errors in the data may be present.

0

0

PROPOSED

164L / 616L Transmission Line Rebuild